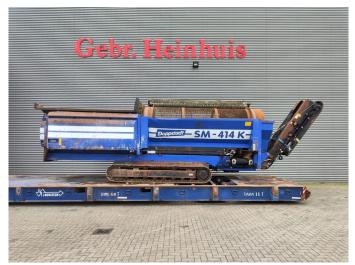

## Doppstadt SM 414K 15x15 mm!

## **Description**

Doppstadt SM 414K.

Year: 2006. Hours: 3502. Weight: 11.500 kg. CE Machine. 2 way side belt. 2 way convenyor. Pads: 300 mm. 15x15 mm.

Radio Remote Control.

UC: 70%.

ID NR: 366.

The General Terms and Conditions of Heinhuis are applicable to all adverts, offers and quotations by Heinhuis, all agreements entered into by Heinhuis and the negotiations preceding them. By any form of response you accept the applicability of the General Terms and Conditions of Heinhuis and you declare that you have taken note of these General Terms and Conditions. Our prices are export netto prices.