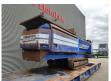

## Doppstadt SM 414K 15x15 mm!

## **Description**

Doppstadt SM 414K.

Year: 2006. Hours: 3502. Weight: 11.500 kg. CE Machine. 2 way side belt. 2 way convenyor. Pads: 300 mm. 15x15 mm.

Radio Remote Control.

UC: 70%.

ID NR: 366.

The General Terms and Conditions of Heinhuis are applicable to all adverts, offers and quotations by Heinhuis, all agreements entered into by Heinhuis and the negotiations preceding them. By any form of response you accept the applicability of the General Terms and Conditions of Heinhuis and you declare that you have taken note of these General Terms and Conditions. Our prices are export netto prices.