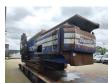

## Doppstadt SM 414K 15x15 mm!

## **Description**

Doppstadt SM 414K.

Year: 2006. Hours: 3502. Weight: 11.500 kg. CE Machine. 2 way side belt. 2 way convenyor. Pads: 300 mm. 15x15 mm.

Radio Remote Control.

UC: 70%.

ID NR: 366.

The General Terms and Conditions of Heinhuis are applicable to all adverts, offers and quotations by Heinhuis, all agreements entered into by Heinhuis and the negotiations preceding them. By any form of response you accept the applicability of the General Terms and Conditions of Heinhuis and you declare that you have taken note of these General Terms and Conditions. Our prices are export netto prices.