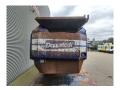

## Doppstadt SM 414K 15x15 mm!

## **Description**

Doppstadt SM 414K.

Year: 2006. Hours: 3502. Weight: 11.500 kg. CE Machine. 2 way side belt. 2 way convenyor. Pads: 300 mm. 15x15 mm.

Radio Remote Control.

UC: 70%.

ID NR: 366.

The General Terms and Conditions of Heinhuis are applicable to all adverts, offers and quotations by Heinhuis, all agreements entered into by Heinhuis and the negotiations preceding them. By any form of response you accept the applicability of the General Terms and Conditions of Heinhuis and you declare that you have taken note of these General Terms and Conditions. Our prices are export netto prices.