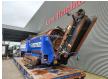

## Doppstadt SM 414K 15x15 mm!

## **Description**

Doppstadt SM 414K.

Year: 2006. Hours: 3502. Weight: 11.500 kg. CE Machine. 2 way side belt. 2 way convenyor. Pads: 300 mm. 15x15 mm.

Radio Remote Control.

UC: 70%.

ID NR: 366.

The General Terms and Conditions of Heinhuis are applicable to all adverts, offers and quotations by Heinhuis, all agreements entered into by Heinhuis and the negotiations preceding them. By any form of response you accept the applicability of the General Terms and Conditions of Heinhuis and you declare that you have taken note of these General Terms and Conditions. Our prices are export netto prices.