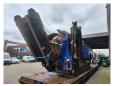

## Doppstadt SM 414K 15x15 mm!

## **Description**

Doppstadt SM 414K.

Year: 2006. Hours: 3502. Weight: 11.500 kg. CE Machine. 2 way side belt. 2 way convenyor. Pads: 300 mm. 15x15 mm.

Radio Remote Control.

UC: 70%.

ID NR: 366.

The General Terms and Conditions of Heinhuis are applicable to all adverts, offers and quotations by Heinhuis, all agreements entered into by Heinhuis and the negotiations preceding them. By any form of response you accept the applicability of the General Terms and Conditions of Heinhuis and you declare that you have taken note of these General Terms and Conditions. Our prices are export netto prices.