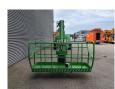

## Haulotte HA 260 PX

## **Description**

Haulotte HA 260 PX.

Year: 2008. Hours: 4315. Weight: 15.950 kg. CE machine.

33 KW Deutz D2011 L03 engine.

Max lateral force: 400 N. Max wind speed: 12,5 m/s.

5%. 40%.

Max capacity basket: 230 kg / 2 persons + 70 kg.

4x4x4.

Rotated basket.

Electrical function in basket. Max working height: 26 meter. Tyres: 385/65-22.5 70%.

German Machine!

2 Pieces!

ID NR: 170.

The General Terms and Conditions of Heinhuis are applicable to all adverts, offers and quotations by Heinhuis, all agreements entered into by Heinhuis and the negotiations preceding them. By any form of response you accept the applicability of the General Terms and Conditions of Heinhuis and you declare that you have taken note of these General Terms and Conditions. Our prices are export netto prices.