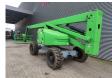

## Haulotte HA 260 PX

## **Description**

Haulotte HA 260 PX.

Year: 2008. Hours: 4315. Weight: 15.950 kg. CE machine.

33 KW Deutz D2011 L03 engine.

Max lateral force: 400 N. Max wind speed: 12,5 m/s.

5%. 40%.

Max capacity basket: 230 kg / 2 persons + 70 kg.

4x4x4.

Rotated basket.

Electrical function in basket. Max working height: 26 meter. Tyres: 385/65-22.5 70%.

German Machine!

2 Pieces!

ID NR: 170.

The General Terms and Conditions of Heinhuis are applicable to all adverts, offers and quotations by Heinhuis, all agreements entered into by Heinhuis and the negotiations preceding them. By any form of response you accept the applicability of the General Terms and Conditions of Heinhuis and you declare that you have taken note of these General Terms and Conditions. Our prices are export netto prices.