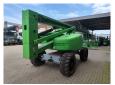

## Haulotte HA 260 PX

## **Description**

Haulotte HA 260 PX.

Year: 2008. Hours: 4315. Weight: 15.950 kg. CE machine.

33 KW Deutz D2011 L03 engine.

Max lateral force: 400 N. Max wind speed: 12,5 m/s.

5%. 40%.

Max capacity basket: 230 kg / 2 persons + 70 kg.

4x4x4.

Rotated basket.

Electrical function in basket. Max working height: 26 meter. Tyres: 385/65-22.5 70%.

German Machine!

2 Pieces!

ID NR: 170.

The General Terms and Conditions of Heinhuis are applicable to all adverts, offers and quotations by Heinhuis, all agreements entered into by Heinhuis and the negotiations preceding them. By any form of response you accept the applicability of the General Terms and Conditions of Heinhuis and you declare that you have taken note of these General Terms and Conditions. Our prices are export netto prices.