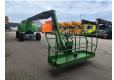

## Haulotte HA 260 PX

## **Description**

Haulotte HA 260 PX.

Year: 2008. Hours: 4315. Weight: 15.950 kg. CE machine.

33 KW Deutz D2011 L03 engine.

Max lateral force: 400 N. Max wind speed: 12,5 m/s.

5%. 40%.

Max capacity basket: 230 kg / 2 persons + 70 kg.

4x4x4.

Rotated basket.

Electrical function in basket. Max working height: 26 meter. Tyres: 385/65-22.5 70%.

German Machine!

2 Pieces!

ID NR: 170.

The General Terms and Conditions of Heinhuis are applicable to all adverts, offers and quotations by Heinhuis, all agreements entered into by Heinhuis and the negotiations preceding them. By any form of response you accept the applicability of the General Terms and Conditions of Heinhuis and you declare that you have taken note of these General Terms and Conditions. Our prices are export netto prices.