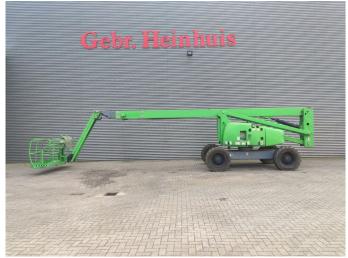

## Haulotte HA 260 PX

## **Description**

Haulotte HA 260 PX.

Year: 2008. Hours: 4315. Weight: 15.950 kg. CE machine.

33 KW Deutz D2011 L03 engine.

Max lateral force: 400 N. Max wind speed: 12,5 m/s.

5%. 40%.

Max capacity basket: 230 kg / 2 persons + 70 kg.

4x4x4.

Rotated basket.

Electrical function in basket. Max working height: 26 meter. Tyres: 385/65-22.5 70%.

German Machine!

2 Pieces!

ID NR: 170.

The General Terms and Conditions of Heinhuis are applicable to all adverts, offers and quotations by Heinhuis, all agreements entered into by Heinhuis and the negotiations preceding them. By any form of response you accept the applicability of the General Terms and Conditions of Heinhuis and you declare that you have taken note of these General Terms and Conditions. Our prices are export netto prices.