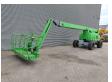

## Haulotte HA 260 PX

## **Description**

Haulotte HA 260 PX.

Year: 2008. Hours: 4315. Weight: 15.950 kg. CE machine.

33 KW Deutz D2011 L03 engine.

Max lateral force: 400 N. Max wind speed: 12,5 m/s.

5%. 40%.

Max capacity basket: 230 kg / 2 persons + 70 kg.

4x4x4.

Rotated basket.

Electrical function in basket. Max working height: 26 meter. Tyres: 385/65-22.5 70%.

German Machine!

2 Pieces!

ID NR: 170.

The General Terms and Conditions of Heinhuis are applicable to all adverts, offers and quotations by Heinhuis, all agreements entered into by Heinhuis and the negotiations preceding them. By any form of response you accept the applicability of the General Terms and Conditions of Heinhuis and you declare that you have taken note of these General Terms and Conditions. Our prices are export netto prices.