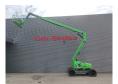

## Haulotte HA 260 PX

## **Description**

Haulotte HA 260 PX.

Year: 2008. Hours: 4315. Weight: 15.950 kg. CE machine.

33 KW Deutz D2011 L03 engine.

Max lateral force: 400 N. Max wind speed: 12,5 m/s.

5%. 40%.

Max capacity basket: 230 kg / 2 persons + 70 kg.

4x4x4.

Rotated basket.

Electrical function in basket. Max working height: 26 meter. Tyres: 385/65-22.5 70%.

German Machine!

2 Pieces!

ID NR: 170.

The General Terms and Conditions of Heinhuis are applicable to all adverts, offers and quotations by Heinhuis, all agreements entered into by Heinhuis and the negotiations preceding them. By any form of response you accept the applicability of the General Terms and Conditions of Heinhuis and you declare that you have taken note of these General Terms and Conditions. Our prices are export netto prices.