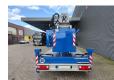

## Klaas K21 - 30

## **Description**

Klaas K21 - 30

Year: 2021. Hours: 690. Weight: 3500 kg. CE Machine.

Max lateral force: 400 N. Max wind speed: 12,5 m/s.

230 V / 50 Hz.

Max permitted tilt: 0 degree.

Diesel.

4 point outriggers.

Moover.

Max height: 30 meter. Max outreach: 21 meter. 3.5 tons Alko axle. Radio Remote Control. Tyres: 215/75R17,5 80%.

Like New!

ID NR: 284.

The General Terms and Conditions of Heinhuis are applicable to all adverts, offers and quotations by Heinhuis, all agreements entered into by Heinhuis and the negotiations preceding them. By any form of response you accept the applicability of the General Terms and Conditions of Heinhuis and you declare that you have taken note of these General Terms and Conditions. Our prices are export netto prices.