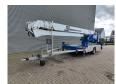

## Klaas K21 - 30

## **Description**

Klaas K21 - 30

Year: 2021. Hours: 690. Weight: 3500 kg. CE Machine.

Max lateral force: 400 N. Max wind speed: 12,5 m/s.

230 V / 50 Hz.

Max permitted tilt: 0 degree.

Diesel.

4 point outriggers.

Moover.

Max height: 30 meter. Max outreach: 21 meter. 3.5 tons Alko axle. Radio Remote Control. Tyres: 215/75R17,5 80%.

Like New!

ID NR: 284.

The General Terms and Conditions of Heinhuis are applicable to all adverts, offers and quotations by Heinhuis, all agreements entered into by Heinhuis and the negotiations preceding them. By any form of response you accept the applicability of the General Terms and Conditions of Heinhuis and you declare that you have taken note of these General Terms and Conditions. Our prices are export netto prices.