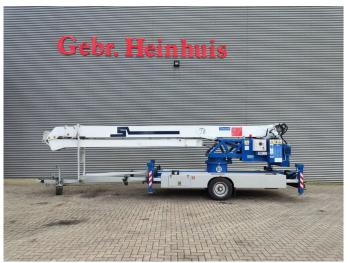

## Klaas K21 - 30

## **Description**

Klaas K21 - 30

Year: 2021. Hours: 690. Weight: 3500 kg. CE Machine.

Max lateral force: 400 N. Max wind speed: 12,5 m/s.

230 V / 50 Hz.

Max permitted tilt: 0 degree.

Diesel.

4 point outriggers.

Moover.

Max height: 30 meter. Max outreach: 21 meter. 3.5 tons Alko axle. Radio Remote Control. Tyres: 215/75R17,5 80%.

Like New!

ID NR: 284.

The General Terms and Conditions of Heinhuis are applicable to all adverts, offers and quotations by Heinhuis, all agreements entered into by Heinhuis and the negotiations preceding them. By any form of response you accept the applicability of the General Terms and Conditions of Heinhuis and you declare that you have taken note of these General Terms and Conditions. Our prices are export netto prices.