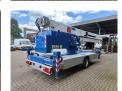

## Klaas K21 - 30

## **Description**

Klaas K21 - 30

Year: 2021. Hours: 690. Weight: 3500 kg. CE Machine.

Max lateral force: 400 N. Max wind speed: 12,5 m/s.

230 V / 50 Hz.

Max permitted tilt: 0 degree.

Diesel.

4 point outriggers.

Moover.

Max height: 30 meter. Max outreach: 21 meter. 3.5 tons Alko axle. Radio Remote Control. Tyres: 215/75R17,5 80%.

Like New!

ID NR: 284.

The General Terms and Conditions of Heinhuis are applicable to all adverts, offers and quotations by Heinhuis, all agreements entered into by Heinhuis and the negotiations preceding them. By any form of response you accept the applicability of the General Terms and Conditions of Heinhuis and you declare that you have taken note of these General Terms and Conditions. Our prices are export netto prices.