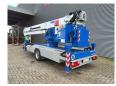

## Klaas K21 - 30

## **Description**

Klaas K21 - 30

Year: 2021. Hours: 690. Weight: 3500 kg. CE Machine.

Max lateral force: 400 N. Max wind speed: 12,5 m/s.

230 V / 50 Hz.

Max permitted tilt: 0 degree.

Diesel.

4 point outriggers.

Moover.

Max height: 30 meter. Max outreach: 21 meter. 3.5 tons Alko axle. Radio Remote Control. Tyres: 215/75R17,5 80%.

Like New!

ID NR: 284.

The General Terms and Conditions of Heinhuis are applicable to all adverts, offers and quotations by Heinhuis, all agreements entered into by Heinhuis and the negotiations preceding them. By any form of response you accept the applicability of the General Terms and Conditions of Heinhuis and you declare that you have taken note of these General Terms and Conditions. Our prices are export netto prices.