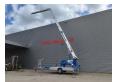

## Klaas K21 - 30

## **Description**

Klaas K21 - 30

Year: 2021. Hours: 690. Weight: 3500 kg. CE Machine.

Max lateral force: 400 N. Max wind speed: 12,5 m/s.

230 V / 50 Hz.

Max permitted tilt: 0 degree.

Diesel.

4 point outriggers.

Moover.

Max height: 30 meter. Max outreach: 21 meter. 3.5 tons Alko axle. Radio Remote Control. Tyres: 215/75R17,5 80%.

Like New!

ID NR: 284.

The General Terms and Conditions of Heinhuis are applicable to all adverts, offers and quotations by Heinhuis, all agreements entered into by Heinhuis and the negotiations preceding them. By any form of response you accept the applicability of the General Terms and Conditions of Heinhuis and you declare that you have taken note of these General Terms and Conditions. Our prices are export netto prices.