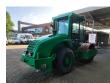

## **Ammann** ASC 70 HD

## **Description**

Ammann ASC 70 HD.

Year: 2011. Hours: 1800. Weight: 7140 kg. Max weight: 9410 kg. CE machine.

Roller width: 1680 mm. Tyres: 14.9-24 80%.

German machine!

ID NR: 375.

74 KW.

The General Terms and Conditions of Heinhuis are applicable to all adverts, offers and quotations by Heinhuis, all agreements entered into by Heinhuis and the negotiations preceding them. By any form of response you accept the applicability of the General Terms and Conditions of Heinhuis and you declare that you have taken note of these General Terms and Conditions. Our prices are export netto prices.