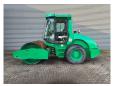

## **Ammann** ASC 70 HD

## **Description**

Ammann ASC 70 HD.

Year: 2011. Hours: 1800. Weight: 7140 kg. Max weight: 9410 kg. CE machine.

Roller width: 1680 mm. Tyres: 14.9-24 80%.

German machine!

ID NR: 375.

74 KW.

The General Terms and Conditions of Heinhuis are applicable to all adverts, offers and quotations by Heinhuis, all agreements entered into by Heinhuis and the negotiations preceding them. By any form of response you accept the applicability of the General Terms and Conditions of Heinhuis and you declare that you have taken note of these General Terms and Conditions. Our prices are export netto prices.