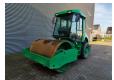

## **Ammann** ASC 70 HD

## **Description**

Ammann ASC 70 HD.

Year: 2011. Hours: 1800. Weight: 7140 kg. Max weight: 9410 kg. CE machine.

Roller width: 1680 mm. Tyres: 14.9-24 80%.

German machine!

ID NR: 375.

74 KW.

The General Terms and Conditions of Heinhuis are applicable to all adverts, offers and quotations by Heinhuis, all agreements entered into by Heinhuis and the negotiations preceding them. By any form of response you accept the applicability of the General Terms and Conditions of Heinhuis and you declare that you have taken note of these General Terms and Conditions. Our prices are export netto prices.