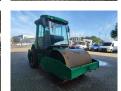

## **Ammann** ASC 70 HD

## **Description**

Ammann ASC 70 HD.

Year: 2011. Hours: 1800. Weight: 7140 kg. Max weight: 9410 kg. CE machine.

Roller width: 1680 mm. Tyres: 14.9-24 80%.

German machine!

ID NR: 375.

74 KW.

The General Terms and Conditions of Heinhuis are applicable to all adverts, offers and quotations by Heinhuis, all agreements entered into by Heinhuis and the negotiations preceding them. By any form of response you accept the applicability of the General Terms and Conditions of Heinhuis and you declare that you have taken note of these General Terms and Conditions. Our prices are export netto prices.