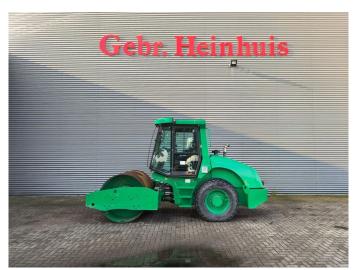

## **Ammann** ASC 70 HD

## **Description**

Ammann ASC 70 HD.

Year: 2011. Hours: 1800. Weight: 7140 kg. Max weight: 9410 kg. CE machine.

Roller width: 1680 mm. Tyres: 14.9-24 80%.

German machine!

ID NR: 375.

74 KW.

The General Terms and Conditions of Heinhuis are applicable to all adverts, offers and quotations by Heinhuis, all agreements entered into by Heinhuis and the negotiations preceding them. By any form of response you accept the applicability of the General Terms and Conditions of Heinhuis and you declare that you have taken note of these General Terms and Conditions. Our prices are export netto prices.