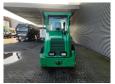

## **Ammann** ASC 70 HD

## **Description**

Ammann ASC 70 HD.

Year: 2011. Hours: 1800. Weight: 7140 kg. Max weight: 9410 kg. CE machine.

Roller width: 1680 mm. Tyres: 14.9-24 80%.

German machine!

ID NR: 375.

74 KW.

The General Terms and Conditions of Heinhuis are applicable to all adverts, offers and quotations by Heinhuis, all agreements entered into by Heinhuis and the negotiations preceding them. By any form of response you accept the applicability of the General Terms and Conditions of Heinhuis and you declare that you have taken note of these General Terms and Conditions. Our prices are export netto prices.