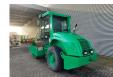

## **Ammann** ASC 70 HD

## **Description**

Ammann ASC 70 HD.

Year: 2011. Hours: 1800. Weight: 7140 kg. Max weight: 9410 kg. CE machine.

Roller width: 1680 mm. Tyres: 14.9-24 80%.

German machine!

ID NR: 375.

74 KW.

The General Terms and Conditions of Heinhuis are applicable to all adverts, offers and quotations by Heinhuis, all agreements entered into by Heinhuis and the negotiations preceding them. By any form of response you accept the applicability of the General Terms and Conditions of Heinhuis and you declare that you have taken note of these General Terms and Conditions. Our prices are export netto prices.