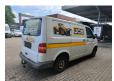

## Volkswagen T5 1.9 TDI

## **Description**

Volkswagen Transporter T5 1.9 TDI.

Year: 2003.

Milage: 355.109 km. Manual gearbox 5 gears.

Weight: 1800 kg. Max weight: 2800 kg.

Axle load: 1: 1450 kg. 2: 1550 kg. 3 Persons. ASR.

Trailer coupling. Sliding door right side. Wheelbase: 3000 mm. Tyres: 205/65R16 60%.