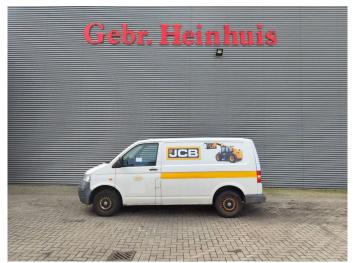

## Volkswagen T5 1.9 TDI

## **Description**

Volkswagen Transporter T5 1.9 TDI.

Year: 2003.

Milage: 355.109 km. Manual gearbox 5 gears.

Weight: 1800 kg. Max weight: 2800 kg.

Axle load: 1: 1450 kg. 2: 1550 kg. 3 Persons. ASR.

Trailer coupling. Sliding door right side. Wheelbase: 3000 mm. Tyres: 205/65R16 60%.

German Car!

ID NR: 621.

The General Terms and Conditions of Heinhuis are applicable to all adverts, offers and quotations by Heinhuis, all agreements entered into by Heinhuis and the negotiations preceding them. By any form of response you accept the applicability of the General Terms and Conditions of Heinhuis and you declare that you have taken note of these General Terms and Conditions. Our prices are export netto prices.