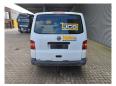

## Volkswagen T5 1.9 TDI

## **Description**

Volkswagen Transporter T5 1.9 TDI.

Year: 2003.

Milage: 355.109 km. Manual gearbox 5 gears.

Weight: 1800 kg. Max weight: 2800 kg.

Axle load: 1: 1450 kg. 2: 1550 kg. 3 Persons. ASR.

Trailer coupling. Sliding door right side. Wheelbase: 3000 mm. Tyres: 205/65R16 60%.