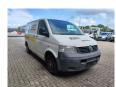

## Volkswagen T5 1.9 TDI

## **Description**

Volkswagen Transporter T5 1.9 TDI.

Year: 2003.

Milage: 355.109 km. Manual gearbox 5 gears.

Weight: 1800 kg. Max weight: 2800 kg.

Axle load: 1: 1450 kg. 2: 1550 kg. 3 Persons. ASR.

Trailer coupling. Sliding door right side. Wheelbase: 3000 mm. Tyres: 205/65R16 60%.