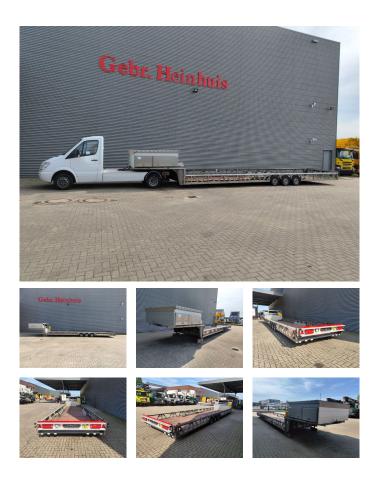

## Gebr. Heinhuis

T.: +31 (0) 546 480 520

E.: info@gebrheinhuis.com Darwin 16 7609 RL, Almelo

Manhartsberger Schwimmbadstransporter

## Description

Manhartsberger Schwimmbadtransporter.

Year: 2016. 1750 kg Knott axles. Weight: 2520 kg. Load capacity: 3980 kg. Max weight: 6500 kg. ABS EBS. Complete galvanised. RVS toolboxes. 2 x winch. Dimmensions: Neck: L: 2400 mm. W: 2540 mm. H: 1150 mm. Kingpin height: circa 1000 mm. Floor: L: 10.000 mm. W: 2430 mm. H: 300 mm. Tyres: 195/50R13 70%.

Total lenght: 12.700 mm. Total width: 2540 mm.

Schwimmbastransporter / Swimmingpool Transporter.

Also for sale with Mercedes Benz Sprinter BE Tractor!

ID NR: 504.

The General Terms and Conditions of Heinhuis are applicable to all adverts, offers and quotations by Heinhuis, all agreements entered into by Heinhuis and the negotiations preceding them. By any form of response you accept the applicability of the General Terms and Conditions of Heinhuis and you declare that you have taken note of these General Terms and Conditions. Our prices are export netto prices.