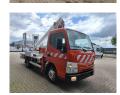

## Multitel 145 ALU Mitsubishi Canter 3S13

## **Description**

Mitsubishi Canter 3S13.

Year: 2015. Milage: 51.111 km. Manual gearbox 5 gears. Weight: 3350 kg. Max weight: 3500 kg.

Axle load: 1: 1900 kg. 2: 2500 kg. 3 Persons.

Electrical operated windows.