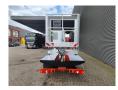

Radio.

Wheelbase: 2800 mm. Tyres: 195/75R16 70%. Multitel 145 ALU. Year: 2015.

Hours: 3192.

Max capacity basket: 200 kg / 2 persons + 40 kg.

Max wind speed: 12,5 m/s. Max permitted tilt: 1 degree. Max lateral force: 400 N. Max working height: 14.5 meter. Max outreach: 5.4 meter. 4 point vertical outriggers.

Rotated basket.

Electrical function in basket.

ID NR: 75.

The General Terms and Conditions of Heinhuis are applicable to all adverts, offers and quotations by Heinhuis, all agreements entered into by Heinhuis and the negotiations preceding them. By any form of response you accept the applicability of the General Terms and Conditions of Heinhuis and you declare that you have taken note of these General Terms and Conditions. Our prices are export netto prices.