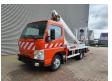

## Multitel 145 ALU Mitsubishi Canter 3S13

## **Description**

Mitsubishi Canter 3S13.

Year: 2015. Milage: 51.111 km. Manual gearbox 5 gears. Weight: 3350 kg. Max weight: 3500 kg.

Axle load: 1: 1900 kg. 2: 2500 kg. 3 Persons.

Electrical operated windows.

Radio.

Wheelbase: 2800 mm. Tyres: 195/75R16 70%. Multitel 145 ALU. Year: 2015.

Hours: 3192.

Max capacity basket: 200 kg / 2 persons + 40 kg.

Max wind speed: 12,5 m/s. Max permitted tilt: 1 degree. Max lateral force: 400 N. Max working height: 14.5 meter. Max outreach: 5.4 meter. 4 point vertical outriggers.

Rotated basket.

Electrical function in basket.

ID NR: 75.

The General Terms and Conditions of Heinhuis are applicable to all adverts, offers and quotations by Heinhuis, all agreements entered into by Heinhuis and the negotiations preceding them. By any form of response you accept the applicability of the General Terms and Conditions of Heinhuis and you declare that you have taken note of these General Terms and Conditions. Our prices are export netto prices.