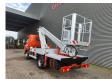

## Multitel 145 ALU Mitsubishi Canter 3S13

## **Description**

Mitsubishi Canter 3S13.

Year: 2015. Milage: 51.111 km. Manual gearbox 5 gears. Weight: 3350 kg. Max weight: 3500 kg.

Axle load: 1: 1900 kg. 2: 2500 kg. 3 Persons.

Electrical operated windows.

Radio.

Wheelbase: 2800 mm. Tyres: 195/75R16 70%. Multitel 145 ALU. Year: 2015.

Hours: 3192.

Max capacity basket: 200 kg / 2 persons + 40 kg.

Max wind speed: 12,5 m/s. Max permitted tilt: 1 degree. Max lateral force: 400 N. Max working height: 14.5 meter. Max outreach: 5.4 meter. 4 point vertical outriggers.

Rotated basket.

Electrical function in basket.

ID NR: 75.

The General Terms and Conditions of Heinhuis are applicable to all adverts, offers and quotations by Heinhuis, all agreements entered into by Heinhuis and the negotiations preceding them. By any form of response you accept the applicability of the General Terms and Conditions of Heinhuis and you declare that you have taken note of these General Terms and Conditions. Our prices are export netto prices.