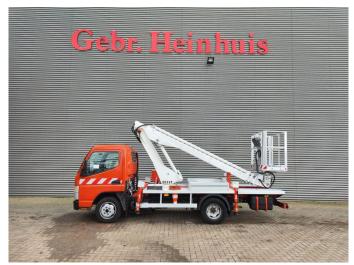

## Multitel 145 ALU Mitsubishi Canter 3S13

## **Description**

Mitsubishi Canter 3S13.

Year: 2015. Milage: 51.111 km. Manual gearbox 5 gears. Weight: 3350 kg. Max weight: 3500 kg.

Axle load: 1: 1900 kg. 2: 2500 kg. 3 Persons.

Electrical operated windows.

Radio.

Wheelbase: 2800 mm. Tyres: 195/75R16 70%. Multitel 145 ALU. Year: 2015.

Hours: 3192.

Max capacity basket: 200 kg / 2 persons + 40 kg.

Max wind speed: 12,5 m/s. Max permitted tilt: 1 degree. Max lateral force: 400 N. Max working height: 14.5 meter. Max outreach: 5.4 meter. 4 point vertical outriggers.

Rotated basket.

Electrical function in basket.

ID NR: 75.

The General Terms and Conditions of Heinhuis are applicable to all adverts, offers and quotations by Heinhuis, all agreements entered into by Heinhuis and the negotiations preceding them. By any form of response you accept the applicability of the General Terms and Conditions of Heinhuis and you declare that you have taken note of these General Terms and Conditions. Our prices are export netto prices.