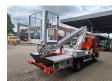

## Multitel 145 ALU Mitsubishi Canter 3S13

## **Description**

Mitsubishi Canter 3S13.

Year: 2015. Milage: 51.111 km. Manual gearbox 5 gears. Weight: 3350 kg. Max weight: 3500 kg.

Axle load: 1: 1900 kg. 2: 2500 kg. 3 Persons.

Electrical operated windows.