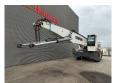

## Liebherr LH80M Litronic

## **Description**

Liebherr LH80M Litronic.

Year: 2020. Hours: 10.762. Weight: 80.000 kg. CE machine. Axle load: 1: 47.000 kg. 2: 47.000 kg. 230 KW. 10 KMH. Hydr. elevating cabin.

Generator - Magnetfunction.
Camera.
Airconditioning.

Central greasing system. Tyres: 23.5-25 80%.

Compact boom: 12.300 mm. Loading stick: 10.000 mm.

German Machine!

ID NR: 74.

The General Terms and Conditions of Heinhuis are applicable to all adverts, offers and quotations by Heinhuis, all agreements entered into by Heinhuis and the negotiations preceding them. By any form of response you accept the applicability of the General Terms and Conditions of Heinhuis and you declare that you have taken note of these General Terms and Conditions. Our prices are export netto prices.