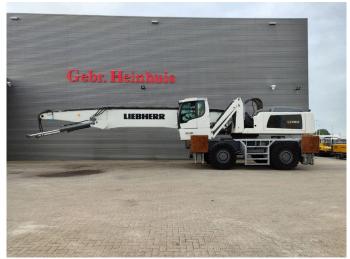

## Liebherr LH80M Litronic

## **Description**

Liebherr LH80M Litronic.

Year: 2020. Hours: 10.762. Weight: 80.000 kg. CE machine. Axle load: 1: 47.000 kg. 2: 47.000 kg. 230 KW. 10 KMH. Hydr. elevating cabin.

Generator - Magnetfunction.
Camera.
Airconditioning.

Central greasing system. Tyres: 23.5-25 80%.

Compact boom: 12.300 mm. Loading stick: 10.000 mm.

German Machine!

ID NR: 74.

The General Terms and Conditions of Heinhuis are applicable to all adverts, offers and quotations by Heinhuis, all agreements entered into by Heinhuis and the negotiations preceding them. By any form of response you accept the applicability of the General Terms and Conditions of Heinhuis and you declare that you have taken note of these General Terms and Conditions. Our prices are export netto prices.