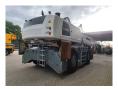

## Liebherr LH80M Litronic

## **Description**

Liebherr LH80M Litronic.

Year: 2020. Hours: 10.762. Weight: 80.000 kg. CE machine. Axle load: 1: 47.000 kg. 2: 47.000 kg. 230 KW. 10 KMH. Hydr. elevating cabin.

Generator - Magnetfunction.
Camera.
Airconditioning.

Central greasing system. Tyres: 23.5-25 80%.

Compact boom: 12.300 mm. Loading stick: 10.000 mm.

German Machine!

ID NR: 74.

The General Terms and Conditions of Heinhuis are applicable to all adverts, offers and quotations by Heinhuis, all agreements entered into by Heinhuis and the negotiations preceding them. By any form of response you accept the applicability of the General Terms and Conditions of Heinhuis and you declare that you have taken note of these General Terms and Conditions. Our prices are export netto prices.