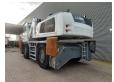

## Liebherr LH80M Litronic

## **Description**

Liebherr LH80M Litronic.

Year: 2020. Hours: 10.762. Weight: 80.000 kg. CE machine. Axle load: 1: 47.000 kg. 2: 47.000 kg. 230 KW. 10 KMH. Hydr. elevating cabin.

Generator - Magnetfunction.
Camera.
Airconditioning.

Central greasing system. Tyres: 23.5-25 80%.

Compact boom: 12.300 mm. Loading stick: 10.000 mm.

German Machine!

ID NR: 74.

The General Terms and Conditions of Heinhuis are applicable to all adverts, offers and quotations by Heinhuis, all agreements entered into by Heinhuis and the negotiations preceding them. By any form of response you accept the applicability of the General Terms and Conditions of Heinhuis and you declare that you have taken note of these General Terms and Conditions. Our prices are export netto prices.