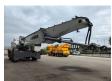

## Liebherr LH80M Litronic

## **Description**

Liebherr LH80M Litronic.

Year: 2020. Hours: 10.762. Weight: 80.000 kg. CE machine. Axle load: 1: 47.000 kg. 2: 47.000 kg. 230 KW. 10 KMH. Hydr. elevating cabin.

Generator - Magnetfunction.
Camera.
Airconditioning.

Central greasing system. Tyres: 23.5-25 80%.

Compact boom: 12.300 mm. Loading stick: 10.000 mm.

German Machine!

ID NR: 74.

The General Terms and Conditions of Heinhuis are applicable to all adverts, offers and quotations by Heinhuis, all agreements entered into by Heinhuis and the negotiations preceding them. By any form of response you accept the applicability of the General Terms and Conditions of Heinhuis and you declare that you have taken note of these General Terms and Conditions. Our prices are export netto prices.