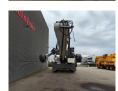

## Liebherr LH80M Litronic

## **Description**

Liebherr LH80M Litronic.

Year: 2020. Hours: 10.762. Weight: 80.000 kg. CE machine. Axle load: 1: 47.000 kg. 2: 47.000 kg. 230 KW. 10 KMH. Hydr. elevating cabin.

Generator - Magnetfunction.
Camera.
Airconditioning.

Central greasing system. Tyres: 23.5-25 80%.

Compact boom: 12.300 mm. Loading stick: 10.000 mm.

German Machine!

ID NR: 74.

The General Terms and Conditions of Heinhuis are applicable to all adverts, offers and quotations by Heinhuis, all agreements entered into by Heinhuis and the negotiations preceding them. By any form of response you accept the applicability of the General Terms and Conditions of Heinhuis and you declare that you have taken note of these General Terms and Conditions. Our prices are export netto prices.