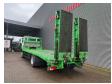

Full airsuspension.

Electrical operated windows and mirrors.

Wheelbase: 5100 mm.

Seat heating. Trailer coupling.

2 point hydraulic outriggers on the back.

2 way hydraulic ramps: Lenght: 4600 mm.

Hydraulic from left to right.

Winch.

Dimmensions floor:

L: 7150 mm. W: 2520 mm. H: 1150 mm.

Tyres: 315/70R22,5 70%.

German Truck!

ID NR: 503.

The General Terms and Conditions of Heinhuis are applicable to all adverts, offers and quotations by Heinhuis, all agreements entered into by Heinhuis and the negotiations preceding them. By any form of response you accept the applicability of the General Terms and Conditions of Heinhuis and you declare that you have taken note of these General Terms and Conditions. Our prices are export netto prices.