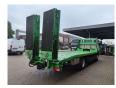

## **Description**

MAN TGM 18.250 4x2.

Year: 2009.

Milage: 692.232 km.

Automatic. Weight: 9050 kg. Load Capacity: 8950 kg.

Max weight: 18.000 kg.

Axle load: 1: 7500 kg. 2: 11.500 kg. Engine brake. Airconditioning. Radio CD.

Full airsuspension.

Electrical operated windows and mirrors.

Wheelbase: 5100 mm.

Seat heating. Trailer coupling.

2 point hydraulic outriggers on the back.

2 way hydraulic ramps: Lenght: 4600 mm.

Hydraulic from left to right.

Winch.

Dimmensions floor:

L: 7150 mm. W: 2520 mm. H: 1150 mm.

Tyres: 315/70R22,5 70%.

German Truck!

ID NR: 503.

The General Terms and Conditions of Heinhuis are applicable to all adverts, offers and quotations by Heinhuis, all agreements entered into by Heinhuis and the negotiations preceding them. By any form of response you accept the applicability of the General Terms and Conditions of Heinhuis and you declare that you have taken note of these General Terms and Conditions. Our prices are export netto prices.