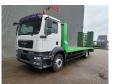

## **Description**

MAN TGM 18.250 4x2.

Year: 2009.

Milage: 692.232 km.

Automatic. Weight: 9050 kg. Load Capacity: 8950 kg.

Max weight: 18.000 kg.

Axle load: 1: 7500 kg. 2: 11.500 kg. Engine brake. Airconditioning. Radio CD.

Full airsuspension.

Electrical operated windows and mirrors.

Wheelbase: 5100 mm.

Seat heating. Trailer coupling.

2 point hydraulic outriggers on the back.

2 way hydraulic ramps: Lenght: 4600 mm.

Hydraulic from left to right.

Winch.

Dimmensions floor:

L: 7150 mm. W: 2520 mm. H: 1150 mm.

Tyres: 315/70R22,5 70%.

German Truck!

ID NR: 503.

The General Terms and Conditions of Heinhuis are applicable to all adverts, offers and quotations by Heinhuis, all agreements entered into by Heinhuis and the negotiations preceding them. By any form of response you accept the applicability of the General Terms and Conditions of Heinhuis and you declare that you have taken note of these General Terms and Conditions. Our prices are export netto prices.