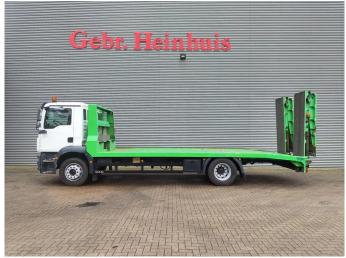

## **Description**

MAN TGM 18.250 4x2.

Year: 2009.

Milage: 692.232 km.

Automatic. Weight: 9050 kg. Load Capacity: 8950 kg.

Max weight: 18.000 kg.

Axle load: 1: 7500 kg. 2: 11.500 kg. Engine brake. Airconditioning. Radio CD.

Full airsuspension.

Electrical operated windows and mirrors.

Wheelbase: 5100 mm.

Seat heating. Trailer coupling.

2 point hydraulic outriggers on the back.

2 way hydraulic ramps: Lenght: 4600 mm.

Hydraulic from left to right.

Winch.

Dimmensions floor:

L: 7150 mm. W: 2520 mm. H: 1150 mm.

Tyres: 315/70R22,5 70%.

German Truck!

ID NR: 503.

The General Terms and Conditions of Heinhuis are applicable to all adverts, offers and quotations by Heinhuis, all agreements entered into by Heinhuis and the negotiations preceding them. By any form of response you accept the applicability of the General Terms and Conditions of Heinhuis and you declare that you have taken note of these General Terms and Conditions. Our prices are export netto prices.