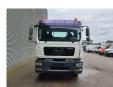

## **Description**

MAN TGM 18.250 4x2.

Year: 2009.

Milage: 692.232 km.

Automatic. Weight: 9050 kg. Load Capacity: 8950 kg.

Max weight: 18.000 kg.

Axle load: 1: 7500 kg. 2: 11.500 kg. Engine brake. Airconditioning. Radio CD.

Full airsuspension.

Electrical operated windows and mirrors.

Wheelbase: 5100 mm.

Seat heating. Trailer coupling.

2 point hydraulic outriggers on the back.

2 way hydraulic ramps: Lenght: 4600 mm.

Hydraulic from left to right.

Winch.

Dimmensions floor:

L: 7150 mm. W: 2520 mm. H: 1150 mm.

Tyres: 315/70R22,5 70%.

German Truck!

ID NR: 503.

The General Terms and Conditions of Heinhuis are applicable to all adverts, offers and quotations by Heinhuis, all agreements entered into by Heinhuis and the negotiations preceding them. By any form of response you accept the applicability of the General Terms and Conditions of Heinhuis and you declare that you have taken note of these General Terms and Conditions. Our prices are export netto prices.