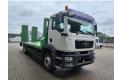

## **Description**

MAN TGM 18.250 4x2.

Year: 2009.

Milage: 692.232 km.

Automatic. Weight: 9050 kg. Load Capacity: 8950 kg.

Max weight: 18.000 kg.

Axle load: 1: 7500 kg. 2: 11.500 kg. Engine brake. Airconditioning. Radio CD.

Full airsuspension.

Electrical operated windows and mirrors.

Wheelbase: 5100 mm.

Seat heating. Trailer coupling.

2 point hydraulic outriggers on the back.

2 way hydraulic ramps: Lenght: 4600 mm.

Hydraulic from left to right.

Winch.

Dimmensions floor:

L: 7150 mm. W: 2520 mm. H: 1150 mm.

Tyres: 315/70R22,5 70%.

German Truck!

ID NR: 503.

The General Terms and Conditions of Heinhuis are applicable to all adverts, offers and quotations by Heinhuis, all agreements entered into by Heinhuis and the negotiations preceding them. By any form of response you accept the applicability of the General Terms and Conditions of Heinhuis and you declare that you have taken note of these General Terms and Conditions. Our prices are export netto prices.