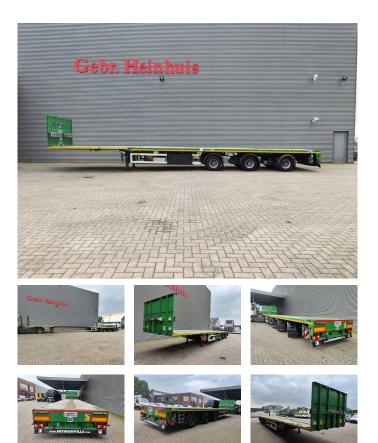

## Faymonville F-S43-1BGA Mega!

## Description

Faymonville F-S43-1BGA.

Year: 2017. 10-11.2 tons SAF axles. Max weight: 48.000 - 51.600 kg. Kingpin load: 18.000 kg. EBS ABS ALB. Hydraulic works on NATO from the truck. Preperation for twistlocks. Powersteering 3 steering axles. Airsuspension. Sparetyre. Toolboxes. 8.2 meter extandable. Dimmensions floor: I: 13.600 mm. W: 2550 mm. H: 1100 mm. Kingpin height: 1000 mm. Tyres: 235/75R17,5 60-80%. Radio Remote Control.