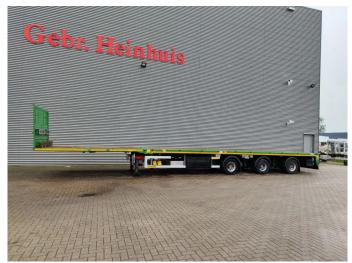

## Faymonville F-S43-1BGA Mega!

## **Description**

Faymonville F-S43-1BGA.

Year: 2017.

10-11.2 tons SAF axles.

Max weight: 48.000 - 51.600 kg.

Kingpin load: 18.000 kg.

EBS ABS ALB.

Hydraulic works on NATO from the truck.

Preperation for twistlocks.
Powersteering 3 steering axles.

Airsuspension. Sparetyre. Toolboxes.

8.2 meter extandable.

Dimmensions floor:

I: 13.600 mm. W: 2550 mm. H: 1100 mm.

Kingpin height: 1000 mm. Tyres: 235/75R17,5 70%. Radio Remote Control.

4 pieces!

German Trailer!

Mega/Lowdeck!

ID NR: 97.

The General Terms and Conditions of Heinhuis are applicable to all adverts, offers and quotations by Heinhuis, all agreements entered into by Heinhuis and the negotiations preceding them. By any form of response you accept the applicability of the General Terms and Conditions of Heinhuis and you declare that you have taken note of these General Terms and Conditions. Our prices are export netto prices.