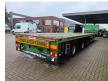

## **Description**

Faymonville F-S43-1BGA.

Year: 2017.

10-11.2 tons SAF axles.

Max weight: 48.000 - 51.600 kg.

Kingpin load: 18.000 kg.

EBS ABS ALB.

Hydraulic works on NATO from the truck.

Preperation for twistlocks.
Powersteering 3 steering axles.

Airsuspension. Sparetyre. Toolboxes.

8.2 meter extandable.

Dimmensions floor:

I: 13.600 mm. W: 2550 mm. H: 1100 mm.

Kingpin height: 1000 mm. Tyres: 235/75R17,5 70%. Radio Remote Control.