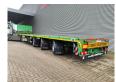

## Faymonville F-S43-1BGA Mega!

## **Description**

Faymonville F-S43-1BGA.

Year: 2017.

10-11.2 tons SAF axles.

Max weight: 48.000 - 51.600 kg.

Kingpin load: 18.000 kg.

EBS ABS ALB.

Hydraulic works on NATO from the truck.

Preperation for twistlocks.
Powersteering 3 steering axles.

Airsuspension. Sparetyre. Toolboxes.

8.2 meter extandable.

Dimmensions floor:

I: 13.600 mm. W: 2550 mm. H: 1100 mm.

Kingpin height: 1000 mm. Tyres: 235/75R17,5 70%. Radio Remote Control.

4 pieces!

German Trailer!

Mega/Lowdeck!

ID NR: 97.

The General Terms and Conditions of Heinhuis are applicable to all adverts, offers and quotations by Heinhuis, all agreements entered into by Heinhuis and the negotiations preceding them. By any form of response you accept the applicability of the General Terms and Conditions of Heinhuis and you declare that you have taken note of these General Terms and Conditions. Our prices are export netto prices.