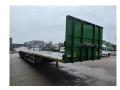

## **Description**

Faymonville F-S43-1BGA.

Year: 2017.

10-11.2 tons SAF axles.

Max weight: 48.000 - 51.600 kg.

Kingpin load: 18.000 kg.

EBS ABS ALB.

Hydraulic works on NATO from the truck.

Preperation for twistlocks.
Powersteering 3 steering axles.

Airsuspension. Sparetyre. Toolboxes.

8.2 meter extandable.

Dimmensions floor:

I: 13.600 mm. W: 2550 mm. H: 1100 mm.

Kingpin height: 1000 mm. Tyres: 235/75R17,5 70%. Radio Remote Control.