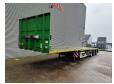

## Faymonville F-S43-1BGA Mega!

## **Description**

Faymonville F-S43-1BGA.

Year: 2017.

10-11.2 tons SAF axles.

Max weight: 48.000 - 51.600 kg.

Kingpin load: 18.000 kg.

EBS ABS ALB.

Hydraulic works on NATO from the truck.

Preperation for twistlocks.
Powersteering 3 steering axles.

Airsuspension. Sparetyre. Toolboxes.

8.2 meter extandable.

Dimmensions floor:

I: 13.600 mm. W: 2550 mm. H: 1100 mm.

Kingpin height: 1000 mm. Tyres: 235/75R17,5 70%. Radio Remote Control.

4 pieces!

German Trailer!

Mega/Lowdeck!

ID NR: 97.

The General Terms and Conditions of Heinhuis are applicable to all adverts, offers and quotations by Heinhuis, all agreements entered into by Heinhuis and the negotiations preceding them. By any form of response you accept the applicability of the General Terms and Conditions of Heinhuis and you declare that you have taken note of these General Terms and Conditions. Our prices are export netto prices.