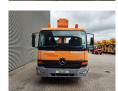

## Mercedes-Benz 4x2 Ruthmann T225

## **Description**

Mercedes benz Atego 1323 4x2.

Year: 2001. Milage: 73.225 km. Manual gearbox 6 gears. Weight: 13.500 kg. Max weight: 13.500 kg.

Axle load: 1: 5100 kg. 2: 9300 kg. 2 Persons. Seatheating. Analog tacho. Radio.

Wheelbase: 4050 mm. Steelsuspension.

Sparetyre.

Tyres: 285/70R19,5 70%.

Ruthmann T225. Year: 2001.

Max capacity basket: 350 kg / 3 persons + 110 kg.

Max lateral force: 400 N.
Max wind speed: 12,5 m/s.
Max permitted tilt: 5 degree.
Max rotation: 2 x 225 degree.
Max wroking height: 22,5 meter.
Max outreach: 12.2 meter.

4 point outriggers.

Isolated rotated basket 1000 Volt.

Generator.

Gearbox 85% good.

ID NR: 409.

The General Terms and Conditions of Heinhuis are applicable to all adverts, offers and quotations by Heinhuis, all agreements entered into by Heinhuis and the negotiations preceding them. By any form of response you accept the applicability of the General Terms and Conditions of Heinhuis and you declare that you have taken note of these General Terms and Conditions. Our prices are export netto prices.