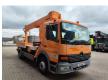

## Mercedes-Benz 4x2 Ruthmann T225

## **Description**

Mercedes benz Atego 1323 4x2.

Year: 2001. Milage: 73.225 km. Manual gearbox 6 gears. Weight: 13.500 kg. Max weight: 13.500 kg.

Axle load: 1: 5100 kg. 2: 9300 kg. 2 Persons. Seatheating. Analog tacho. Radio.

Wheelbase: 4050 mm. Steelsuspension.

Sparetyre.

Tyres: 285/70R19,5 70%.

Ruthmann T225. Year: 2001.

Max capacity basket: 350 kg / 3 persons + 110 kg.

Max lateral force: 400 N.
Max wind speed: 12,5 m/s.
Max permitted tilt: 5 degree.
Max rotation: 2 x 225 degree.
Max wroking height: 22,5 meter.
Max outreach: 12.2 meter.

4 point outriggers.

Isolated rotated basket 1000 Volt.

Generator.

Gearbox 85% good.

ID NR: 409.

The General Terms and Conditions of Heinhuis are applicable to all adverts, offers and quotations by Heinhuis, all agreements entered into by Heinhuis and the negotiations preceding them. By any form of response you accept the applicability of the General Terms and Conditions of Heinhuis and you declare that you have taken note of these General Terms and Conditions. Our prices are export netto prices.