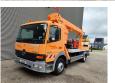

## Mercedes-Benz 4x2 Ruthmann T225

## **Description**

Mercedes benz Atego 1323 4x2.

Year: 2001. Milage: 73.225 km. Manual gearbox 6 gears. Weight: 13.500 kg. Max weight: 13.500 kg.

Axle load: 1: 5100 kg. 2: 9300 kg. 2 Persons. Seatheating. Analog tacho. Radio.

Wheelbase: 4050 mm. Steelsuspension.

Sparetyre.

Tyres: 285/70R19,5 70%.

Ruthmann T225. Year: 2001.

Max capacity basket: 350 kg / 3 persons + 110 kg.

Max lateral force: 400 N.
Max wind speed: 12,5 m/s.
Max permitted tilt: 5 degree.
Max rotation: 2 x 225 degree.
Max wroking height: 22,5 meter.
Max outreach: 12.2 meter.

4 point outriggers.

Isolated rotated basket 1000 Volt.

Generator.

Gearbox 85% good.

ID NR: 409.

The General Terms and Conditions of Heinhuis are applicable to all adverts, offers and quotations by Heinhuis, all agreements entered into by Heinhuis and the negotiations preceding them. By any form of response you accept the applicability of the General Terms and Conditions of Heinhuis and you declare that you have taken note of these General Terms and Conditions. Our prices are export netto prices.