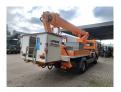

## Mercedes-Benz 4x2 Ruthmann T225

## **Description**

Mercedes benz Atego 1323 4x2.

Year: 2001. Milage: 73.225 km. Manual gearbox 6 gears. Weight: 13.500 kg. Max weight: 13.500 kg.

Axle load: 1: 5100 kg. 2: 9300 kg. 2 Persons. Seatheating. Analog tacho. Radio.

Wheelbase: 4050 mm. Steelsuspension.

Sparetyre.

Tyres: 285/70R19,5 70%.

Ruthmann T225. Year: 2001.

Max capacity basket: 350 kg / 3 persons + 110 kg.

Max lateral force: 400 N.
Max wind speed: 12,5 m/s.
Max permitted tilt: 5 degree.
Max rotation: 2 x 225 degree.
Max wroking height: 22,5 meter.
Max outreach: 12.2 meter.

4 point outriggers.

Isolated rotated basket 1000 Volt.

Generator.

Gearbox 85% good.

ID NR: 409.

The General Terms and Conditions of Heinhuis are applicable to all adverts, offers and quotations by Heinhuis, all agreements entered into by Heinhuis and the negotiations preceding them. By any form of response you accept the applicability of the General Terms and Conditions of Heinhuis and you declare that you have taken note of these General Terms and Conditions. Our prices are export netto prices.