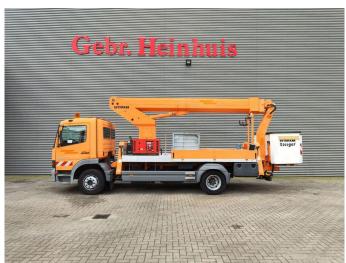

## Mercedes-Benz 4x2 Ruthmann T225

## **Description**

Mercedes benz Atego 1323 4x2.

Year: 2001. Milage: 73.225 km. Manual gearbox 6 gears. Weight: 13.500 kg. Max weight: 13.500 kg.

Axle load: 1: 5100 kg. 2: 9300 kg. 2 Persons. Seatheating. Analog tacho. Radio.

Wheelbase: 4050 mm. Steelsuspension.

Sparetyre.

Tyres: 285/70R19,5 70%.

Ruthmann T225. Year: 2001.

Max capacity basket: 350 kg / 3 persons + 110 kg.

Max lateral force: 400 N.
Max wind speed: 12,5 m/s.
Max permitted tilt: 5 degree.
Max rotation: 2 x 225 degree.
Max wroking height: 22,5 meter.
Max outreach: 12.2 meter.

4 point outriggers.

Isolated rotated basket 1000 Volt.

Generator.

Gearbox 85% good.

ID NR: 409.

The General Terms and Conditions of Heinhuis are applicable to all adverts, offers and quotations by Heinhuis, all agreements entered into by Heinhuis and the negotiations preceding them. By any form of response you accept the applicability of the General Terms and Conditions of Heinhuis and you declare that you have taken note of these General Terms and Conditions. Our prices are export netto prices.