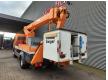

Wheelbase: 4050 mm. Steelsuspension.

Sparetyre.

Tyres: 285/70R19,5 70%.

Ruthmann T225. Year: 2001.

Max capacity basket: 350 kg / 3 persons + 110 kg.

Max lateral force: 400 N.
Max wind speed: 12,5 m/s.
Max permitted tilt: 5 degree.
Max rotation: 2 x 225 degree.
Max wroking height: 22,5 meter.
Max outreach: 12.2 meter.

4 point outriggers.

Isolated rotated basket 1000 Volt.

Generator.

Gearbox 85% good.

ID NR: 409.

The General Terms and Conditions of Heinhuis are applicable to all adverts, offers and quotations by Heinhuis, all agreements entered into by Heinhuis and the negotiations preceding them. By any form of response you accept the applicability of the General Terms and Conditions of Heinhuis and you declare that you have taken note of these General Terms and Conditions. Our prices are export netto prices.