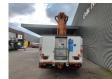

Wheelbase: 4050 mm. Steelsuspension.

Sparetyre.

Tyres: 285/70R19,5 70%.

Ruthmann T225. Year: 2001.

Max capacity basket: 350 kg / 3 persons + 110 kg.

Max lateral force: 400 N.
Max wind speed: 12,5 m/s.
Max permitted tilt: 5 degree.
Max rotation: 2 x 225 degree.
Max wroking height: 22,5 meter.
Max outreach: 12.2 meter.

4 point outriggers.

Isolated rotated basket 1000 Volt.

Generator.

Gearbox 85% good.

ID NR: 409.

The General Terms and Conditions of Heinhuis are applicable to all adverts, offers and quotations by Heinhuis, all agreements entered into by Heinhuis and the negotiations preceding them. By any form of response you accept the applicability of the General Terms and Conditions of Heinhuis and you declare that you have taken note of these General Terms and Conditions. Our prices are export netto prices.