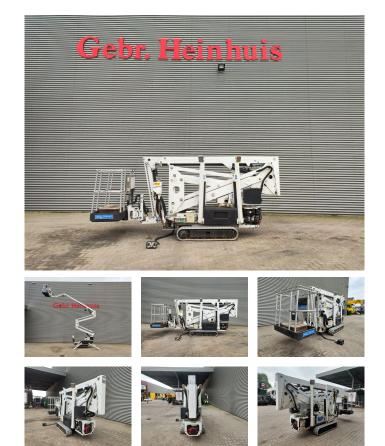

# CTE Traccess 170

## Description

CTE Traccess 170.

Year: 2013. Hours: 7028. Weight: 2000 kg. CE machine. Max capacity basket: 200 kg / 2 persons + 40 kg. Max working height: 17 meter. Max outreach: 7 meter. Max lateral force: 400 N. Max wind speed: 12,5 m/s. Max working presure: 190 bar. Max permitted tilt: 0 degree. 230 V 50 Hz. Petrol + Electric. Non marking tracks. Honda IGX 440 Petrol engine. 4 point outriggers. Remote Control on cable. Rotated basket. Electrical function in basket.