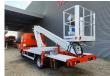

Year: 2014. Hours: 3287.

Max capacity basket: 200 kg / 2 persons + 40 kg.

Max lateral force: 400 N. Max working height: 16.5 meter. Max outreach: 6.7 meter. Max wind speed: 12,5 m/s. 4 point vertical outriggers.

Rotated basket.

Electrical function in basket.

German Car!

ID NR: 73.

The General Terms and Conditions of Heinhuis are applicable to all adverts, offers and quotations by Heinhuis, all agreements entered into by Heinhuis and the negotiations preceding them. By any form of response you accept the applicability of the General Terms and Conditions of Heinhuis and you declare that you have taken note of these General Terms and Conditions. Our prices are export netto prices.