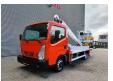

## Nissan Cabstar 35.12 NT400 Multitel 160 ALU

## **Description**

Nissan Cabstar 35.12 NT400.

Year: 2014. Milage: 40.795 km. Manual gearbox 5 gears. Weight: 3450 kg. max weight: 3500 kg.

Axle load: 1: 1750 kg. 2: 2200 kg. Radio CD.

Wheelbase: 3400 mm. Electrical operated windows. Tyres: 195/70R15 80%. Multitel 160 ALU.

Year: 2014. Hours: 3287.

Max capacity basket: 200 kg / 2 persons + 40 kg.

Max lateral force: 400 N. Max working height: 16.5 meter. Max outreach: 6.7 meter. Max wind speed: 12,5 m/s. 4 point vertical outriggers.