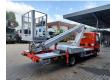

## Nissan Cabstar 35.12 NT400 Multitel 160 ALU

## **Description**

Nissan Cabstar 35.12 NT400.

Year: 2014. Milage: 40.795 km. Manual gearbox 5 gears. Weight: 3450 kg. max weight: 3500 kg.

Axle load: 1: 1750 kg. 2: 2200 kg. Radio CD.

Wheelbase: 3400 mm. Electrical operated windows. Tyres: 195/70R15 80%. Multitel 160 ALU.

Year: 2014. Hours: 3287.

Max capacity basket: 200 kg / 2 persons + 40 kg.

Max lateral force: 400 N. Max working height: 16.5 meter. Max outreach: 6.7 meter. Max wind speed: 12,5 m/s. 4 point vertical outriggers.