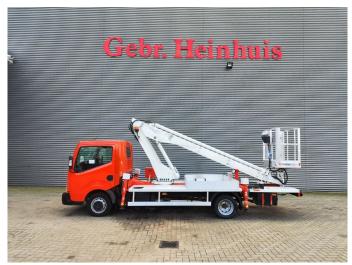

## Nissan Cabstar 35.12 NT400 Multitel 160 ALU

## **Description**

Nissan Cabstar 35.12 NT400.

Year: 2014. Milage: 40.795 km. Manual gearbox 5 gears. Weight: 3450 kg. max weight: 3500 kg.

Axle load: 1: 1750 kg. 2: 2200 kg. Radio CD.

Wheelbase: 3400 mm. Electrical operated windows. Tyres: 195/70R15 80%. Multitel 160 ALU.

Year: 2014. Hours: 3287.

Max capacity basket: 200 kg / 2 persons + 40 kg.

Max lateral force: 400 N. Max working height: 16.5 meter. Max outreach: 6.7 meter. Max wind speed: 12,5 m/s. 4 point vertical outriggers.