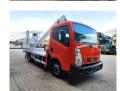

## Nissan Cabstar 35.12 NT400 Multitel 160 ALU

## **Description**

Nissan Cabstar 35.12 NT400.

Year: 2014. Milage: 40.795 km. Manual gearbox 5 gears. Weight: 3450 kg. max weight: 3500 kg.

Axle load: 1: 1750 kg. 2: 2200 kg. Radio CD.

Wheelbase: 3400 mm. Electrical operated windows. Tyres: 195/70R15 80%. Multitel 160 ALU.