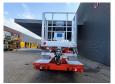

## Nissan Cabstar 35.12 NT400 Multitel 160 ALU

## **Description**

Nissan Cabstar 35.12 NT400.

Year: 2014. Milage: 40.795 km. Manual gearbox 5 gears. Weight: 3450 kg. max weight: 3500 kg.

Axle load: 1: 1750 kg. 2: 2200 kg. Radio CD.

Wheelbase: 3400 mm. Electrical operated windows. Tyres: 195/70R15 80%. Multitel 160 ALU.

Year: 2014. Hours: 3287.

Max capacity basket: 200 kg / 2 persons + 40 kg.

Max lateral force: 400 N. Max working height: 16.5 meter. Max outreach: 6.7 meter. Max wind speed: 12,5 m/s. 4 point vertical outriggers.