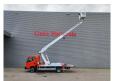

## Nissan Cabstar 35.12 NT400 Multitel 160 ALU

## **Description**

Nissan Cabstar 35.12 NT400.

Year: 2014. Milage: 40.795 km. Manual gearbox 5 gears. Weight: 3450 kg. max weight: 3500 kg.

Axle load: 1: 1750 kg. 2: 2200 kg. Radio CD.

Wheelbase: 3400 mm. Electrical operated windows. Tyres: 195/70R15 80%. Multitel 160 ALU.

Year: 2014. Hours: 3287.

Max capacity basket: 200 kg / 2 persons + 40 kg.

Max lateral force: 400 N. Max working height: 16.5 meter. Max outreach: 6.7 meter. Max wind speed: 12,5 m/s. 4 point vertical outriggers.