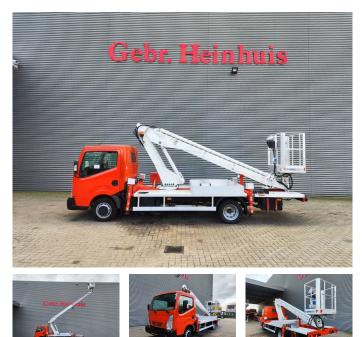

## Multitel 160 ALU Nissan Cabstar 35.12 NT400

## Description

Nissan Cabstar 35.12 NT400.

Year: 2014. Milage: 40.795 km. Manual gearbox 5 gears. Weight: 3450 kg. max weight: 3500 kg. Axle load: 1: 1750 kg. 2: 2200 kg. Radio CD. Wheelbase: 3400 mm. Electrical operated windows. Tyres: 195/70R15 80%. Multitel 160 ALU. Year: 2014. Hours: 3287. Max capacity basket: 200 kg / 2 persons + 40 kg. Max lateral force: 400 N. Max working height: 16.5 meter. Max outreach: 6.7 meter. Max wind speed: 12,5 m/s. 4 point vertical outriggers. Rotated basket. Electrical function in basket.