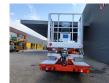

## Multitel 160 ALU Nissan Cabstar 35.12 NT400

## Description

Nissan Cabstar 35.12 NT400.

Year: 2014. Milage: 40.795 km. Manual gearbox 5 gears. Weight: 3450 kg. max weight: 3500 kg. Axle load: 1: 1750 kg. 2: 2200 kg. Radio CD. Wheelbase: 3400 mm. Electrical operated windows. Tyres: 195/70R15 80%. Multitel 160 ALU. Year: 2014. Hours: 3287. Max capacity basket: 200 kg / 2 persons + 40 kg. Max lateral force: 400 N. Max working height: 16.5 meter. Max outreach: 6.7 meter. Max wind speed: 12,5 m/s. 4 point vertical outriggers. Rotated basket. Electrical function in basket.