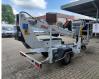

# Dinolift Dino 135T Electric!

### Description

Dino 135T.

Year: 2008. Weight: 1560 kg. CE Machine. Max capacity basket: 215 kg / 2 persons + 55 kg. Max lateral force: 400 N. 230 Volt. Max permitted tilt: 0.3 degree. 50 Hz. Max wind speed: 12,5 m/s. 4 point outriggers. Moover. Rotated basket. Electrical function in basket. Max working height: 13.5 meter. Max outreach: 9.1 meter. Tyres: 195R14 80%.