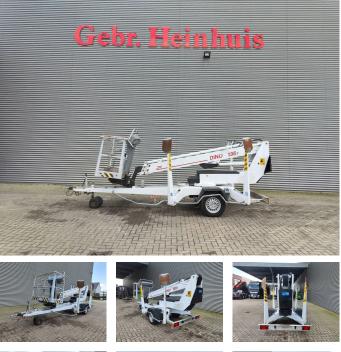

# Dinolift Dino 135T Electric!

### Description

Dino 135T.

Year: 2008. Weight: 1560 kg. CE Machine. Max capacity basket: 215 kg / 2 persons + 55 kg. Max lateral force: 400 N. 230 Volt. Max permitted tilt: 0.3 degree. 50 Hz. Max wind speed: 12,5 m/s. 4 point outriggers. Moover. Rotated basket. Electrical function in basket. Max working height: 13.5 meter. Max outreach: 9.1 meter. Tyres: 195R14 80%.