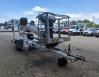

# Dinolift Dino 135T Electric!

### Description

Dino 135T.

Year: 2008. Weight: 1560 kg. CE Machine. Max capacity basket: 215 kg / 2 persons + 55 kg. Max lateral force: 400 N. 230 Volt. Max permitted tilt: 0.3 degree. 50 Hz. Max wind speed: 12,5 m/s. 4 point outriggers. Moover. Rotated basket. Electrical function in basket. Max working height: 13.5 meter. Max outreach: 9.1 meter. Tyres: 195R14 80%.