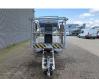

# Dinolift Dino 135T Electric!

### Description

Dino 135T.

Year: 2008. Weight: 1560 kg. CE Machine. Max capacity basket: 215 kg / 2 persons + 55 kg. Max lateral force: 400 N. 230 Volt. Max permitted tilt: 0.3 degree. 50 Hz. Max wind speed: 12,5 m/s. 4 point outriggers. Moover. Rotated basket. Electrical function in basket. Max working height: 13.5 meter. Max outreach: 9.1 meter. Tyres: 195R14 80%.