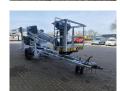

## Dinolift Dino 160 XT Petrol + Electric!

## **Description**

Damages: none

Dino 160 XT.

Year: 2013. Hours: 5431. Weight: 1990 kg. CE machine.

Max capacity basket: 215 kg / 2 persons + 55 kg.

Max permitted tilt: 0.3 degree.

50 hz.

Max wind speed: 12,5 m/s. Max lateral force: 400 N.

230 Volt.

4 point outriggers.

Moover.

Rotated basket.

Electrical function in basket.

Electric + Petrol.

Max working height: 16 meter. Max outreach: 9.2 meter. Tyres: 195R14 70%.

ID NR: 297.