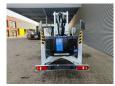

## Dinolift Dino 160 XT Petrol + Electric!

## **Description**

Damages: none

Dino 160 XT.

Year: 2013. Hours: 5431. Weight: 1990 kg. CE machine.

Max capacity basket: 215 kg / 2 persons + 55 kg.

Max permitted tilt: 0.3 degree.

50 hz.

Max wind speed: 12,5 m/s. Max lateral force: 400 N.

230 Volt.

4 point outriggers.

Moover.

Rotated basket.

Electrical function in basket.

Electric + Petrol.

Max working height: 16 meter. Max outreach: 9.2 meter. Tyres: 195R14 70%.

ID NR: 297.