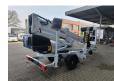

## Dinolift Dino 160 XT Petrol + Electric!

## **Description**

Damages: none

Dino 160 XT.

Year: 2013. Hours: 5431. Weight: 1990 kg. CE machine.

Max capacity basket: 215 kg / 2 persons + 55 kg.

Max permitted tilt: 0.3 degree.

50 hz.

Max wind speed: 12,5 m/s. Max lateral force: 400 N.

230 Volt.

4 point outriggers.

Moover.

Rotated basket.

Electrical function in basket.

Electric + Petrol.

Max working height: 16 meter. Max outreach: 9.2 meter. Tyres: 195R14 70%.

ID NR: 297.