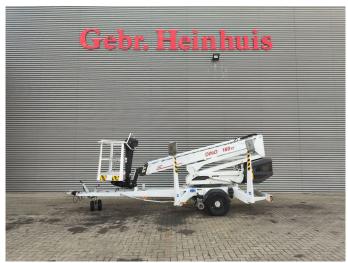

## Dinolift Dino 160 XT Petrol + Electric!

## **Description**

Damages: none

Dino 160 XT.

Year: 2013. Hours: 5431. Weight: 1990 kg. CE machine.

Max capacity basket: 215 kg / 2 persons + 55 kg.

Max permitted tilt: 0.3 degree.

50 hz.

Max wind speed: 12,5 m/s. Max lateral force: 400 N.

230 Volt.

4 point outriggers.

Moover.

Rotated basket.

Electrical function in basket.

Electric + Petrol.

Max working height: 16 meter. Max outreach: 9.2 meter. Tyres: 195R14 70%.

ID NR: 297.