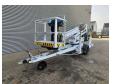

## Dinolift Dino 160 XT Petrol + Electric!

## **Description**

Damages: none

Dino 160 XT.

Year: 2013. Hours: 5431. Weight: 1990 kg. CE machine.

Max capacity basket: 215 kg / 2 persons + 55 kg.

Max permitted tilt: 0.3 degree.

50 hz.

Max wind speed: 12,5 m/s. Max lateral force: 400 N.

230 Volt.

4 point outriggers.

Moover.

Rotated basket.

Electrical function in basket.

Electric + Petrol.

Max working height: 16 meter. Max outreach: 9.2 meter. Tyres: 195R14 70%.

ID NR: 297.