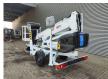

## Dinolift Dino 160 XT Petrol + Electric!

## **Description**

Damages: none

Dino 160 XT.

Year: 2013. Hours: 5431. Weight: 1990 kg. CE machine.

Max capacity basket: 215 kg / 2 persons + 55 kg.

Max permitted tilt: 0.3 degree.

50 hz.

Max wind speed: 12,5 m/s. Max lateral force: 400 N.

230 Volt.

4 point outriggers.

Moover.

Rotated basket.

Electrical function in basket.

Electric + Petrol.

Max working height: 16 meter. Max outreach: 9.2 meter. Tyres: 195R14 70%.

ID NR: 297.