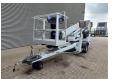

## Dinolift Dino 160 XT Petrol + Electric!

## **Description**

Damages: none

Dino 160 XT.

Year: 2012. Hours: 5439. Weight: 2070 kg. CE machine.

Max capacity basket: 215 kg / 2 persons + 55 kg.

Max permitted tilt: 0.3 degree.

50 hz.

Max wind speed: 12,5 m/s. Max lateral force: 400 N.

230 Volt.

4 point outriggers.

Moover.

Rotated basket.

Electrical function in basket.

Electric + Petrol.

Max working height: 16 meter. Max outreach: 9.2 meter. Tyres: 195R14 60%.

ID NR: 290.