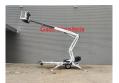

## Dinolift Dino 160 XT Petrol + Electric!

## **Description**

Damages: none

Dino 160 XT.

Year: 2012. Hours: 5439. Weight: 2070 kg. CE machine.

Max capacity basket: 215 kg / 2 persons + 55 kg.

Max permitted tilt: 0.3 degree.

50 hz.

Max wind speed: 12,5 m/s. Max lateral force: 400 N.

230 Volt.

4 point outriggers.

Moover.

Rotated basket.

Electrical function in basket.

Electric + Petrol.

Max working height: 16 meter. Max outreach: 9.2 meter. Tyres: 195R14 60%.

ID NR: 290.