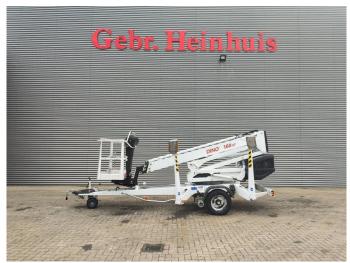

## Dinolift Dino 160 XT Petrol + Electric!

## **Description**

Damages: none

Dino 160 XT.

Year: 2012. Hours: 5439. Weight: 2070 kg. CE machine.

Max capacity basket: 215 kg / 2 persons + 55 kg.

Max permitted tilt: 0.3 degree.

50 hz.

Max wind speed: 12,5 m/s. Max lateral force: 400 N.

230 Volt.

4 point outriggers.

Moover.

Rotated basket.

Electrical function in basket.

Electric + Petrol.

Max working height: 16 meter. Max outreach: 9.2 meter. Tyres: 195R14 60%.

ID NR: 290.