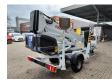

## Dinolift Dino 160 XT Petrol + Electric!

## **Description**

Damages: none

Dino 160 XT.

Year: 2012. Hours: 5439. Weight: 2070 kg. CE machine.

Max capacity basket: 215 kg / 2 persons + 55 kg.

Max permitted tilt: 0.3 degree.

50 hz.

Max wind speed: 12,5 m/s. Max lateral force: 400 N.

230 Volt.

4 point outriggers.

Moover.

Rotated basket.

Electrical function in basket.

Electric + Petrol.

Max working height: 16 meter. Max outreach: 9.2 meter. Tyres: 195R14 60%.

ID NR: 290.