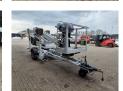

## Dinolift Dino 160 XT Petrol + Electric!

## **Description**

Damages: none

Dino 160 XT.

Year: 2012. Hours: 5439. Weight: 2070 kg. CE machine.

Max capacity basket: 215 kg / 2 persons + 55 kg.

Max permitted tilt: 0.3 degree.

50 hz.

Max wind speed: 12,5 m/s. Max lateral force: 400 N.

230 Volt.

4 point outriggers.

Moover.

Rotated basket.

Electrical function in basket.

Electric + Petrol.

Max working height: 16 meter. Max outreach: 9.2 meter. Tyres: 195R14 60%.

ID NR: 290.