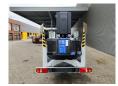

## Dinolift Dino 160 XT Petrol + Electric!

## **Description**

Damages: none

Dino 160 XT.

Year: 2012. Hours: 5439. Weight: 2070 kg. CE machine.

Max capacity basket: 215 kg / 2 persons + 55 kg.

Max permitted tilt: 0.3 degree.

50 hz.

Max wind speed: 12,5 m/s. Max lateral force: 400 N.

230 Volt.

4 point outriggers.

Moover.

Rotated basket.

Electrical function in basket.

Electric + Petrol.

Max working height: 16 meter. Max outreach: 9.2 meter. Tyres: 195R14 60%.

ID NR: 290.