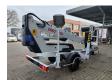

## **Dinolift** Dino 135T Electric!

## **Description**

Damages: none

Dino 135T.

Year: 2012. Hours: 4850. Weight: 1635 kg. CE Machine.

Max capacity basket: 215 kg / 2 persons + 55 kg.

Max lateral force: 400 N. Max permitted tilt: 0.3 degree.

50 Hz.

Max wind speed: 12,5 m/s.

Moover.

4 point outriggers. Rotated basket.

Electrical function in basket.

Full electric.

Max working height: 13.5 meter. Max outreach: 9.2 meter. Tyres: 185R14 50%.

ID NR: 289.

The General Terms and Conditions of Heinhuis are applicable to all adverts, offers and quotations by Heinhuis, all agreements entered into by Heinhuis and the negotiations preceding them. By any form of response you accept the applicability of the General Terms and Conditions of Heinhuis and you declare that you have taken note of these General Terms and Conditions. Our prices are export netto prices.