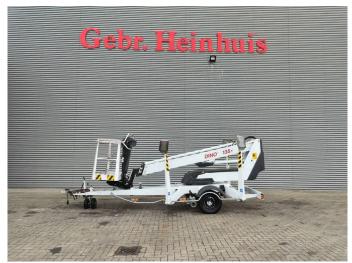

## **Dinolift** Dino 135T Electric!

## **Description**

Damages: none

Dino 135T.

Year: 2012. Hours: 4850. Weight: 1635 kg. CE Machine.

Max capacity basket: 215 kg / 2 persons + 55 kg.

Max lateral force: 400 N. Max permitted tilt: 0.3 degree.

50 Hz.

Max wind speed: 12,5 m/s.

Moover.

4 point outriggers. Rotated basket.

Electrical function in basket.

Full electric.

Max working height: 13.5 meter. Max outreach: 9.2 meter. Tyres: 185R14 50%.

ID NR: 289.

The General Terms and Conditions of Heinhuis are applicable to all adverts, offers and quotations by Heinhuis, all agreements entered into by Heinhuis and the negotiations preceding them. By any form of response you accept the applicability of the General Terms and Conditions of Heinhuis and you declare that you have taken note of these General Terms and Conditions. Our prices are export netto prices.