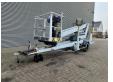

## **Dinolift** Dino 135T Electric!

## **Description**

Damages: none

Dino 135T.

Year: 2012. Hours: 4850. Weight: 1635 kg. CE Machine.

Max capacity basket: 215 kg / 2 persons + 55 kg.

Max lateral force: 400 N. Max permitted tilt: 0.3 degree.

50 Hz.

Max wind speed: 12,5 m/s.

Moover.

4 point outriggers. Rotated basket.

Electrical function in basket.

Full electric.

Max working height: 13.5 meter. Max outreach: 9.2 meter. Tyres: 185R14 50%.

ID NR: 289.

The General Terms and Conditions of Heinhuis are applicable to all adverts, offers and quotations by Heinhuis, all agreements entered into by Heinhuis and the negotiations preceding them. By any form of response you accept the applicability of the General Terms and Conditions of Heinhuis and you declare that you have taken note of these General Terms and Conditions. Our prices are export netto prices.