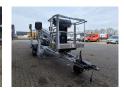

## **Dinolift** Dino 135T Electric!

## **Description**

Damages: none

Dino 135T.

Year: 2012. Hours: 4850. Weight: 1635 kg. CE Machine.

Max capacity basket: 215 kg / 2 persons + 55 kg.

Max lateral force: 400 N. Max permitted tilt: 0.3 degree.

50 Hz.

Max wind speed: 12,5 m/s.

Moover.

4 point outriggers. Rotated basket.

Electrical function in basket.

Full electric.

Max working height: 13.5 meter. Max outreach: 9.2 meter. Tyres: 185R14 50%.

ID NR: 289.

The General Terms and Conditions of Heinhuis are applicable to all adverts, offers and quotations by Heinhuis, all agreements entered into by Heinhuis and the negotiations preceding them. By any form of response you accept the applicability of the General Terms and Conditions of Heinhuis and you declare that you have taken note of these General Terms and Conditions. Our prices are export netto prices.