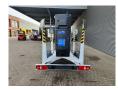

## **Dinolift** Dino 135T Electric!

## **Description**

Damages: none

Dino 135T.

Year: 2012. Hours: 4850. Weight: 1635 kg. CE Machine.

Max capacity basket: 215 kg / 2 persons + 55 kg.

Max lateral force: 400 N. Max permitted tilt: 0.3 degree.

50 Hz.

Max wind speed: 12,5 m/s.

Moover.

4 point outriggers. Rotated basket.

Electrical function in basket.

Full electric.

Max working height: 13.5 meter. Max outreach: 9.2 meter. Tyres: 185R14 50%.

ID NR: 289.

The General Terms and Conditions of Heinhuis are applicable to all adverts, offers and quotations by Heinhuis, all agreements entered into by Heinhuis and the negotiations preceding them. By any form of response you accept the applicability of the General Terms and Conditions of Heinhuis and you declare that you have taken note of these General Terms and Conditions. Our prices are export netto prices.