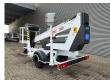

## **Dinolift** Dino 135T Electric!

## **Description**

Damages: none

Dino 135T.

Year: 2012. Hours: 4850. Weight: 1635 kg. CE Machine.

Max capacity basket: 215 kg / 2 persons + 55 kg.

Max lateral force: 400 N. Max permitted tilt: 0.3 degree.

50 Hz.

Max wind speed: 12,5 m/s.

Moover.

4 point outriggers. Rotated basket.

Electrical function in basket.

Full electric.

Max working height: 13.5 meter. Max outreach: 9.2 meter. Tyres: 185R14 50%.

ID NR: 289.

The General Terms and Conditions of Heinhuis are applicable to all adverts, offers and quotations by Heinhuis, all agreements entered into by Heinhuis and the negotiations preceding them. By any form of response you accept the applicability of the General Terms and Conditions of Heinhuis and you declare that you have taken note of these General Terms and Conditions. Our prices are export netto prices.