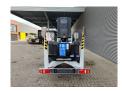

## **Dinolift** Dino 160 XT Full Electric!

## **Description**

Damages: none

Dino 160 XT.

Year: 2012. Hours: 4869. Weight: 1960 kg. CE machine.

Max capacity basket: 215 kg / 2 persons + 55 kg.

Max permitted tilt: 0.3 degree.

50 hz.

Max wind speed: 12,5 m/s. Max lateral force: 400 N. 230 Volt Full electric. 4 point outriggers.

Moover.

Rotated basket.

Electrical function in basket. Max working height: 16 meter. Max outreach: 9.2 meter. Tyres: 195R14 80%.

ID NR: 282.

The General Terms and Conditions of Heinhuis are applicable to all adverts, offers and quotations by Heinhuis, all agreements entered into by Heinhuis and the negotiations preceding them. By any form of response you accept the applicability of the General Terms and Conditions of Heinhuis and you declare that you have taken note of these General Terms and Conditions. Our prices are export netto prices.