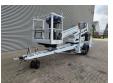

## **Dinolift** Dino 160 XT Full Electric!

## **Description**

Damages: none

Dino 160 XT.

Year: 2012. Hours: 4869. Weight: 1960 kg. CE machine.

Max capacity basket: 215 kg / 2 persons + 55 kg.

Max permitted tilt: 0.3 degree.

50 hz.

Max wind speed: 12,5 m/s. Max lateral force: 400 N. 230 Volt Full electric. 4 point outriggers.

Moover.

Rotated basket.

Electrical function in basket. Max working height: 16 meter. Max outreach: 9.2 meter. Tyres: 195R14 80%.

ID NR: 282.

The General Terms and Conditions of Heinhuis are applicable to all adverts, offers and quotations by Heinhuis, all agreements entered into by Heinhuis and the negotiations preceding them. By any form of response you accept the applicability of the General Terms and Conditions of Heinhuis and you declare that you have taken note of these General Terms and Conditions. Our prices are export netto prices.