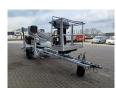

## **Dinolift** Dino 160 XT Full Electric!

## **Description**

Damages: none

Dino 160 XT.

Year: 2012. Hours: 4869. Weight: 1960 kg. CE machine.

Max capacity basket: 215 kg / 2 persons + 55 kg.

Max permitted tilt: 0.3 degree.

50 hz.

Max wind speed: 12,5 m/s. Max lateral force: 400 N. 230 Volt Full electric. 4 point outriggers.

Moover.

Rotated basket.

Electrical function in basket. Max working height: 16 meter. Max outreach: 9.2 meter. Tyres: 195R14 80%.

ID NR: 282.

The General Terms and Conditions of Heinhuis are applicable to all adverts, offers and quotations by Heinhuis, all agreements entered into by Heinhuis and the negotiations preceding them. By any form of response you accept the applicability of the General Terms and Conditions of Heinhuis and you declare that you have taken note of these General Terms and Conditions. Our prices are export netto prices.