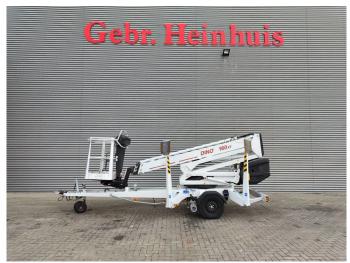

## **Dinolift** Dino 160 XT Full Electric!

## **Description**

Damages: none

Dino 160 XT.

Year: 2012. Hours: 4869. Weight: 1960 kg. CE machine.

Max capacity basket: 215 kg / 2 persons + 55 kg.

Max permitted tilt: 0.3 degree.

50 hz.

Max wind speed: 12,5 m/s. Max lateral force: 400 N. 230 Volt Full electric. 4 point outriggers.

Moover.

Rotated basket.

Electrical function in basket. Max working height: 16 meter. Max outreach: 9.2 meter. Tyres: 195R14 80%.

ID NR: 282.

The General Terms and Conditions of Heinhuis are applicable to all adverts, offers and quotations by Heinhuis, all agreements entered into by Heinhuis and the negotiations preceding them. By any form of response you accept the applicability of the General Terms and Conditions of Heinhuis and you declare that you have taken note of these General Terms and Conditions. Our prices are export netto prices.