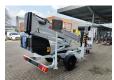

## **Dinolift** Dino 160 XT Full Electric!

## **Description**

Damages: none

Dino 160 XT.

Year: 2012. Hours: 4869. Weight: 1960 kg. CE machine.

Max capacity basket: 215 kg / 2 persons + 55 kg.

Max permitted tilt: 0.3 degree.

50 hz.

Max wind speed: 12,5 m/s. Max lateral force: 400 N. 230 Volt Full electric. 4 point outriggers.

Moover.

Rotated basket.

Electrical function in basket. Max working height: 16 meter. Max outreach: 9.2 meter. Tyres: 195R14 80%.

ID NR: 282.

The General Terms and Conditions of Heinhuis are applicable to all adverts, offers and quotations by Heinhuis, all agreements entered into by Heinhuis and the negotiations preceding them. By any form of response you accept the applicability of the General Terms and Conditions of Heinhuis and you declare that you have taken note of these General Terms and Conditions. Our prices are export netto prices.