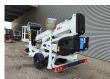

## **Dinolift** Dino 160 XT Full Electric!

## **Description**

Damages: none

Dino 160 XT.

Year: 2012. Hours: 4869. Weight: 1960 kg. CE machine.

Max capacity basket: 215 kg / 2 persons + 55 kg.

Max permitted tilt: 0.3 degree.

50 hz.

Max wind speed: 12,5 m/s. Max lateral force: 400 N. 230 Volt Full electric. 4 point outriggers.

Moover.

Rotated basket.

Electrical function in basket. Max working height: 16 meter. Max outreach: 9.2 meter. Tyres: 195R14 80%.

ID NR: 282.

The General Terms and Conditions of Heinhuis are applicable to all adverts, offers and quotations by Heinhuis, all agreements entered into by Heinhuis and the negotiations preceding them. By any form of response you accept the applicability of the General Terms and Conditions of Heinhuis and you declare that you have taken note of these General Terms and Conditions. Our prices are export netto prices.