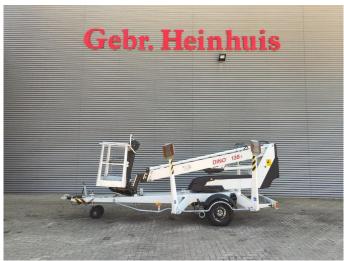

## **Dinolift** Dino 135T Electric!

## **Description**

Dino 135T.

Year: 2010. Hours: 5143. Weight: 1640 kg. CE Machine.

Max capacity basket: 215 kg / 2 persons + 55 kg.

Max lateral force: 400 N.

230 Volt.

Max permitted tilt: 0.3 degree.

50 Hz.

Max wind speed: 12,5 m/s.

4 point outriggers.

Moover.

Rotated basket.

Electrical function in basket. Max working height: 13.5 meter. Max outreach: 9.1 meter.

Tyres: 195R14 90%.

ID NR: 275.

The General Terms and Conditions of Heinhuis are applicable to all adverts, offers and quotations by Heinhuis, all agreements entered into by Heinhuis and the negotiations preceding them. By any form of response you accept the applicability of the General Terms and Conditions of Heinhuis and you declare that you have taken note of these General Terms and Conditions. Our prices are export netto prices.