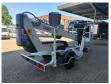

## **Dinolift** Dino 135T Electric!

## **Description**

Dino 135T.

Year: 2010. Hours: 5143. Weight: 1640 kg. CE Machine.

Max capacity basket: 215 kg / 2 persons + 55 kg.

Max lateral force: 400 N.

230 Volt.

Max permitted tilt: 0.3 degree.

50 Hz.

Max wind speed: 12,5 m/s.

4 point outriggers.

Moover.

Rotated basket.

Electrical function in basket. Max working height: 13.5 meter. Max outreach: 9.1 meter.

Tyres: 195R14 90%.

ID NR: 275.

The General Terms and Conditions of Heinhuis are applicable to all adverts, offers and quotations by Heinhuis, all agreements entered into by Heinhuis and the negotiations preceding them. By any form of response you accept the applicability of the General Terms and Conditions of Heinhuis and you declare that you have taken note of these General Terms and Conditions. Our prices are export netto prices.