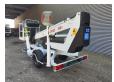

## **Dinolift** Dino 135T Electric!

## **Description**

Dino 135T.

Year: 2010. Hours: 5143. Weight: 1640 kg. CE Machine.

Max capacity basket: 215 kg / 2 persons + 55 kg.

Max lateral force: 400 N.

230 Volt.

Max permitted tilt: 0.3 degree.

50 Hz.

Max wind speed: 12,5 m/s.

4 point outriggers.

Moover.

Rotated basket.

Electrical function in basket. Max working height: 13.5 meter. Max outreach: 9.1 meter.

Tyres: 195R14 90%.

ID NR: 275.

The General Terms and Conditions of Heinhuis are applicable to all adverts, offers and quotations by Heinhuis, all agreements entered into by Heinhuis and the negotiations preceding them. By any form of response you accept the applicability of the General Terms and Conditions of Heinhuis and you declare that you have taken note of these General Terms and Conditions. Our prices are export netto prices.