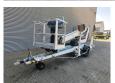

## **Dinolift** Dino 135T Electric!

## **Description**

Dino 135T.

Year: 2010. Hours: 5143. Weight: 1640 kg. CE Machine.

Max capacity basket: 215 kg / 2 persons + 55 kg.

Max lateral force: 400 N.

230 Volt.

Max permitted tilt: 0.3 degree.

50 Hz.

Max wind speed: 12,5 m/s.

4 point outriggers.

Moover.

Rotated basket.

Electrical function in basket. Max working height: 13.5 meter. Max outreach: 9.1 meter.

Tyres: 195R14 90%.

ID NR: 275.

The General Terms and Conditions of Heinhuis are applicable to all adverts, offers and quotations by Heinhuis, all agreements entered into by Heinhuis and the negotiations preceding them. By any form of response you accept the applicability of the General Terms and Conditions of Heinhuis and you declare that you have taken note of these General Terms and Conditions. Our prices are export netto prices.