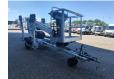

## **Dinolift** Dino 135T Electric!

## **Description**

Dino 135T.

Year: 2010. Hours: 5143. Weight: 1640 kg. CE Machine.

Max capacity basket: 215 kg / 2 persons + 55 kg.

Max lateral force: 400 N.

230 Volt.

Max permitted tilt: 0.3 degree.

50 Hz.

Max wind speed: 12,5 m/s.

4 point outriggers.

Moover.

Rotated basket.

Electrical function in basket. Max working height: 13.5 meter. Max outreach: 9.1 meter.

Tyres: 195R14 90%.

ID NR: 275.

The General Terms and Conditions of Heinhuis are applicable to all adverts, offers and quotations by Heinhuis, all agreements entered into by Heinhuis and the negotiations preceding them. By any form of response you accept the applicability of the General Terms and Conditions of Heinhuis and you declare that you have taken note of these General Terms and Conditions. Our prices are export netto prices.