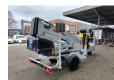

## Dinolift Dino 160 XT Petrol + Electric!

## **Description**

Damages: none

Dino 160 XT.

Year: 2012. Hours: 5174. Weight: 1960 kg. CE machine.

Max capacity basket: 215 kg / 2 persons + 55 kg.

Max permitted tilt: 0.3 degree.

50 hz.

Max wind speed: 12,5 m/s. Max lateral force: 400 N.

230 Volt.

4 point outriggers.

Moover.

Rotated basket.

Electrical function in basket.

Electric + Petrol.

Max working height: 16 meter. Max outreach: 9.2 meter. Tyres: 195R14 80%.

ID NR: 273.