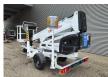

## Dinolift Dino 160 XT Petrol + Electric!

## **Description**

Damages: none

Dino 160 XT.

Year: 2012. Hours: 5174. Weight: 1960 kg. CE machine.

Max capacity basket: 215 kg / 2 persons + 55 kg.

Max permitted tilt: 0.3 degree.

50 hz.

Max wind speed: 12,5 m/s. Max lateral force: 400 N.

230 Volt.

4 point outriggers.

Moover.

Rotated basket.

Electrical function in basket.

Electric + Petrol.

Max working height: 16 meter. Max outreach: 9.2 meter. Tyres: 195R14 80%.

ID NR: 273.