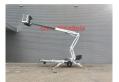

## Dinolift Dino 160 XT Petrol + Electric!

## **Description**

Damages: none

Dino 160 XT.

Year: 2012. Hours: 5174. Weight: 1960 kg. CE machine.

Max capacity basket: 215 kg / 2 persons + 55 kg.

Max permitted tilt: 0.3 degree.

50 hz.

Max wind speed: 12,5 m/s. Max lateral force: 400 N.

230 Volt.

4 point outriggers.

Moover.

Rotated basket.

Electrical function in basket.

Electric + Petrol.

Max working height: 16 meter. Max outreach: 9.2 meter. Tyres: 195R14 80%.

ID NR: 273.