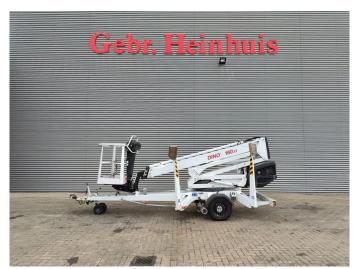

## Dinolift Dino 160 XT Petrol + Electric!

## **Description**

Damages: none

Dino 160 XT.

Year: 2012. Hours: 5174. Weight: 1960 kg. CE machine.

Max capacity basket: 215 kg / 2 persons + 55 kg.

Max permitted tilt: 0.3 degree.

50 hz.

Max wind speed: 12,5 m/s. Max lateral force: 400 N.

230 Volt.

4 point outriggers.

Moover.

Rotated basket.

Electrical function in basket.

Electric + Petrol.

Max working height: 16 meter. Max outreach: 9.2 meter. Tyres: 195R14 80%.

ID NR: 273.