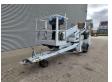

## Dinolift Dino 160 XT Petrol + Electric!

## **Description**

Damages: none

Dino 160 XT.

Year: 2012. Hours: 5174. Weight: 1960 kg. CE machine.

Max capacity basket: 215 kg / 2 persons + 55 kg.

Max permitted tilt: 0.3 degree.

50 hz.

Max wind speed: 12,5 m/s. Max lateral force: 400 N.

230 Volt.

4 point outriggers.

Moover.

Rotated basket.

Electrical function in basket.

Electric + Petrol.

Max working height: 16 meter. Max outreach: 9.2 meter. Tyres: 195R14 80%.

ID NR: 273.