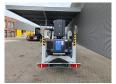

## Dinolift Dino 160 XT Petrol + Electric!

## **Description**

Damages: none

Dino 160 XT.

Year: 2012. Hours: 5174. Weight: 1960 kg. CE machine.

Max capacity basket: 215 kg / 2 persons + 55 kg.

Max permitted tilt: 0.3 degree.

50 hz.

Max wind speed: 12,5 m/s. Max lateral force: 400 N.

230 Volt.

4 point outriggers.

Moover.

Rotated basket.

Electrical function in basket.

Electric + Petrol.

Max working height: 16 meter. Max outreach: 9.2 meter. Tyres: 195R14 80%.

ID NR: 273.