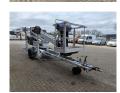

## Dinolift Dino 160 XT Petrol + Electric!

## **Description**

Damages: none

Dino 160 XT.

Year: 2012. Hours: 5174. Weight: 1960 kg. CE machine.

Max capacity basket: 215 kg / 2 persons + 55 kg.

Max permitted tilt: 0.3 degree.

50 hz.

Max wind speed: 12,5 m/s. Max lateral force: 400 N.

230 Volt.

4 point outriggers.

Moover.

Rotated basket.

Electrical function in basket.

Electric + Petrol.

Max working height: 16 meter. Max outreach: 9.2 meter. Tyres: 195R14 80%.

ID NR: 273.