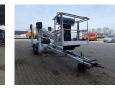

# Dinolift Dino 150 T-1 Electric!

## Description

Damages: none

Dino 150T-1.

Year: 2013. Hours: 4141. Weight: 1670 kg. CE Machine. Max capacity basket: 215 kg / 2 persons + 55 kg. Max lateral force: 400 N. Max permitted tilt: 0.3 degree. 50 Hz. Max wind speed: 12,5 m/s. Moover. 4 point outriggers. Rotated basket. Electrical function in basket. Full electric. Max working height: 15 meter. Tyres: 195R14 90%.