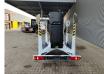

# Dinolift Dino 150 T-1 Electric!

## Description

Damages: none

Dino 150T-1.

Year: 2013. Hours: 4141. Weight: 1670 kg. CE Machine. Max capacity basket: 215 kg / 2 persons + 55 kg. Max lateral force: 400 N. Max permitted tilt: 0.3 degree. 50 Hz. Max wind speed: 12,5 m/s. Moover. 4 point outriggers. Rotated basket. Electrical function in basket. Full electric. Max working height: 15 meter. Tyres: 195R14 90%.