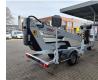

# Dinolift Dino 150 T-1 Electric!

## Description

Damages: none

Dino 150T-1.

Year: 2013. Hours: 4141. Weight: 1670 kg. CE Machine. Max capacity basket: 215 kg / 2 persons + 55 kg. Max lateral force: 400 N. Max permitted tilt: 0.3 degree. 50 Hz. Max wind speed: 12,5 m/s. Moover. 4 point outriggers. Rotated basket. Electrical function in basket. Full electric. Max working height: 15 meter. Tyres: 195R14 90%.