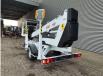

# Dinolift Dino 150 T-1 Electric!

## Description

Damages: none

Dino 150T-1.

Year: 2013. Hours: 4141. Weight: 1670 kg. CE Machine. Max capacity basket: 215 kg / 2 persons + 55 kg. Max lateral force: 400 N. Max permitted tilt: 0.3 degree. 50 Hz. Max wind speed: 12,5 m/s. Moover. 4 point outriggers. Rotated basket. Electrical function in basket. Full electric. Max working height: 15 meter. Tyres: 195R14 90%.