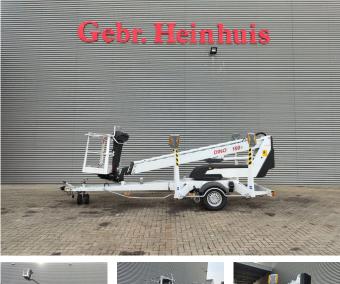

# Dinolift Dino 150 T-1 Electric!

## Description

Damages: none

Dino 150T-1.

Year: 2013. Hours: 4141. Weight: 1670 kg. CE Machine. Max capacity basket: 215 kg / 2 persons + 55 kg. Max lateral force: 400 N. Max permitted tilt: 0.3 degree. 50 Hz. Max wind speed: 12,5 m/s. Moover. 4 point outriggers. Rotated basket. Electrical function in basket. Full electric. Max working height: 15 meter. Tyres: 195R14 90%.