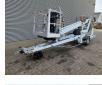

# Dinolift Dino 150 T-1 Electric!

## Description

Damages: none

Dino 150T-1.

Year: 2013. Hours: 4141. Weight: 1670 kg. CE Machine. Max capacity basket: 215 kg / 2 persons + 55 kg. Max lateral force: 400 N. Max permitted tilt: 0.3 degree. 50 Hz. Max wind speed: 12,5 m/s. Moover. 4 point outriggers. Rotated basket. Electrical function in basket. Full electric. Max working height: 15 meter. Tyres: 195R14 90%.