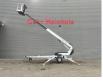

# Dinolift Dino 150 T-1 Electric!

## Description

Damages: none

Dino 150T-1.

Year: 2013. Hours: 4141. Weight: 1670 kg. CE Machine. Max capacity basket: 215 kg / 2 persons + 55 kg. Max lateral force: 400 N. Max permitted tilt: 0.3 degree. 50 Hz. Max wind speed: 12,5 m/s. Moover. 4 point outriggers. Rotated basket. Electrical function in basket. Full electric. Max working height: 15 meter. Tyres: 195R14 90%.