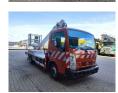

## Nissan Cabstar 35.12 NT400 Multitel 160 ALU DS

## **Description**

Nissan Cabstar 35.12 NT400.

Year: 2014. Milage: 76.044 km. Manual gearbox 5 gears. Weight: 3450 kg. max weight: 3500 kg.

Axle load: 1: 1750 kg. 2: 2200 kg. Radio CD.

Wheelbase: 3400 mm. Electrical operated windows. Tyres: 195/70R15 80%. Multitel 160 ALU. Year: 2014.