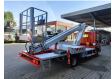

## Nissan Cabstar 35.12 NT400 Multitel 160 ALU DS

Hours: 4042.

Max capacity basket: 200 kg / 2 persons + 40 kg.

Max lateral force: 400 N. Max working height: 16.5 meter. Max outreach: 6.7 meter. Max wind speed: 12,5 m/s. 4 point vertical outriggers. Rotated basket.

Electrical function in basket.

German Car!

ID NR: 411.

The General Terms and Conditions of Heinhuis are applicable to all adverts, offers and quotations by Heinhuis, all agreements entered into by Heinhuis and the negotiations preceding them. By any form of response you accept the applicability of the General Terms and Conditions of Heinhuis and you declare that you have taken note of these General Terms and Conditions. Our prices are export netto prices.