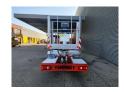

## Nissan Cabstar 35.12 NT400 Multitel 160 ALU DS

## **Description**

Nissan Cabstar 35.12 NT400.

Year: 2014. Milage: 76.044 km. Manual gearbox 5 gears. Weight: 3450 kg. max weight: 3500 kg.

Axle load: 1: 1750 kg. 2: 2200 kg. Radio CD.

Wheelbase: 3400 mm. Electrical operated windows. Tyres: 195/70R15 80%. Multitel 160 ALU. Year: 2014.

Hours: 4042.

Max capacity basket: 200 kg / 2 persons + 40 kg.

Max lateral force: 400 N. Max working height: 16.5 meter. Max outreach: 6.7 meter. Max wind speed: 12,5 m/s. 4 point vertical outriggers. Rotated basket.