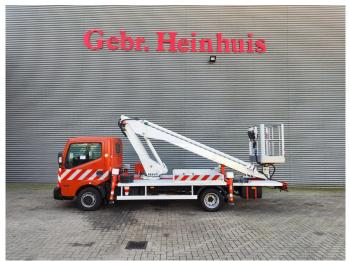

## Nissan Cabstar 35.12 NT400 Multitel 160 ALU DS

## **Description**

Nissan Cabstar 35.12 NT400.

Year: 2014. Milage: 76.044 km. Manual gearbox 5 gears. Weight: 3450 kg. max weight: 3500 kg.

Axle load: 1: 1750 kg. 2: 2200 kg. Radio CD.

Wheelbase: 3400 mm. Electrical operated windows. Tyres: 195/70R15 80%. Multitel 160 ALU. Year: 2014.

Hours: 4042.

Max capacity basket: 200 kg / 2 persons + 40 kg.

Max lateral force: 400 N. Max working height: 16.5 meter. Max outreach: 6.7 meter. Max wind speed: 12,5 m/s. 4 point vertical outriggers. Rotated basket.

Electrical function in basket.

German Car!

ID NR: 411.

The General Terms and Conditions of Heinhuis are applicable to all adverts, offers and quotations by Heinhuis, all agreements entered into by Heinhuis and the negotiations preceding them. By any form of response you accept the applicability of the General Terms and Conditions of Heinhuis and you declare that you have taken note of these General Terms and Conditions. Our prices are export netto prices.