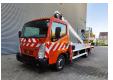

## Nissan Cabstar 35.12 NT400 Multitel 160 ALU DS

## **Description**

Nissan Cabstar 35.12 NT400.

Year: 2014. Milage: 76.044 km. Manual gearbox 5 gears. Weight: 3450 kg. max weight: 3500 kg.

Axle load: 1: 1750 kg. 2: 2200 kg. Radio CD.

Wheelbase: 3400 mm. Electrical operated windows. Tyres: 195/70R15 80%. Multitel 160 ALU. Year: 2014.

Hours: 4042.

Max capacity basket: 200 kg / 2 persons + 40 kg.

Max lateral force: 400 N. Max working height: 16.5 meter. Max outreach: 6.7 meter. Max wind speed: 12,5 m/s. 4 point vertical outriggers. Rotated basket.

Electrical function in basket.

German Car!

ID NR: 411.

The General Terms and Conditions of Heinhuis are applicable to all adverts, offers and quotations by Heinhuis, all agreements entered into by Heinhuis and the negotiations preceding them. By any form of response you accept the applicability of the General Terms and Conditions of Heinhuis and you declare that you have taken note of these General Terms and Conditions. Our prices are export netto prices.