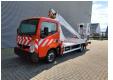

## Nissan Cabstar 35.12 Multitel 160 ALU/DS

## Description

Nissan Cabstar 35.12.

Year: 2013. Milage: 70.799 km. Manual gearbox 5 gears. Max weight: 3500 kg.

Axle load: 1: 1750 kg. 2: 2200 kg. 3 Persons. Radio CD.

Electrical operated windows. Wheelbase: 3400 mm. Tyres: 195/70R15 70%. Multitel 160 ALU/DS.

Year: 2013. Hours: 1952.

Max working height: 16 meter. Max outreach: 6.7 meter.

Max capacity basket: 200 kg / 2 persons + 40 kg.

Max lateral force: 400 N.
Max wind speed: 12,5 m/s.
Max permitted tilt 1 degree.
4 point vertical outriggers.

Rotated basket.

Electrical function in basket.

German Car!

ID NR: 193.

The General Terms and Conditions of Heinhuis are applicable to all adverts, offers and quotations by Heinhuis, all agreements entered into by Heinhuis and the negotiations preceding them. By any form of response you accept the applicability of the General Terms and Conditions of Heinhuis and you declare that you have taken note of these General Terms and Conditions. Our prices are export netto prices.