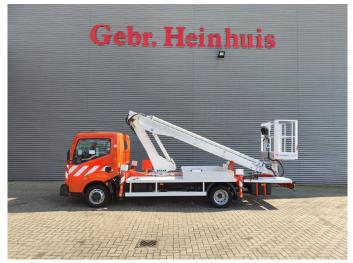

## Nissan Cabstar 35.12 Multitel 160 ALU/DS

## Description

Nissan Cabstar 35.12.

Year: 2013. Milage: 70.799 km. Manual gearbox 5 gears. Max weight: 3500 kg.

Axle load: 1: 1750 kg. 2: 2200 kg. 3 Persons. Radio CD.

Electrical operated windows. Wheelbase: 3400 mm. Tyres: 195/70R15 70%. Multitel 160 ALU/DS.

Year: 2013. Hours: 1952.

Max working height: 16 meter. Max outreach: 6.7 meter.

Max capacity basket: 200 kg / 2 persons + 40 kg.

Max lateral force: 400 N.
Max wind speed: 12,5 m/s.
Max permitted tilt 1 degree.
4 point vertical outriggers.

Rotated basket.

Electrical function in basket.

German Car!

ID NR: 193.

The General Terms and Conditions of Heinhuis are applicable to all adverts, offers and quotations by Heinhuis, all agreements entered into by Heinhuis and the negotiations preceding them. By any form of response you accept the applicability of the General Terms and Conditions of Heinhuis and you declare that you have taken note of these General Terms and Conditions. Our prices are export netto prices.