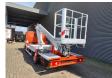

Year: 2013. Hours: 1952.

Max working height: 16 meter. Max outreach: 6.7 meter.

Max capacity basket: 200 kg / 2 persons + 40 kg.

Max lateral force: 400 N.
Max wind speed: 12,5 m/s.
Max permitted tilt 1 degree.
4 point vertical outriggers.

Rotated basket.

Electrical function in basket.

German Car!

ID NR: 193.

The General Terms and Conditions of Heinhuis are applicable to all adverts, offers and quotations by Heinhuis, all agreements entered into by Heinhuis and the negotiations preceding them. By any form of response you accept the applicability of the General Terms and Conditions of Heinhuis and you declare that you have taken note of these General Terms and Conditions. Our prices are export netto prices.