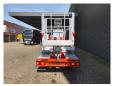

## Nissan Cabstar 35.12 Multitel 160 ALU/DS

## Description

Nissan Cabstar 35.12.

Year: 2013. Milage: 70.799 km. Manual gearbox 5 gears. Max weight: 3500 kg.

Axle load: 1: 1750 kg. 2: 2200 kg. 3 Persons. Radio CD.

Electrical operated windows. Wheelbase: 3400 mm. Tyres: 195/70R15 70%. Multitel 160 ALU/DS.

Year: 2013. Hours: 1952.

Max working height: 16 meter. Max outreach: 6.7 meter.

Max capacity basket: 200 kg / 2 persons + 40 kg.

Max lateral force: 400 N.
Max wind speed: 12,5 m/s.
Max permitted tilt 1 degree.
4 point vertical outriggers.

Rotated basket.

Electrical function in basket.

German Car!

ID NR: 193.

The General Terms and Conditions of Heinhuis are applicable to all adverts, offers and quotations by Heinhuis, all agreements entered into by Heinhuis and the negotiations preceding them. By any form of response you accept the applicability of the General Terms and Conditions of Heinhuis and you declare that you have taken note of these General Terms and Conditions. Our prices are export netto prices.