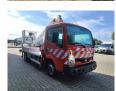

## Nissan Cabstar 35.12 Multitel 160 ALU/DS

## Description

Nissan Cabstar 35.12.

Year: 2013. Milage: 70.799 km. Manual gearbox 5 gears. Max weight: 3500 kg.

Axle load: 1: 1750 kg. 2: 2200 kg. 3 Persons. Radio CD.

Electrical operated windows. Wheelbase: 3400 mm. Tyres: 195/70R15 70%. Multitel 160 ALU/DS.