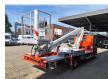

## Nissan Cabstar 35.12 Multitel 160 ALU/DS

## Description

Nissan Cabstar 35.12.

Year: 2013. Milage: 70.799 km. Manual gearbox 5 gears. Max weight: 3500 kg.

Axle load: 1: 1750 kg. 2: 2200 kg. 3 Persons. Radio CD.

Electrical operated windows. Wheelbase: 3400 mm. Tyres: 195/70R15 70%. Multitel 160 ALU/DS.

Year: 2013. Hours: 1952.

Max working height: 16 meter. Max outreach: 6.7 meter.

Max capacity basket: 200 kg / 2 persons + 40 kg.

Max lateral force: 400 N.
Max wind speed: 12,5 m/s.
Max permitted tilt 1 degree.
4 point vertical outriggers.

Rotated basket.

Electrical function in basket.

German Car!

ID NR: 193.

The General Terms and Conditions of Heinhuis are applicable to all adverts, offers and quotations by Heinhuis, all agreements entered into by Heinhuis and the negotiations preceding them. By any form of response you accept the applicability of the General Terms and Conditions of Heinhuis and you declare that you have taken note of these General Terms and Conditions. Our prices are export netto prices.