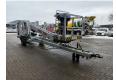

## **Dinolift** Dino 230T Petrol + Electric!

## **Description**

Dino 230T.

Year: 2013. Hours: 3138. Weight: 2960 kg. CE machine.

Max capacity basket: 215 kg / 2 persons + 55 kg.

Max permitted tilt: 0.3 degree.

50 Hz.

Max wind speed; 12,5 m/s. Max lateral force: 400 N.

Min working temprature: - 20 degree.

230 Volt. Moover.

4 point outriggers. Petrol + Electric.

Max working height: 23 meter. Max outreach: 11.8 meter.

Rotated basket.

Electrical function in basket. Tyres: 235/75R17,5 80%.