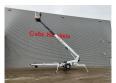

## **Dinolift** Dino 230T Petrol + Electric!

## **Description**

Dino 230T.

Year: 2013. Hours: 3138. Weight: 2960 kg. CE machine.

Max capacity basket: 215 kg / 2 persons + 55 kg.

Max permitted tilt: 0.3 degree.

50 Hz.

Max wind speed; 12,5 m/s. Max lateral force: 400 N.

Min working temprature: - 20 degree.

230 Volt. Moover.

4 point outriggers. Petrol + Electric.

Max working height: 23 meter. Max outreach: 11.8 meter.

Rotated basket.

Electrical function in basket. Tyres: 235/75R17,5 80%.