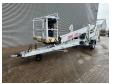

## **Dinolift** Dino 230T Petrol + Electric!

## **Description**

Dino 230T.

Year: 2013. Hours: 3138. Weight: 2960 kg. CE machine.

Max capacity basket: 215 kg / 2 persons + 55 kg.

Max permitted tilt: 0.3 degree.

50 Hz.

Max wind speed; 12,5 m/s. Max lateral force: 400 N.

Min working temprature: - 20 degree.

230 Volt. Moover.

4 point outriggers. Petrol + Electric.

Max working height: 23 meter. Max outreach: 11.8 meter.

Rotated basket.

Electrical function in basket. Tyres: 235/75R17,5 80%.