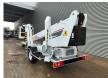

## **Dinolift** Dino 230T Petrol + Electric!

## **Description**

Dino 230T.

Year: 2013. Hours: 3138. Weight: 2960 kg. CE machine.

Max capacity basket: 215 kg / 2 persons + 55 kg.

Max permitted tilt: 0.3 degree.

50 Hz.

Max wind speed; 12,5 m/s. Max lateral force: 400 N.

Min working temprature: - 20 degree.

230 Volt. Moover.

4 point outriggers. Petrol + Electric.

Max working height: 23 meter. Max outreach: 11.8 meter.

Rotated basket.

Electrical function in basket. Tyres: 235/75R17,5 80%.