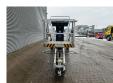

## **Dinolift** Dino 230T Petrol + Electric!

## **Description**

Dino 230T.

Year: 2013. Hours: 3138. Weight: 2960 kg. CE machine.

Max capacity basket: 215 kg / 2 persons + 55 kg.

Max permitted tilt: 0.3 degree.

50 Hz.

Max wind speed; 12,5 m/s. Max lateral force: 400 N.

Min working temprature: - 20 degree.

230 Volt. Moover.

4 point outriggers. Petrol + Electric.

Max working height: 23 meter. Max outreach: 11.8 meter.

Rotated basket.

Electrical function in basket. Tyres: 235/75R17,5 80%.