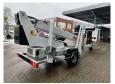

## **Dinolift** Dino 230T Petrol + Electric!

## **Description**

Dino 230T.

Year: 2013. Hours: 3138. Weight: 2960 kg. CE machine.

Max capacity basket: 215 kg / 2 persons + 55 kg.

Max permitted tilt: 0.3 degree.

50 Hz.

Max wind speed; 12,5 m/s. Max lateral force: 400 N.

Min working temprature: - 20 degree.

230 Volt. Moover.

4 point outriggers. Petrol + Electric.

Max working height: 23 meter. Max outreach: 11.8 meter.

Rotated basket.

Electrical function in basket. Tyres: 235/75R17,5 80%.