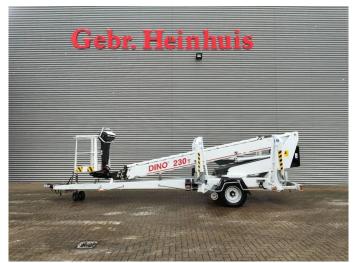

## **Dinolift** Dino 230T Petrol + Electric!

## **Description**

Dino 230T.

Year: 2013. Hours: 3138. Weight: 2960 kg. CE machine.

Max capacity basket: 215 kg / 2 persons + 55 kg.

Max permitted tilt: 0.3 degree.

50 Hz.

Max wind speed; 12,5 m/s. Max lateral force: 400 N.

Min working temprature: - 20 degree.

230 Volt. Moover.

4 point outriggers. Petrol + Electric.

Max working height: 23 meter. Max outreach: 11.8 meter.

Rotated basket.

Electrical function in basket. Tyres: 235/75R17,5 80%.