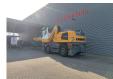

## Liebherr LH 50 M Litronic

## **Description**

Liebherr LH 50M.

Year: 2017. Hours: 10.557. Weight: 46.000 kg. CE Machine. Axle load: 1: 28.000 kg. 2: 28.000 kg. 155 KW. 12 KMH. Hydr. elavevating cabin. Airconditioning.

Central greasing system.

4 point outriggers.

Compact boom: 9700 mm. Loading Stick: 7800 mm.

Total: 17.5 meter. Tyres: 16.00-25.

Liebherr rotated 5 teeth grab.

ID NR: 85.

The General Terms and Conditions of Heinhuis are applicable to all adverts, offers and quotations by Heinhuis, all agreements entered into by Heinhuis and the negotiations preceding them. By any form of response you accept the applicability of the General Terms and Conditions of Heinhuis and you declare that you have taken note of these General Terms and Conditions. Our prices are export netto prices.