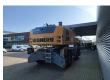

## Liebherr LH 50 M Litronic

## **Description**

Liebherr LH 50M.

Year: 2017. Hours: 10.557. Weight: 46.000 kg. CE Machine. Axle load: 1: 28.000 kg. 2: 28.000 kg. 155 KW. 12 KMH. Hydr. elavevating cabin. Airconditioning.

Central greasing system.

4 point outriggers.

Compact boom: 9700 mm. Loading Stick: 7800 mm.

Total: 17.5 meter. Tyres: 16.00-25.

Liebherr rotated 5 teeth grab.

ID NR: 85.

The General Terms and Conditions of Heinhuis are applicable to all adverts, offers and quotations by Heinhuis, all agreements entered into by Heinhuis and the negotiations preceding them. By any form of response you accept the applicability of the General Terms and Conditions of Heinhuis and you declare that you have taken note of these General Terms and Conditions. Our prices are export netto prices.