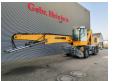

## Liebherr LH 50 M Litronic

## **Description**

Liebherr LH 50M.

Year: 2017. Hours: 10.557. Weight: 46.000 kg. CE Machine. Axle load: 1: 28.000 kg. 2: 28.000 kg. 155 KW. 12 KMH. Hydr. elavevating cabin. Airconditioning.

Central greasing system.

4 point outriggers.

Compact boom: 9700 mm. Loading Stick: 7800 mm.

Total: 17.5 meter. Tyres: 16.00-25.

Liebherr rotated 5 teeth grab.

ID NR: 85.

The General Terms and Conditions of Heinhuis are applicable to all adverts, offers and quotations by Heinhuis, all agreements entered into by Heinhuis and the negotiations preceding them. By any form of response you accept the applicability of the General Terms and Conditions of Heinhuis and you declare that you have taken note of these General Terms and Conditions. Our prices are export netto prices.