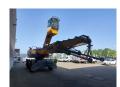

## Liebherr LH 50 M Litronic

## **Description**

Liebherr LH 50M.

Year: 2017. Hours: 10.557. Weight: 46.000 kg. CE Machine. Axle load: 1: 28.000 kg. 2: 28.000 kg. 155 KW. 12 KMH. Hydr. elavevating cabin. Airconditioning.

Central greasing system.

4 point outriggers.

Compact boom: 9700 mm. Loading Stick: 7800 mm.

Total: 17.5 meter. Tyres: 16.00-25.

Liebherr rotated 5 teeth grab.

ID NR: 85.

The General Terms and Conditions of Heinhuis are applicable to all adverts, offers and quotations by Heinhuis, all agreements entered into by Heinhuis and the negotiations preceding them. By any form of response you accept the applicability of the General Terms and Conditions of Heinhuis and you declare that you have taken note of these General Terms and Conditions. Our prices are export netto prices.