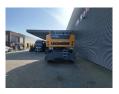

## Liebherr LH 50 M Litronic

## **Description**

Liebherr LH 50M.

Year: 2017. Hours: 10.557. Weight: 46.000 kg. CE Machine. Axle load: 1: 28.000 kg. 2: 28.000 kg. 155 KW. 12 KMH. Hydr. elavevating cabin. Airconditioning.

Central greasing system.

4 point outriggers.

Compact boom: 9700 mm. Loading Stick: 7800 mm.

Total: 17.5 meter. Tyres: 16.00-25.

Liebherr rotated 5 teeth grab.

ID NR: 85.

The General Terms and Conditions of Heinhuis are applicable to all adverts, offers and quotations by Heinhuis, all agreements entered into by Heinhuis and the negotiations preceding them. By any form of response you accept the applicability of the General Terms and Conditions of Heinhuis and you declare that you have taken note of these General Terms and Conditions. Our prices are export netto prices.