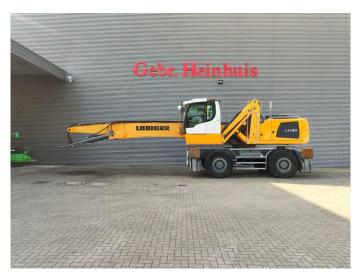

## Liebherr LH 50 M Litronic

## **Description**

Liebherr LH 50M.

Year: 2017. Hours: 10.557. Weight: 46.000 kg. CE Machine. Axle load: 1: 28.000 kg. 2: 28.000 kg. 155 KW. 12 KMH. Hydr. elavevating cabin. Airconditioning.

Central greasing system.

4 point outriggers.

Compact boom: 9700 mm. Loading Stick: 7800 mm.

Total: 17.5 meter. Tyres: 16.00-25.

Liebherr rotated 5 teeth grab.

ID NR: 85.

The General Terms and Conditions of Heinhuis are applicable to all adverts, offers and quotations by Heinhuis, all agreements entered into by Heinhuis and the negotiations preceding them. By any form of response you accept the applicability of the General Terms and Conditions of Heinhuis and you declare that you have taken note of these General Terms and Conditions. Our prices are export netto prices.