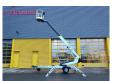

## **Dinolift** Dino 95T Electric!

## **Description**

Dinolift Dino 95T.

Year: 2011. Hours: 1157. Weight: 1235 kg. CE machine.

Max capacity basket: 200 kg / 1 person + 120 kg.

Max lateral force: 200 N. 230 Volt Full electric.

Max permitted tilt: 0.3 degree.

50 Hz.

Max wind speed: 12,5 m/s. Axle load: 1300 kg. 4 point outriggers. Tyres: 195/70R14 70%.

ID NR: 61.

The General Terms and Conditions of Heinhuis are applicable to all adverts, offers and quotations by Heinhuis, all agreements entered into by Heinhuis and the negotiations preceding them. By any form of response you accept the applicability of the General Terms and Conditions of Heinhuis and you declare that you have taken note of these General Terms and Conditions. Our prices are export netto prices.