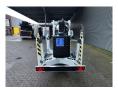

## **Dinolift** Dino 95T Electric!

## **Description**

Dinolift Dino 95T.

Year: 2011. Hours: 1157. Weight: 1235 kg. CE machine.

Max capacity basket: 200 kg / 1 person + 120 kg.

Max lateral force: 200 N. 230 Volt Full electric.

Max permitted tilt: 0.3 degree.

50 Hz.

Max wind speed: 12,5 m/s. Axle load: 1300 kg. 4 point outriggers. Tyres: 195/70R14 70%.

ID NR: 61.

The General Terms and Conditions of Heinhuis are applicable to all adverts, offers and quotations by Heinhuis, all agreements entered into by Heinhuis and the negotiations preceding them. By any form of response you accept the applicability of the General Terms and Conditions of Heinhuis and you declare that you have taken note of these General Terms and Conditions. Our prices are export netto prices.