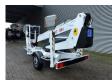

## **Dinolift** Dino 95T Electric!

## **Description**

Dinolift Dino 95T.

Year: 2011. Hours: 1157. Weight: 1235 kg. CE machine.

Max capacity basket: 200 kg / 1 person + 120 kg.

Max lateral force: 200 N. 230 Volt Full electric.

Max permitted tilt: 0.3 degree.

50 Hz.

Max wind speed: 12,5 m/s. Axle load: 1300 kg. 4 point outriggers. Tyres: 195/70R14 70%.

ID NR: 61.

The General Terms and Conditions of Heinhuis are applicable to all adverts, offers and quotations by Heinhuis, all agreements entered into by Heinhuis and the negotiations preceding them. By any form of response you accept the applicability of the General Terms and Conditions of Heinhuis and you declare that you have taken note of these General Terms and Conditions. Our prices are export netto prices.