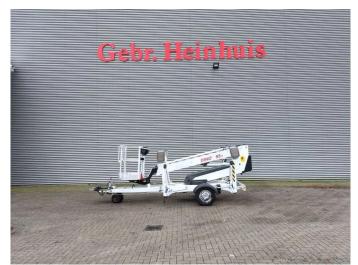

## **Dinolift** Dino 95T Electric!

## **Description**

Dinolift Dino 95T.

Year: 2011. Hours: 1157. Weight: 1235 kg. CE machine.

Max capacity basket: 200 kg / 1 person + 120 kg.

Max lateral force: 200 N. 230 Volt Full electric.

Max permitted tilt: 0.3 degree.

50 Hz.

Max wind speed: 12,5 m/s. Axle load: 1300 kg. 4 point outriggers. Tyres: 195/70R14 70%.

ID NR: 61.

The General Terms and Conditions of Heinhuis are applicable to all adverts, offers and quotations by Heinhuis, all agreements entered into by Heinhuis and the negotiations preceding them. By any form of response you accept the applicability of the General Terms and Conditions of Heinhuis and you declare that you have taken note of these General Terms and Conditions. Our prices are export netto prices.