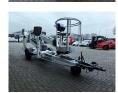

## **Dinolift** Dino 95T Electric!

## **Description**

Dinolift Dino 95T.

Year: 2011. Hours: 1157. Weight: 1235 kg. CE machine.

Max capacity basket: 200 kg / 1 person + 120 kg.

Max lateral force: 200 N. 230 Volt Full electric.

Max permitted tilt: 0.3 degree.

50 Hz.

Max wind speed: 12,5 m/s. Axle load: 1300 kg. 4 point outriggers. Tyres: 195/70R14 70%.

ID NR: 61.

The General Terms and Conditions of Heinhuis are applicable to all adverts, offers and quotations by Heinhuis, all agreements entered into by Heinhuis and the negotiations preceding them. By any form of response you accept the applicability of the General Terms and Conditions of Heinhuis and you declare that you have taken note of these General Terms and Conditions. Our prices are export netto prices.