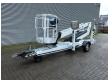

## **Dinolift** Dino 95T Electric!

## **Description**

Dinolift Dino 95T.

Year: 2011. Hours: 1157. Weight: 1235 kg. CE machine.

Max capacity basket: 200 kg / 1 person + 120 kg.

Max lateral force: 200 N. 230 Volt Full electric.

Max permitted tilt: 0.3 degree.

50 Hz.

Max wind speed: 12,5 m/s. Axle load: 1300 kg. 4 point outriggers. Tyres: 195/70R14 70%.

ID NR: 61.

The General Terms and Conditions of Heinhuis are applicable to all adverts, offers and quotations by Heinhuis, all agreements entered into by Heinhuis and the negotiations preceding them. By any form of response you accept the applicability of the General Terms and Conditions of Heinhuis and you declare that you have taken note of these General Terms and Conditions. Our prices are export netto prices.