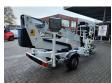

## **Dinolift** Dino 95T Electric!

## **Description**

Dinolift Dino 95T.

Year: 2011. Hours: 1157. Weight: 1235 kg. CE machine.

Max capacity basket: 200 kg / 1 person + 120 kg.

Max lateral force: 200 N. 230 Volt Full electric.

Max permitted tilt: 0.3 degree.

50 Hz.

Max wind speed: 12,5 m/s. Axle load: 1300 kg. 4 point outriggers. Tyres: 195/70R14 70%.

ID NR: 61.

The General Terms and Conditions of Heinhuis are applicable to all adverts, offers and quotations by Heinhuis, all agreements entered into by Heinhuis and the negotiations preceding them. By any form of response you accept the applicability of the General Terms and Conditions of Heinhuis and you declare that you have taken note of these General Terms and Conditions. Our prices are export netto prices.