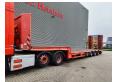

## **Description**

Meusburger MTS-3.

Year: 2014.

10 tons BPW axles. Weight: 12.100 kg. Load capacity: 35.900 kg. Max weight: 48.000 kg. Kingpin load: 18.000 kg. 1st axle liftaxle.

1st axle liftaxle.
3th axle steering axle.
Airsuspension.
Slitted floor.

Winch.

Hydraulic bridge from floor to neck. Hydraulic works on NATO electricty.

2 way hydraulic ramps. Hydraulic from left to right.

Toolboxes.
Dimmensions:

Neck:

L: 3750 mm. W: 2550 mm. H: 1440 mm.

Kingpin height: 1200 mm.

Floor: L: 9730 mm. W: 2550 mm. H: 900-950 mm.

Tyres: 235/75R17,5 60-80%.

German trailer!

ID NR: 639.

The General Terms and Conditions of Heinhuis are applicable to all adverts, offers and quotations by Heinhuis, all agreements entered into by Heinhuis and the negotiations preceding them. By any form of response you accept the applicability of the General Terms and Conditions of Heinhuis and you declare that you have taken note of these General Terms and Conditions. Our prices are export netto prices.