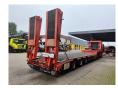

## **MEUSBURGER** MTS-3

## **Description**

Meusburger MTS-3.

Year: 2014.

10 tons BPW axles. Weight: 12.100 kg. Load capacity: 35.900 kg. Max weight: 48.000 kg. Kingpin load: 18.000 kg. 1st axle liftaxle.

1st axle liftaxle.
3th axle steering axle.
Airsuspension.
Slitted floor.

Winch.

Hydraulic bridge from floor to neck. Hydraulic works on NATO electricty.

2 way hydraulic ramps. Hydraulic from left to right.

Toolboxes.
Dimmensions:

Neck:

L: 3750 mm. W: 2550 mm. H: 1440 mm.

Kingpin height: 1200 mm.

Floor: L: 9730 mm. W: 2550 mm. H: 900-950 mm.

Tyres: 235/75R17,5 60-80%.

German trailer!

ID NR: 639.

The General Terms and Conditions of Heinhuis are applicable to all adverts, offers and quotations by Heinhuis, all agreements entered into by Heinhuis and the negotiations preceding them. By any form of response you accept the applicability of the General Terms and Conditions of Heinhuis and you declare that you have taken note of these General Terms and Conditions. Our prices are export netto prices.