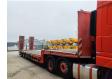

## **MEUSBURGER** MTS-3

## **Description**

Meusburger MTS-3.

Year: 2014.

10 tons BPW axles. Weight: 12.100 kg. Load capacity: 35.900 kg. Max weight: 48.000 kg. Kingpin load: 18.000 kg. 1st axle liftaxle.

1st axle liftaxle.
3th axle steering axle.
Airsuspension.
Slitted floor.

Winch.

Hydraulic bridge from floor to neck. Hydraulic works on NATO electricty.

2 way hydraulic ramps. Hydraulic from left to right.

Toolboxes.
Dimmensions:

Neck:

L: 3750 mm. W: 2550 mm. H: 1440 mm.

Kingpin height: 1200 mm.

Floor: L: 9730 mm. W: 2550 mm. H: 900-950 mm.

Tyres: 235/75R17,5 60-80%.

German trailer!

ID NR: 639.

The General Terms and Conditions of Heinhuis are applicable to all adverts, offers and quotations by Heinhuis, all agreements entered into by Heinhuis and the negotiations preceding them. By any form of response you accept the applicability of the General Terms and Conditions of Heinhuis and you declare that you have taken note of these General Terms and Conditions. Our prices are export netto prices.