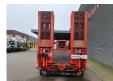

## **Description**

Meusburger MTS-3.

Year: 2014.

10 tons BPW axles. Weight: 12.100 kg. Load capacity: 35.900 kg. Max weight: 48.000 kg. Kingpin load: 18.000 kg. 1st axle liftaxle.

1st axle liftaxle.
3th axle steering axle.
Airsuspension.
Slitted floor.

Winch.

Hydraulic bridge from floor to neck. Hydraulic works on NATO electricty.

2 way hydraulic ramps. Hydraulic from left to right.

Toolboxes.
Dimmensions:

Neck:

L: 3750 mm. W: 2550 mm. H: 1440 mm.

Kingpin height: 1200 mm.

Floor: L: 9730 mm. W: 2550 mm. H: 900-950 mm.

Tyres: 235/75R17,5 60-80%.

German trailer!

ID NR: 639.

The General Terms and Conditions of Heinhuis are applicable to all adverts, offers and quotations by Heinhuis, all agreements entered into by Heinhuis and the negotiations preceding them. By any form of response you accept the applicability of the General Terms and Conditions of Heinhuis and you declare that you have taken note of these General Terms and Conditions. Our prices are export netto prices.