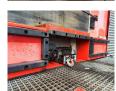

## **Description**

Meusburger MTS-3.

Year: 2014.

10 tons BPW axles. Weight: 12.100 kg. Load capacity: 35.900 kg. Max weight: 48.000 kg. Kingpin load: 18.000 kg. 1st axle liftaxle.

1st axle liftaxle.
3th axle steering axle.
Airsuspension.
Slitted floor.

Winch.

Hydraulic bridge from floor to neck. Hydraulic works on NATO electricty.

2 way hydraulic ramps. Hydraulic from left to right.

Toolboxes.
Dimmensions:

Neck:

L: 3750 mm. W: 2550 mm. H: 1440 mm.

Kingpin height: 1200 mm.