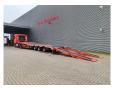

## **Description**

Meusburger MTS-3.

Year: 2014.

10 tons BPW axles. Weight: 12.100 kg. Load capacity: 35.900 kg. Max weight: 48.000 kg. Kingpin load: 18.000 kg. 1st axle liftaxle.

1st axle liftaxle.
3th axle steering axle.
Airsuspension.
Slitted floor.

Winch.

Hydraulic bridge from floor to neck. Hydraulic works on NATO electricty.

2 way hydraulic ramps. Hydraulic from left to right.

Toolboxes.
Dimmensions:

Neck:

L: 3750 mm. W: 2550 mm. H: 1440 mm.

Kingpin height: 1200 mm.

Floor: L: 9730 mm. W: 2550 mm. H: 900-950 mm.

Tyres: 235/75R17,5 60-80%.

German trailer!

ID NR: 639.

The General Terms and Conditions of Heinhuis are applicable to all adverts, offers and quotations by Heinhuis, all agreements entered into by Heinhuis and the negotiations preceding them. By any form of response you accept the applicability of the General Terms and Conditions of Heinhuis and you declare that you have taken note of these General Terms and Conditions. Our prices are export netto prices.