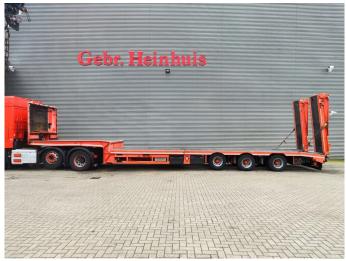

## **Description**

Meusburger MTS-3.

Year: 2014.

10 tons BPW axles. Weight: 12.100 kg. Load capacity: 35.900 kg. Max weight: 48.000 kg. Kingpin load: 18.000 kg. 1st axle liftaxle.

1st axle liftaxle.
3th axle steering axle.
Airsuspension.
Slitted floor.

Winch.

Hydraulic bridge from floor to neck. Hydraulic works on NATO electricty.

2 way hydraulic ramps. Hydraulic from left to right.

Toolboxes.
Dimmensions:

Neck:

L: 3750 mm. W: 2550 mm. H: 1440 mm.

Kingpin height: 1200 mm.

Floor: L: 9730 mm. W: 2550 mm. H: 900-950 mm.

Tyres: 235/75R17,5 60-80%.

German trailer!

ID NR: 639.

The General Terms and Conditions of Heinhuis are applicable to all adverts, offers and quotations by Heinhuis, all agreements entered into by Heinhuis and the negotiations preceding them. By any form of response you accept the applicability of the General Terms and Conditions of Heinhuis and you declare that you have taken note of these General Terms and Conditions. Our prices are export netto prices.