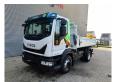

## Iveco 320 4x2 Meiller 3 Seitenkipper

## **Description**

Iveco Eurocargo 150-320 4x2.

Year: 2021.

Milage: 39.616 km. Manual gearbox 8 gears. Weight: 6890 kg.

Load capacity: 8110 kg. Max weight: 15.000 kg.

Axle load: 1: 5300 kg. 2: 10.700 kg.

Wheelbase: 3105 mm.