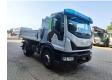

## Iveco 320 4x2 Meiller 3 Seitenkipper

## **Description**

Iveco Eurocargo 150-320 4x2.

Year: 2021.

Milage: 39.616 km. Manual gearbox 8 gears. Weight: 6890 kg.

Load capacity: 8110 kg. Max weight: 15.000 kg.

Axle load: 1: 5300 kg. 2: 10.700 kg.

Wheelbase: 3105 mm.

Hydraulic for trailer.

Euro 6 Ad Blue.

Meiller 3 seitenkipper.

Tyres: 305/70R19,5 70%.

German Truck!

ID NR: 51.

The General Terms and Conditions of Heinhuis are applicable to all adverts, offers and quotations by Heinhuis, all agreements entered into by Heinhuis and the negotiations preceding them. By any form of response you accept the applicability of the General Terms and Conditions of Heinhuis and you declare that you have taken note of these General Terms and Conditions. Our prices are export netto prices.