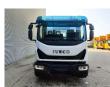

## Iveco 320 4x2 Meiller 3 Seitenkipper

## **Description**

Iveco Eurocargo 150-320 4x2.

Year: 2021.

Milage: 39.616 km. Manual gearbox 8 gears. Weight: 6890 kg.

Load capacity: 8110 kg. Max weight: 15.000 kg.

Axle load: 1: 5300 kg. 2: 10.700 kg.

Wheelbase: 3105 mm.

Hydraulic for trailer.

Euro 6 Ad Blue.

Meiller 3 seitenkipper.

Tyres: 305/70R19,5 70%.

German Truck!

ID NR: 51.

The General Terms and Conditions of Heinhuis are applicable to all adverts, offers and quotations by Heinhuis, all agreements entered into by Heinhuis and the negotiations preceding them. By any form of response you accept the applicability of the General Terms and Conditions of Heinhuis and you declare that you have taken note of these General Terms and Conditions. Our prices are export netto prices.