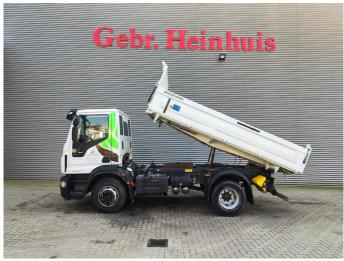

## Iveco 320 4x2 Meiller 3 Seitenkipper

## **Description**

Iveco Eurocargo 150-320 4x2.

Year: 2021.

Milage: 39.616 km. Manual gearbox 8 gears. Weight: 6890 kg.

Load capacity: 8110 kg. Max weight: 15.000 kg.

Axle load: 1: 5300 kg. 2: 10.700 kg.

Wheelbase: 3105 mm.

Hydraulic for trailer.

Euro 6 Ad Blue.

Meiller 3 seitenkipper.

Tyres: 305/70R19,5 70%.

German Truck!

ID NR: 51.

The General Terms and Conditions of Heinhuis are applicable to all adverts, offers and quotations by Heinhuis, all agreements entered into by Heinhuis and the negotiations preceding them. By any form of response you accept the applicability of the General Terms and Conditions of Heinhuis and you declare that you have taken note of these General Terms and Conditions. Our prices are export netto prices.