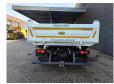

Hydraulic for trailer.

Euro 6 Ad Blue.

Meiller 3 seitenkipper.

Tyres: 305/70R19,5 70%.

German Truck!

ID NR: 51.

The General Terms and Conditions of Heinhuis are applicable to all adverts, offers and quotations by Heinhuis, all agreements entered into by Heinhuis and the negotiations preceding them. By any form of response you accept the applicability of the General Terms and Conditions of Heinhuis and you declare that you have taken note of these General Terms and Conditions. Our prices are export netto prices.