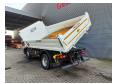

Hydraulic for trailer.

Euro 6 Ad Blue.

Meiller 3 seitenkipper.

Tyres: 305/70R19,5 70%.

German Truck!

ID NR: 51.

The General Terms and Conditions of Heinhuis are applicable to all adverts, offers and quotations by Heinhuis, all agreements entered into by Heinhuis and the negotiations preceding them. By any form of response you accept the applicability of the General Terms and Conditions of Heinhuis and you declare that you have taken note of these General Terms and Conditions. Our prices are export netto prices.