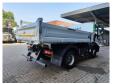

## Iveco 320 4x2 Meiller 3 Seitenkipper

## **Description**

Iveco Eurocargo 150-320 4x2.

Year: 2021.

Milage: 39.616 km. Manual gearbox 8 gears. Weight: 6890 kg.

Load capacity: 8110 kg. Max weight: 15.000 kg.

Axle load: 1: 5300 kg. 2: 10.700 kg.

Wheelbase: 3105 mm.

Hydraulic for trailer.

Euro 6 Ad Blue.

Meiller 3 seitenkipper.

Tyres: 305/70R19,5 70%.

German Truck!

ID NR: 51.

The General Terms and Conditions of Heinhuis are applicable to all adverts, offers and quotations by Heinhuis, all agreements entered into by Heinhuis and the negotiations preceding them. By any form of response you accept the applicability of the General Terms and Conditions of Heinhuis and you declare that you have taken note of these General Terms and Conditions. Our prices are export netto prices.