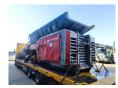

## **HAMMEL** VB 750 D

## **Description**

Hammel VB 750 D.

Year: 2014. Hours: 10.766.

Weight: 20.150 kg + 1700 kg magnet.

CE Machine. 354 KW / 475 HP. Caterpillar engine. Magnetbelt. 2 way convenyor. Liftaxle.

Hooklift system.

ID NR: 330.