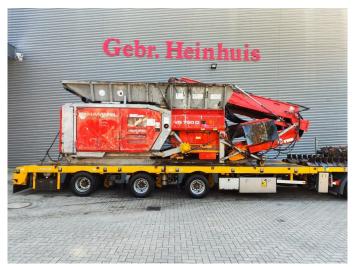

## **HAMMEL** VB 750 D

## **Description**

Hammel VB 750 D.

Year: 2014. Hours: 10.766.

Weight: 20.150 kg + 1700 kg magnet.

CE Machine. 354 KW / 475 HP. Caterpillar engine. Magnetbelt. 2 way convenyor. Liftaxle.

Hooklift system.

ID NR: 330.