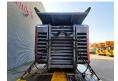

## **HAMMEL** VB 750 D

## **Description**

Hammel VB 750 D.

Year: 2014. Hours: 10.766.

Weight: 20.150 kg + 1700 kg magnet.

CE Machine. 354 KW / 475 HP. Caterpillar engine. Magnetbelt. 2 way convenyor. Liftaxle.

Hooklift system.

ID NR: 330.