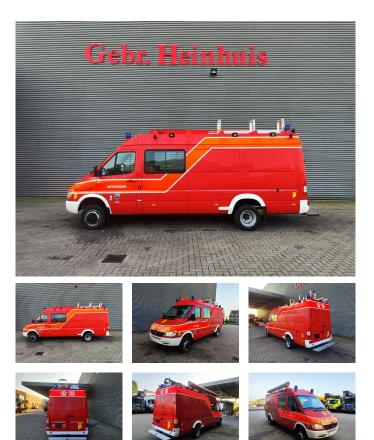

## Mercedes-Benz CDI Maxi Feuerwehr

## Description

Mercedes benz Sprinter 416 CDI Maxi.

Year: 2003. Milage: 10.333 km! Automatic. Max weight: 4600 kg. Axle load: 1: 1750 kg. 2: 3200 kg. 9 Persons Double Cab. Electrical operated windows and mirrors. Wheelbase: 3900 mm. Sliding door right side. Tyres: 195/70R15 90%.

Ex Firetruck! Ex Feuerwehr!

Like New!

ID NR: 521.

The General Terms and Conditions of Heinhuis are applicable to all adverts, offers and quotations by Heinhuis, all agreements entered into by Heinhuis and the negotiations preceding them. By any form of response you accept the applicability of the General Terms and Conditions of Heinhuis and you declare that you have taken note of these General Terms and Conditions. Our prices are export netto prices.