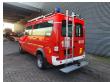

## Mercedes-Benz CDI 4x4

## **Description**

Mercedes benz Sprinter 416 CDI 4x4.

Year: 2003. Milage: 12.794 km.

Automatic.

Max weight: 4600 kg.

Axle load: 1: 1850 kg. 2: 3200 kg.

12 persons double cabin (3 persons on the back of the car).

Sliding door right side.

Electrical operated windows and mirrors.

Wheelbase: 3500 mm. Tyres: 195/70R15 90%.

Ex Firetruck!
Ex feuerwehr!

Like New!

ID NR: 573.

The General Terms and Conditions of Heinhuis are applicable to all adverts, offers and quotations by Heinhuis, all agreements entered into by Heinhuis and the negotiations preceding them. By any form of response you accept the applicability of the General Terms and Conditions of Heinhuis and you declare that you have taken note of these General Terms and Conditions. Our prices are export netto prices.