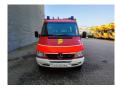

## Mercedes-Benz CDI 4x4

## **Description**

Mercedes benz Sprinter 416 CDI 4x4.

Year: 2003. Milage: 12.794 km.

Automatic.

Max weight: 4600 kg.

Axle load: 1: 1850 kg. 2: 3200 kg.

12 persons double cabin (3 persons on the back of the car).

Sliding door right side.

Electrical operated windows and mirrors.

Wheelbase: 3500 mm. Tyres: 195/70R15 90%.

Ex Firetruck!
Ex feuerwehr!

Like New!

ID NR: 573.

The General Terms and Conditions of Heinhuis are applicable to all adverts, offers and quotations by Heinhuis, all agreements entered into by Heinhuis and the negotiations preceding them. By any form of response you accept the applicability of the General Terms and Conditions of Heinhuis and you declare that you have taken note of these General Terms and Conditions. Our prices are export netto prices.