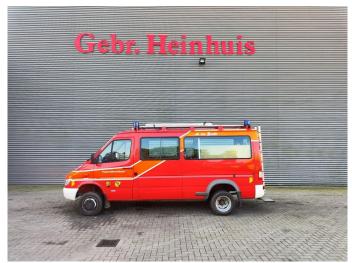

## Mercedes-Benz CDI 4x4

## **Description**

Mercedes benz Sprinter 416 CDI 4x4.

Year: 2003. Milage: 12.794 km.

Automatic.

Max weight: 4600 kg.

Axle load: 1: 1850 kg. 2: 3200 kg.

12 persons double cabin (3 persons on the back of the car).

Sliding door right side.

Electrical operated windows and mirrors.

Wheelbase: 3500 mm. Tyres: 195/70R15 90%.

Ex Firetruck!
Ex feuerwehr!

Like New!

ID NR: 573.

The General Terms and Conditions of Heinhuis are applicable to all adverts, offers and quotations by Heinhuis, all agreements entered into by Heinhuis and the negotiations preceding them. By any form of response you accept the applicability of the General Terms and Conditions of Heinhuis and you declare that you have taken note of these General Terms and Conditions. Our prices are export netto prices.