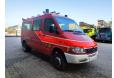

## Mercedes-Benz CDI 4x4

## **Description**

Mercedes benz Sprinter 416 CDI 4x4.

Year: 2003. Milage: 12.794 km.

Automatic.

Max weight: 4600 kg.

Axle load: 1: 1850 kg. 2: 3200 kg.

12 persons double cabin (3 persons on the back of the car).

Sliding door right side.

Electrical operated windows and mirrors.

Wheelbase: 3500 mm. Tyres: 195/70R15 90%.

Ex Firetruck!
Ex feuerwehr!

Like New!

ID NR: 573.

The General Terms and Conditions of Heinhuis are applicable to all adverts, offers and quotations by Heinhuis, all agreements entered into by Heinhuis and the negotiations preceding them. By any form of response you accept the applicability of the General Terms and Conditions of Heinhuis and you declare that you have taken note of these General Terms and Conditions. Our prices are export netto prices.