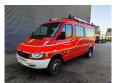

## Mercedes-Benz CDI 4x4

## **Description**

Mercedes benz Sprinter 416 CDI 4x4.

Year: 2003. Milage: 12.794 km.

Automatic.

Max weight: 4600 kg.

Axle load: 1: 1850 kg. 2: 3200 kg.

12 persons double cabin (3 persons on the back of the car).

Sliding door right side.

Electrical operated windows and mirrors.

Wheelbase: 3500 mm. Tyres: 195/70R15 90%.

Ex Firetruck!
Ex feuerwehr!

Like New!

ID NR: 573.

The General Terms and Conditions of Heinhuis are applicable to all adverts, offers and quotations by Heinhuis, all agreements entered into by Heinhuis and the negotiations preceding them. By any form of response you accept the applicability of the General Terms and Conditions of Heinhuis and you declare that you have taken note of these General Terms and Conditions. Our prices are export netto prices.