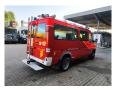

## Mercedes-Benz CDI 4x4

## **Description**

Mercedes benz Sprinter 416 CDI 4x4.

Year: 2003. Milage: 12.794 km.

Automatic.

Max weight: 4600 kg.

Axle load: 1: 1850 kg. 2: 3200 kg.

12 persons double cabin (3 persons on the back of the car).

Sliding door right side.

Electrical operated windows and mirrors.

Wheelbase: 3500 mm. Tyres: 195/70R15 90%.

Ex Firetruck!
Ex feuerwehr!

Like New!

ID NR: 573.

The General Terms and Conditions of Heinhuis are applicable to all adverts, offers and quotations by Heinhuis, all agreements entered into by Heinhuis and the negotiations preceding them. By any form of response you accept the applicability of the General Terms and Conditions of Heinhuis and you declare that you have taken note of these General Terms and Conditions. Our prices are export netto prices.