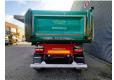

## Schwarzmüller SM H10VLN3 3 Seitenkipper

## **Description**

Schwarzmuller SM H10VLN3.

Year: 2017. 9 tons SAF axles. Weight: 5950 kg.

Max weight: 32.000 - 36.000 kg. Kingpin load: 18.000 kg.

1st axle liftaxle. Airsuspension.

ABS.

Dimmensions inside 3 seitenkipper:

L: 7200 mm. W: 2400 mm. H: 1300 mm.

Tyres: 385/65R22,5 80%.

ID NR: 168.

The General Terms and Conditions of Heinhuis are applicable to all adverts, offers and quotations by Heinhuis, all agreements entered into by Heinhuis and the negotiations preceding them. By any form of response you accept the applicability of the General Terms and Conditions of Heinhuis and you declare that you have taken note of these General Terms and Conditions. Our prices are export netto prices.