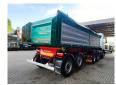

## Schwarzmüller SM H10VLN3 3 Seitenkipper

## **Description**

Schwarzmuller SM H10VLN3.

Year: 2017. 9 tons SAF axles. Weight: 5950 kg.

Max weight: 32.000 - 36.000 kg. Kingpin load: 18.000 kg.

1st axle liftaxle. Airsuspension.

ABS.

Dimmensions inside 3 seitenkipper:

L: 7200 mm. W: 2400 mm. H: 1300 mm.

Tyres: 385/65R22,5 80%.

ID NR: 168.

The General Terms and Conditions of Heinhuis are applicable to all adverts, offers and quotations by Heinhuis, all agreements entered into by Heinhuis and the negotiations preceding them. By any form of response you accept the applicability of the General Terms and Conditions of Heinhuis and you declare that you have taken note of these General Terms and Conditions. Our prices are export netto prices.