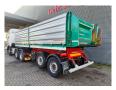

## Schwarzmüller SM H10VLN3 3 Seitenkipper

## **Description**

Schwarzmuller SM H10VLN3.

Year: 2017. 9 tons SAF axles. Weight: 5950 kg.

Max weight: 32.000 - 36.000 kg. Kingpin load: 18.000 kg.

1st axle liftaxle. Airsuspension.

ABS.

Dimmensions inside 3 seitenkipper:

L: 7200 mm. W: 2400 mm. H: 1300 mm.

Tyres: 385/65R22,5 80%.

ID NR: 168.

The General Terms and Conditions of Heinhuis are applicable to all adverts, offers and quotations by Heinhuis, all agreements entered into by Heinhuis and the negotiations preceding them. By any form of response you accept the applicability of the General Terms and Conditions of Heinhuis and you declare that you have taken note of these General Terms and Conditions. Our prices are export netto prices.