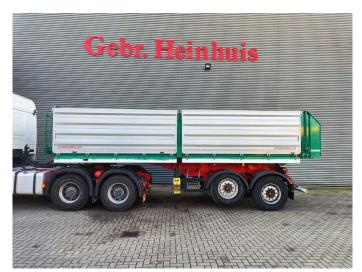

## Schwarzmüller SM H10VLN3 3 Seitenkipper

## **Description**

Schwarzmuller SM H10VLN3.

Year: 2017. 9 tons SAF axles. Weight: 5950 kg.

Max weight: 32.000 - 36.000 kg. Kingpin load: 18.000 kg.

1st axle liftaxle. Airsuspension.

ABS.

Dimmensions inside 3 seitenkipper:

L: 7200 mm. W: 2400 mm. H: 1300 mm.

Tyres: 385/65R22,5 80%.

ID NR: 168.

The General Terms and Conditions of Heinhuis are applicable to all adverts, offers and quotations by Heinhuis, all agreements entered into by Heinhuis and the negotiations preceding them. By any form of response you accept the applicability of the General Terms and Conditions of Heinhuis and you declare that you have taken note of these General Terms and Conditions. Our prices are export netto prices.