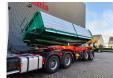

## Schwarzmüller SM H10VLN3 3 Seitenkipper

## **Description**

Schwarzmuller SM H10VLN3.

Year: 2017. 9 tons SAF axles. Weight: 5950 kg.

Max weight: 32.000 - 36.000 kg. Kingpin load: 18.000 kg.

1st axle liftaxle. Airsuspension.

ABS.

Dimmensions inside 3 seitenkipper:

L: 7200 mm. W: 2400 mm. H: 1300 mm.

Tyres: 385/65R22,5 80%.

ID NR: 168.

The General Terms and Conditions of Heinhuis are applicable to all adverts, offers and quotations by Heinhuis, all agreements entered into by Heinhuis and the negotiations preceding them. By any form of response you accept the applicability of the General Terms and Conditions of Heinhuis and you declare that you have taken note of these General Terms and Conditions. Our prices are export netto prices.