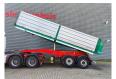

## Schwarzmüller SM H10VLN3 3 Seitenkipper

## **Description**

Schwarzmuller SM H10VLN3.

Year: 2017. 9 tons SAF axles. Weight: 5950 kg.

Max weight: 32.000 - 36.000 kg. Kingpin load: 18.000 kg.

1st axle liftaxle. Airsuspension.

ABS.

Dimmensions inside 3 seitenkipper:

L: 7200 mm. W: 2400 mm. H: 1300 mm.

Tyres: 385/65R22,5 80%.

ID NR: 168.

The General Terms and Conditions of Heinhuis are applicable to all adverts, offers and quotations by Heinhuis, all agreements entered into by Heinhuis and the negotiations preceding them. By any form of response you accept the applicability of the General Terms and Conditions of Heinhuis and you declare that you have taken note of these General Terms and Conditions. Our prices are export netto prices.