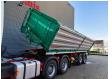

## Schwarzmüller SM H10VLN3 3 Seitenkipper

## **Description**

Schwarzmuller SM H10VLN3.

Year: 2017. 9 tons SAF axles. Weight: 5950 kg.

Max weight: 32.000 - 36.000 kg. Kingpin load: 18.000 kg.

1st axle liftaxle. Airsuspension.

ABS.

Dimmensions inside 3 seitenkipper:

L: 7200 mm. W: 2400 mm. H: 1300 mm.

Tyres: 385/65R22,5 80%.

ID NR: 168.

The General Terms and Conditions of Heinhuis are applicable to all adverts, offers and quotations by Heinhuis, all agreements entered into by Heinhuis and the negotiations preceding them. By any form of response you accept the applicability of the General Terms and Conditions of Heinhuis and you declare that you have taken note of these General Terms and Conditions. Our prices are export netto prices.