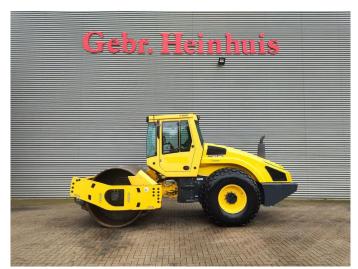

## Bomag BW 213 DH-4

## **Description**

Bomag BW 213 DH-4.

Year: 2014. Hours: 1236. Weight: 12.700 kg. Max weight: 15.750 kg. CE machine.

119 KW.

Roller width: 2130 mm.

Vibration.

Rops / Fops Cabin. Tyres: 23.1-26 80%.

German machine!