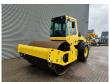

## Bomag BW 213 DH-4

## **Description**

Bomag BW 213 DH-4.

Year: 2014. Hours: 1236. Weight: 12.700 kg. Max weight: 15.750 kg. CE machine.

119 KW.

Roller width: 2130 mm.

Vibration.

Rops / Fops Cabin. Tyres: 23.1-26 80%.

German machine!