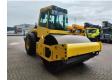

## Bomag BW 213 DH-4

## **Description**

Bomag BW 213 DH-4.

Year: 2014. Hours: 1236. Weight: 12.700 kg. Max weight: 15.750 kg. CE machine.

119 KW.

Roller width: 2130 mm.

Vibration.

Rops / Fops Cabin. Tyres: 23.1-26 80%.

German machine!