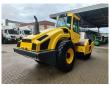

## Bomag BW 213 DH-4

## **Description**

Bomag BW 213 DH-4.

Year: 2014. Hours: 1236. Weight: 12.700 kg. Max weight: 15.750 kg. CE machine.

119 KW.

Roller width: 2130 mm.

Vibration.

Rops / Fops Cabin. Tyres: 23.1-26 80%.

German machine!