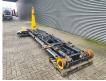

## Palfinger T20 SCAN hooklift

## Description

Palfinger T20 SCAN hooklift.

Year: 2018. Capacity: 20 Ton.

ID NR: 169 C.

The General Terms and Conditions of Heinhuis are applicable to all adverts, offers and quotations by Heinhuis, all agreements entered into by Heinhuis and the negotiations preceding them. By any form of response you accept the applicability of the General Terms and Conditions of Heinhuis and you declare that you have taken note of these General Terms and Conditions. Our prices are export netto prices.