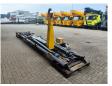

## Palfinger T20 SCAN hooklift

## Description

Palfinger T20 SCAN hooklift.

Year: 2018. Capacity: 20 Ton.

ID NR: 169 C.

The General Terms and Conditions of Heinhuis are applicable to all adverts, offers and quotations by Heinhuis, all agreements entered into by Heinhuis and the negotiations preceding them. By any form of response you accept the applicability of the General Terms and Conditions of Heinhuis and you declare that you have taken note of these General Terms and Conditions. Our prices are export netto prices.