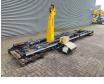

## Palfinger T20 SCAN hooklift

## Description

Palfinger T20 SCAN hooklift.

Year: 2018. Capacity: 20 Ton.

ID NR: 169 C.

The General Terms and Conditions of Heinhuis are applicable to all adverts, offers and quotations by Heinhuis, all agreements entered into by Heinhuis and the negotiations preceding them. By any form of response you accept the applicability of the General Terms and Conditions of Heinhuis and you declare that you have taken note of these General Terms and Conditions. Our prices are export netto prices.