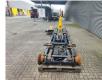

## Palfinger T20 SCAN hooklift

## Description

Palfinger T20 SCAN hooklift.

Year: 2018. Capacity: 20 Ton.

ID NR: 169 C.

The General Terms and Conditions of Heinhuis are applicable to all adverts, offers and quotations by Heinhuis, all agreements entered into by Heinhuis and the negotiations preceding them. By any form of response you accept the applicability of the General Terms and Conditions of Heinhuis and you declare that you have taken note of these General Terms and Conditions. Our prices are export netto prices.