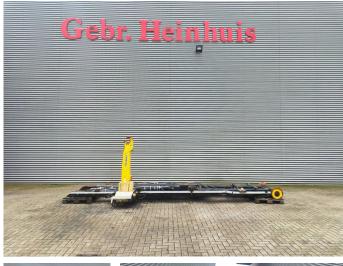

## Palfinger T20 SCAN hooklift

## Description

Palfinger T20 SCAN hooklift.

Year: 2018. Capacity: 20 Ton.

ID NR: 169 C.

The General Terms and Conditions of Heinhuis are applicable to all adverts, offers and quotations by Heinhuis, all agreements entered into by Heinhuis and the negotiations preceding them. By any form of response you accept the applicability of the General Terms and Conditions of Heinhuis and you declare that you have taken note of these General Terms and Conditions. Our prices are export netto prices.