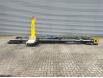

## Palfinger T20 SCAN hooklift

## Description

Palfinger T20 SCAN hooklift.

Year: 2018. Capacity: 20 Ton.

ID NR: 169 C.

The General Terms and Conditions of Heinhuis are applicable to all adverts, offers and quotations by Heinhuis, all agreements entered into by Heinhuis and the negotiations preceding them. By any form of response you accept the applicability of the General Terms and Conditions of Heinhuis and you declare that you have taken note of these General Terms and Conditions. Our prices are export netto prices.