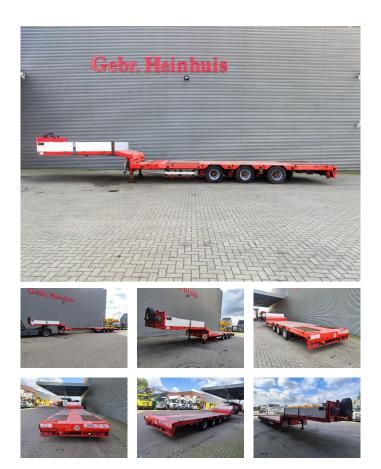

# Doll S3L

### Description

Doll S3L.

Year: 1999. 10 tons BPW axles. Weight: 10.300 kg. Load capacity: 31.700 kg. Max weight: 42.000 kg. Kingpin load: 18.000 kg. Airsuspension. 6 meter extandable. Allu boards and toolbox on neck. 2 x 25 cm widened. 3th axle steering axle. Betweentable: 30 cm. Dimmensions: Neck: L: 4200 mm. W: 2470 mm. H: 1430 mm. Kingpin height: 1200 mm. Floor: L: 8800 mm. W: 2500 mm. H: 900 mm. Tyres: 235/75R17,5 80%.