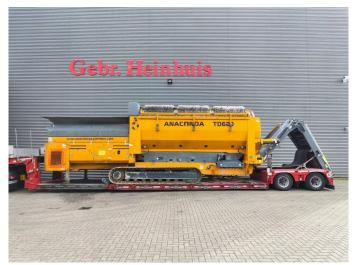

## Anaconda TD 620 Trommel Screener

## **Description**

Anaconda TD 620 Trommel Screener.

Year: 2017. Hours: 6651. Weight: 20.000 kg. CE machine.

Radio Remote Control.

Cat 4.4 engine.
Pads: 510 mm.
UC: 70%.
2 way side belt.
2 way side convenyor.
40x40 mm.