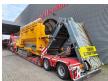

## Anaconda TD 620 Trommel Screener

## **Description**

Anaconda TD 620 Trommel Screener.

Year: 2017. Hours: 6651. Weight: 20.000 kg. CE machine.

Radio Remote Control.

Cat 4.4 engine.
Pads: 510 mm.
UC: 70%.
2 way side belt.
2 way side convenyor.
40x40 mm.