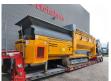

## Anaconda TD 620 Trommel Screener

## **Description**

Anaconda TD 620 Trommel Screener.

Year: 2017. Hours: 6651. Weight: 20.000 kg. CE machine.

Radio Remote Control.

Cat 4.4 engine.
Pads: 510 mm.
UC: 70%.
2 way side belt.
2 way side convenyor.
40x40 mm.