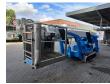

## Teupen Leo 30 T

## **Description**

Teupen Leo 30 T.

Year: 2008. Hours: 6123. Weight: 4220 kg. CE machine.

Max capacity basket: 200 kg / 2 persons + 40 kg.

Max lateral force: 400 N. 230 V 50 Hz 16 A.

Max permitted tilt: 1 degree.

4 point outriggers. Rotated basket. Non marking tracks. Widened UC. Diesel.

Electrical function in basket.

ID NR: 237.

The General Terms and Conditions of Heinhuis are applicable to all adverts, offers and quotations by Heinhuis, all agreements entered into by Heinhuis and the negotiations preceding them. By any form of response you accept the applicability of the General Terms and Conditions of Heinhuis and you declare that you have taken note of these General Terms and Conditions. Our prices are export netto prices.