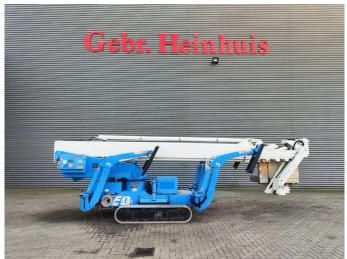

## Teupen Leo 30 T

## **Description**

Teupen Leo 30 T.

Year: 2008. Hours: 6123. Weight: 4220 kg. CE machine.

Max capacity basket: 200 kg / 2 persons + 40 kg.

Max lateral force: 400 N. 230 V 50 Hz 16 A.

Max permitted tilt: 1 degree.

4 point outriggers. Rotated basket. Non marking tracks. Widened UC. Diesel.

Electrical function in basket.

ID NR: 237.

The General Terms and Conditions of Heinhuis are applicable to all adverts, offers and quotations by Heinhuis, all agreements entered into by Heinhuis and the negotiations preceding them. By any form of response you accept the applicability of the General Terms and Conditions of Heinhuis and you declare that you have taken note of these General Terms and Conditions. Our prices are export netto prices.