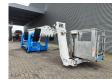

## Teupen Leo 30 T

## **Description**

Teupen Leo 30 T.

Year: 2008. Hours: 6123. Weight: 4220 kg. CE machine.

Max capacity basket: 200 kg / 2 persons + 40 kg.

Max lateral force: 400 N. 230 V 50 Hz 16 A.

Max permitted tilt: 1 degree.

4 point outriggers. Rotated basket. Non marking tracks. Widened UC. Diesel.

Electrical function in basket.

ID NR: 237.

The General Terms and Conditions of Heinhuis are applicable to all adverts, offers and quotations by Heinhuis, all agreements entered into by Heinhuis and the negotiations preceding them. By any form of response you accept the applicability of the General Terms and Conditions of Heinhuis and you declare that you have taken note of these General Terms and Conditions. Our prices are export netto prices.