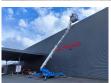

## Teupen Leo 30 T

## **Description**

Teupen Leo 30 T.

Year: 2008. Hours: 6123. Weight: 4220 kg. CE machine.

Max capacity basket: 200 kg / 2 persons + 40 kg.

Max lateral force: 400 N. 230 V 50 Hz 16 A.

Max permitted tilt: 1 degree.

4 point outriggers. Rotated basket. Non marking tracks. Widened UC. Diesel.

Electrical function in basket.

ID NR: 237.

The General Terms and Conditions of Heinhuis are applicable to all adverts, offers and quotations by Heinhuis, all agreements entered into by Heinhuis and the negotiations preceding them. By any form of response you accept the applicability of the General Terms and Conditions of Heinhuis and you declare that you have taken note of these General Terms and Conditions. Our prices are export netto prices.