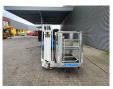

## Teupen Leo 30 T

## **Description**

Teupen Leo 30 T.

Year: 2008. Hours: 6123. Weight: 4220 kg. CE machine.

Max capacity basket: 200 kg / 2 persons + 40 kg.

Max lateral force: 400 N. 230 V 50 Hz 16 A.

Max permitted tilt: 1 degree.

4 point outriggers. Rotated basket. Non marking tracks. Widened UC. Diesel.

Electrical function in basket.

ID NR: 237.

The General Terms and Conditions of Heinhuis are applicable to all adverts, offers and quotations by Heinhuis, all agreements entered into by Heinhuis and the negotiations preceding them. By any form of response you accept the applicability of the General Terms and Conditions of Heinhuis and you declare that you have taken note of these General Terms and Conditions. Our prices are export netto prices.