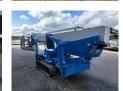

## Teupen Leo 30 T

## **Description**

Teupen Leo 30 T.

Year: 2008. Hours: 6123. Weight: 4220 kg. CE machine.

Max capacity basket: 200 kg / 2 persons + 40 kg.

Max lateral force: 400 N. 230 V 50 Hz 16 A.

Max permitted tilt: 1 degree.

4 point outriggers. Rotated basket. Non marking tracks. Widened UC. Diesel.

Electrical function in basket.

ID NR: 237.

The General Terms and Conditions of Heinhuis are applicable to all adverts, offers and quotations by Heinhuis, all agreements entered into by Heinhuis and the negotiations preceding them. By any form of response you accept the applicability of the General Terms and Conditions of Heinhuis and you declare that you have taken note of these General Terms and Conditions. Our prices are export netto prices.