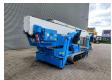

## Teupen Leo 30 T

## **Description**

Teupen Leo 30 T.

Year: 2008. Hours: 6123. Weight: 4220 kg. CE machine.

Max capacity basket: 200 kg / 2 persons + 40 kg.

Max lateral force: 400 N. 230 V 50 Hz 16 A.

Max permitted tilt: 1 degree.

4 point outriggers. Rotated basket. Non marking tracks. Widened UC. Diesel.

Electrical function in basket.

ID NR: 237.

The General Terms and Conditions of Heinhuis are applicable to all adverts, offers and quotations by Heinhuis, all agreements entered into by Heinhuis and the negotiations preceding them. By any form of response you accept the applicability of the General Terms and Conditions of Heinhuis and you declare that you have taken note of these General Terms and Conditions. Our prices are export netto prices.