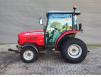

# Massey Ferguson Iseki 1547

### Description

Massey Furguson iseki 1547.

Year: 2015. Hours: 2028. Weight: 1845 kg. Max weight: 2520-3350 kg. Axle load: 1: 870-1350 kg. 2: 1650-2000 kg. CE machine. Closed cabin. Hydrostatic. Fronthef + hydraulic on the front. Backhef + PTO on the back + hydraulic on the back. Tyres: Front: 212/80D15 30%. Rear: 355/80D2070%.