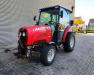

# Massey Ferguson Iseki 1547

### Description

Massey Furguson iseki 1547.

Year: 2015. Hours: 2028. Weight: 1845 kg. Max weight: 2520-3350 kg. Axle load: 1: 870-1350 kg. 2: 1650-2000 kg. CE machine. Closed cabin. Hydrostatic. Fronthef + hydraulic on the front. Backhef + PTO on the back + hydraulic on the back. Tyres: Front: 212/80D15 30%. Rear: 355/80D2070%.