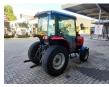

# Massey Ferguson Iseki 1547

### Description

Massey Furguson iseki 1547.

Year: 2015. Hours: 2028. Weight: 1845 kg. Max weight: 2520-3350 kg. Axle load: 1: 870-1350 kg. 2: 1650-2000 kg. CE machine. Closed cabin. Hydrostatic. Fronthef + hydraulic on the front. Backhef + PTO on the back + hydraulic on the back. Tyres: Front: 212/80D15 30%. Rear: 355/80D2070%.