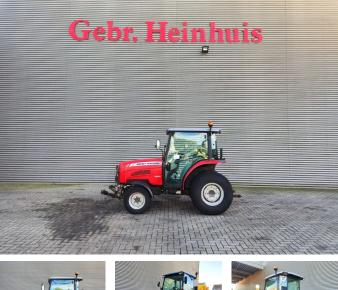

# Massey Ferguson Iseki 1547

### Description

Massey Furguson iseki 1547.

Year: 2015. Hours: 2028. Weight: 1845 kg. Max weight: 2520-3350 kg. Axle load: 1: 870-1350 kg. 2: 1650-2000 kg. CE machine. Closed cabin. Hydrostatic. Fronthef + hydraulic on the front. Backhef + PTO on the back + hydraulic on the back. Tyres: Front: 212/80D15 30%. Rear: 355/80D2070%.