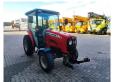

# Massey Ferguson Iseki 1547

### Description

Massey Furguson iseki 1547.

Year: 2015. Hours: 2028. Weight: 1845 kg. Max weight: 2520-3350 kg. Axle load: 1: 870-1350 kg. 2: 1650-2000 kg. CE machine. Closed cabin. Hydrostatic. Fronthef + hydraulic on the front. Backhef + PTO on the back + hydraulic on the back. Tyres: Front: 212/80D15 30%. Rear: 355/80D2070%.