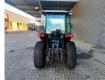

# Massey Ferguson Iseki 1547

### Description

Massey Furguson iseki 1547.

Year: 2015. Hours: 2028. Weight: 1845 kg. Max weight: 2520-3350 kg. Axle load: 1: 870-1350 kg. 2: 1650-2000 kg. CE machine. Closed cabin. Hydrostatic. Fronthef + hydraulic on the front. Backhef + PTO on the back + hydraulic on the back. Tyres: Front: 212/80D15 30%. Rear: 355/80D2070%.