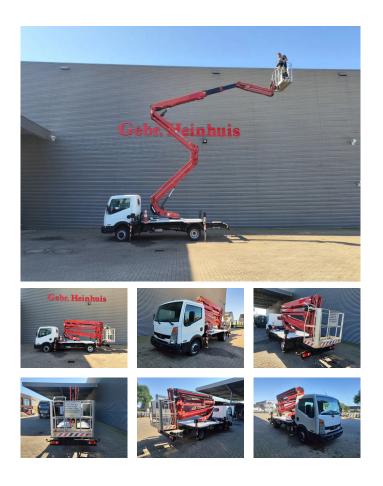

## Hinowa Orchidea Lift 21.11 Nissan Cabstar 35.13

## Description

Nissan Cabstar 35.13.

Year: 2011. Milage: 43.478 km. Manual gearbox 5 gears. Weight: 3425 kg. Max weight: 3500 kg. Axle load: 1: 1750 kg. 2: 2200 kg. Radio CD. 3 Persons. Electrical operated windows. Wheelbase: 3350 mm. Tyres: 195/70R15 80%. Hinowa Orchidea Lift 21.11. Year: 2010.

Hours: 3204. Max capacity basket: 200 kg / 2 persons + 40 kg. Max wind speed: 12,5 m/s. Max lateral force: 400 N. Max permitted tilt: 1 degree. 4 point outriggers. Rotated basket. Max working height: 21 meter. Max outreach: 10.4 meter.