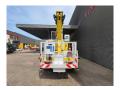

## Mercedes-Benz 4x2 Wumag WT 170

## **Description**

Mercedes benz Atego 816 4x2.

Year: 2007. Milage: 34.972 km. Manual gearbox 6 gears. Max weight: 7490 kg.

Axle load: 1: 3400 kg. 2: 4600 kg. Euro 4 Ad Blue. 2 persons. Radio CD. Analog tacho.

Wheelbase: 3500 mm. Tyres: 215/75R17,5 90%.

Wumag WT 170. Year: 2007.

Max capacity basket: 280 kg / 2 persons + 120 kg.

Max lateral force: 400 N.

210 Bar.

Max wind speed: 12,5 m/s.

Rotated basket.

Electrical function in basket. 4 point vertical outriggers. Max working height: 17 meter. Max outreach: 11.7 meter. Max rotation: 480 degree.

German Truck!

2 Pieces!

ID NR: 654.

The General Terms and Conditions of Heinhuis are applicable to all adverts, offers and quotations by Heinhuis, all agreements entered into by Heinhuis and the negotiations preceding them. By any form of response you accept the applicability of the General Terms and Conditions of Heinhuis and you declare that you have taken note of these General Terms and Conditions. Our prices are export netto prices.