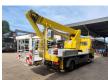

## Mercedes-Benz 4x2 Wumag WT 170

## **Description**

Mercedes benz Atego 816 4x2.

Year: 2007. Milage: 34.972 km. Manual gearbox 6 gears. Max weight: 7490 kg.

Axle load: 1: 3400 kg. 2: 4600 kg. Euro 4 Ad Blue. 2 persons. Radio CD. Analog tacho.

Wheelbase: 3500 mm. Tyres: 215/75R17,5 90%.

Wumag WT 170. Year: 2007.

Max capacity basket: 280 kg / 2 persons + 120 kg.

Max lateral force: 400 N.

210 Bar.

Max wind speed: 12,5 m/s.

Rotated basket.

Electrical function in basket. 4 point vertical outriggers. Max working height: 17 meter. Max outreach: 11.7 meter. Max rotation: 480 degree.

German Truck!

2 Pieces!

ID NR: 654.

The General Terms and Conditions of Heinhuis are applicable to all adverts, offers and quotations by Heinhuis, all agreements entered into by Heinhuis and the negotiations preceding them. By any form of response you accept the applicability of the General Terms and Conditions of Heinhuis and you declare that you have taken note of these General Terms and Conditions. Our prices are export netto prices.