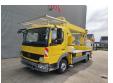

## Mercedes-Benz 4x2 Wumag WT 170

## **Description**

Mercedes benz Atego 816 4x2.

Year: 2007. Milage: 34.972 km. Manual gearbox 6 gears. Max weight: 7490 kg.

Axle load: 1: 3400 kg. 2: 4600 kg. Euro 4 Ad Blue. 2 persons. Radio CD. Analog tacho.

Wheelbase: 3500 mm. Tyres: 215/75R17,5 90%.

Wumag WT 170. Year: 2007.

Max capacity basket: 280 kg / 2 persons + 120 kg.

Max lateral force: 400 N.

210 Bar.

Max wind speed: 12,5 m/s.

Rotated basket.

Electrical function in basket. 4 point vertical outriggers. Max working height: 17 meter. Max outreach: 11.7 meter. Max rotation: 480 degree.