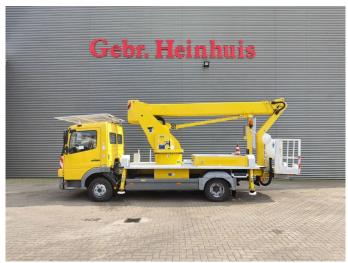

## Mercedes-Benz 4x2 Wumag WT 170

## **Description**

Mercedes benz Atego 816 4x2.

Year: 2007. Milage: 34.972 km. Manual gearbox 6 gears. Max weight: 7490 kg.

Axle load: 1: 3400 kg. 2: 4600 kg. Euro 4 Ad Blue. 2 persons. Radio CD. Analog tacho.

Wheelbase: 3500 mm. Tyres: 215/75R17,5 90%.

Wumag WT 170. Year: 2007.

Max capacity basket: 280 kg / 2 persons + 120 kg.

Max lateral force: 400 N.

210 Bar.

Max wind speed: 12,5 m/s.

Rotated basket.

Electrical function in basket. 4 point vertical outriggers. Max working height: 17 meter. Max outreach: 11.7 meter. Max rotation: 480 degree.