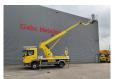

## Mercedes-Benz 4x2 Wumag WT 170

## **Description**

Mercedes benz Atego 816 4x2.

Year: 2007. Milage: 34.972 km. Manual gearbox 6 gears. Max weight: 7490 kg.

Axle load: 1: 3400 kg. 2: 4600 kg. Euro 4 Ad Blue. 2 persons. Radio CD. Analog tacho.

Wheelbase: 3500 mm. Tyres: 215/75R17,5 90%.

Wumag WT 170. Year: 2007.

Max capacity basket: 280 kg / 2 persons + 120 kg.

Max lateral force: 400 N.

210 Bar.

Max wind speed: 12,5 m/s.

Rotated basket.

Electrical function in basket. 4 point vertical outriggers. Max working height: 17 meter. Max outreach: 11.7 meter. Max rotation: 480 degree.