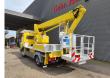

## Mercedes-Benz 4x2 Wumag WT 170

## **Description**

Mercedes benz Atego 816 4x2.

Year: 2007. Milage: 34.972 km. Manual gearbox 6 gears. Max weight: 7490 kg.

Axle load: 1: 3400 kg. 2: 4600 kg. Euro 4 Ad Blue. 2 persons. Radio CD. Analog tacho.

Wheelbase: 3500 mm. Tyres: 215/75R17,5 90%.

Wumag WT 170. Year: 2007.

Max capacity basket: 280 kg / 2 persons + 120 kg.

Max lateral force: 400 N.

210 Bar.

Max wind speed: 12,5 m/s.

Rotated basket.

Electrical function in basket. 4 point vertical outriggers. Max working height: 17 meter. Max outreach: 11.7 meter. Max rotation: 480 degree.