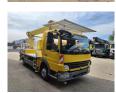

## Mercedes-Benz 4x2 Wumag WT 170

## **Description**

Mercedes benz Atego 816 4x2.

Year: 2007. Milage: 34.972 km. Manual gearbox 6 gears. Max weight: 7490 kg.

Axle load: 1: 3400 kg. 2: 4600 kg. Euro 4 Ad Blue. 2 persons. Radio CD. Analog tacho.

Wheelbase: 3500 mm. Tyres: 215/75R17,5 90%.

Wumag WT 170. Year: 2007.

Max capacity basket: 280 kg / 2 persons + 120 kg.

Max lateral force: 400 N.

210 Bar.

Max wind speed: 12,5 m/s.

Rotated basket.

Electrical function in basket. 4 point vertical outriggers. Max working height: 17 meter. Max outreach: 11.7 meter. Max rotation: 480 degree.

German Truck!

2 Pieces!

ID NR: 654.

The General Terms and Conditions of Heinhuis are applicable to all adverts, offers and quotations by Heinhuis, all agreements entered into by Heinhuis and the negotiations preceding them. By any form of response you accept the applicability of the General Terms and Conditions of Heinhuis and you declare that you have taken note of these General Terms and Conditions. Our prices are export netto prices.