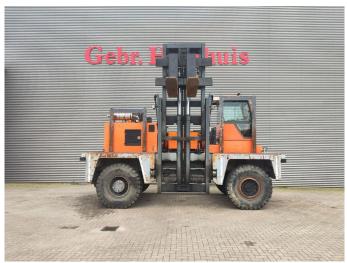

## **Hubtex** S180D Seitenstapler

## **Description**

Hubtex S180D.

Year: 2013. Hours: 7810. Weight: 28.800 kg. CE machine.

164 KW Cummins QSB 6.7 engine.

Max lift capacity: 18.800 kg. Max lifting height: 3500 mm. Min own height: 3750 mm. Hydr. gabelverstellung.

Forks:

Lenght: 1800 mm. Width: 300 mm.

Thickness forks: 100 mm. Tyres: 16.00-25 80%.

German Machine!

ID NR: 108.

The General Terms and Conditions of Heinhuis are applicable to all adverts, offers and quotations by Heinhuis, all agreements entered into by Heinhuis and the negotiations preceding them. By any form of response you accept the applicability of the General Terms and Conditions of Heinhuis and you declare that you have taken note of these General Terms and Conditions. Our prices are export netto prices.