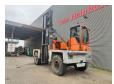

## **Hubtex** S180D Seitenstapler

## **Description**

Hubtex S180D.

Year: 2013. Hours: 7810. Weight: 28.800 kg. CE machine.

164 KW Cummins QSB 6.7 engine.

Max lift capacity: 18.800 kg. Max lifting height: 3500 mm. Min own height: 3750 mm. Hydr. gabelverstellung.

Forks:

Lenght: 1800 mm. Width: 300 mm.

Thickness forks: 100 mm. Tyres: 16.00-25 80%.

German Machine!

ID NR: 108.

The General Terms and Conditions of Heinhuis are applicable to all adverts, offers and quotations by Heinhuis, all agreements entered into by Heinhuis and the negotiations preceding them. By any form of response you accept the applicability of the General Terms and Conditions of Heinhuis and you declare that you have taken note of these General Terms and Conditions. Our prices are export netto prices.