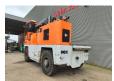

## **Hubtex** S180D Seitenstapler

## **Description**

Hubtex S180D.

Year: 2013. Hours: 7810. Weight: 28.800 kg. CE machine.

164 KW Cummins QSB 6.7 engine.

Max lift capacity: 18.800 kg. Max lifting height: 3500 mm. Min own height: 3750 mm. Hydr. gabelverstellung.

Forks:

Lenght: 1800 mm. Width: 300 mm.

Thickness forks: 100 mm. Tyres: 16.00-25 80%.

German Machine!

ID NR: 108.

The General Terms and Conditions of Heinhuis are applicable to all adverts, offers and quotations by Heinhuis, all agreements entered into by Heinhuis and the negotiations preceding them. By any form of response you accept the applicability of the General Terms and Conditions of Heinhuis and you declare that you have taken note of these General Terms and Conditions. Our prices are export netto prices.