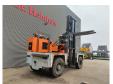

## **Hubtex** S180D Seitenstapler

## **Description**

Hubtex S180D.

Year: 2013. Hours: 7810. Weight: 28.800 kg. CE machine.

164 KW Cummins QSB 6.7 engine.

Max lift capacity: 18.800 kg. Max lifting height: 3500 mm. Min own height: 3750 mm. Hydr. gabelverstellung.

Forks:

Lenght: 1800 mm. Width: 300 mm.

Thickness forks: 100 mm. Tyres: 16.00-25 80%.

German Machine!

ID NR: 108.

The General Terms and Conditions of Heinhuis are applicable to all adverts, offers and quotations by Heinhuis, all agreements entered into by Heinhuis and the negotiations preceding them. By any form of response you accept the applicability of the General Terms and Conditions of Heinhuis and you declare that you have taken note of these General Terms and Conditions. Our prices are export netto prices.