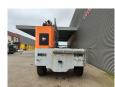

## **Hubtex** S180D Seitenstapler

## **Description**

Hubtex S180D.

Year: 2013. Hours: 7810. Weight: 28.800 kg. CE machine.

164 KW Cummins QSB 6.7 engine.

Max lift capacity: 18.800 kg. Max lifting height: 3500 mm. Min own height: 3750 mm. Hydr. gabelverstellung.

Forks:

Lenght: 1800 mm. Width: 300 mm.

Thickness forks: 100 mm. Tyres: 16.00-25 80%.

German Machine!

ID NR: 108.

The General Terms and Conditions of Heinhuis are applicable to all adverts, offers and quotations by Heinhuis, all agreements entered into by Heinhuis and the negotiations preceding them. By any form of response you accept the applicability of the General Terms and Conditions of Heinhuis and you declare that you have taken note of these General Terms and Conditions. Our prices are export netto prices.