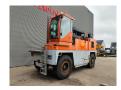

## **Hubtex** S180D Seitenstapler

## **Description**

Hubtex S180D.

Year: 2013. Hours: 7810. Weight: 28.800 kg. CE machine.

164 KW Cummins QSB 6.7 engine.

Max lift capacity: 18.800 kg. Max lifting height: 3500 mm. Min own height: 3750 mm. Hydr. gabelverstellung.

Forks:

Lenght: 1800 mm. Width: 300 mm.

Thickness forks: 100 mm. Tyres: 16.00-25 80%.

German Machine!

ID NR: 108.

The General Terms and Conditions of Heinhuis are applicable to all adverts, offers and quotations by Heinhuis, all agreements entered into by Heinhuis and the negotiations preceding them. By any form of response you accept the applicability of the General Terms and Conditions of Heinhuis and you declare that you have taken note of these General Terms and Conditions. Our prices are export netto prices.