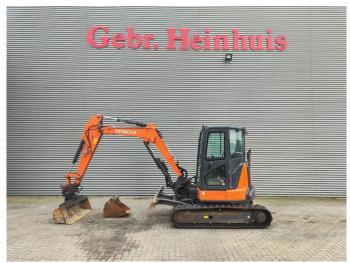

## Hitachi ZX 48 U-5A CCR

## **Description**

Hitachi ZX 48 U-5A CCR.

Year: 2018.
Hours: 3335.
Weight: 4690 kg.
CE Machine.
28.2 KW.
Blade / Schild.
Knickmatic.
3th and 4th hydr. function.
Airconditioning.
Mech quick hitch.
Sprockets: 90%.
Pads: 100 % New!
2 Buckets.