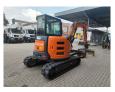

## Hitachi ZX 48 U-5A CCR

## **Description**

Hitachi ZX 48 U-5A CCR.

Year: 2018.
Hours: 3335.
Weight: 4690 kg.
CE Machine.
28.2 KW.
Blade / Schild.
Knickmatic.
3th and 4th hydr. function.
Airconditioning.
Mech quick hitch.
Sprockets: 90%.
Pads: 100 % New!
2 Buckets.