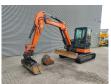

## Hitachi ZX 48 U-5A CCR

## **Description**

Hitachi ZX 48 U-5A CCR.

Year: 2018.
Hours: 3335.
Weight: 4690 kg.
CE Machine.
28.2 KW.
Blade / Schild.
Knickmatic.
3th and 4th hydr. function.
Airconditioning.
Mech quick hitch.
Sprockets: 90%.
Pads: 100 % New!
2 Buckets.