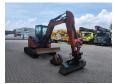

## Hitachi ZX 48 U-5A CCR

## **Description**

Hitachi ZX 48 U-5A CCR.

Year: 2018.
Hours: 3335.
Weight: 4690 kg.
CE Machine.
28.2 KW.
Blade / Schild.
Knickmatic.
3th and 4th hydr. function.
Airconditioning.
Mech quick hitch.
Sprockets: 90%.
Pads: 100 % New!
2 Buckets.