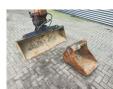

## **Description**

Hitachi ZX 48 U-5A CCR.

Year: 2018.
Hours: 3335.
Weight: 4690 kg.
CE Machine.
28.2 KW.
Blade / Schild.
Knickmatic.
3th and 4th hydr. function.
Airconditioning.
Mech quick hitch.
Sprockets: 90%.
Pads: 100 % New!
2 Buckets.