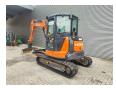

## Hitachi ZX 48 U-5A CCR

## **Description**

Hitachi ZX 48 U-5A CCR.

Year: 2018.
Hours: 3335.
Weight: 4690 kg.
CE Machine.
28.2 KW.
Blade / Schild.
Knickmatic.
3th and 4th hydr. function.
Airconditioning.
Mech quick hitch.
Sprockets: 90%.
Pads: 100 % New!
2 Buckets.