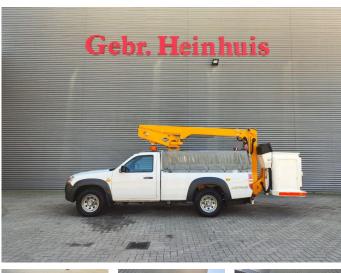

## Versalift ET-32-NFXS Mazda BT-50 4x4

## Description

Mazda BT-50 4x4.

Year: 2008. Milage: 80.460 km. Manual gearbox 5 gears. Max weight: 3010 kg. Axle load: 1: 1430 kg. 2: 1850 kg. 2 Persons. Electrical operated windows and mirrors. Intergrated radio CD. Seatheating. Cruise control. DOHC 16-Valve Direct Injection engine. Wheelbase: 2900 mm. Tyres: 245/70R16 80%. Versalift ET-32-NFXS. Year: 2008. Hours: 1840. Max wind speed: 12,5 m/s. Max lateral force: 200 N. 2 point outriggers. Max permitted tilt: 2/5 degree. Isolated basket 1000 Volt. Max capacity basket: 120 kg / 1 person + 40 kg. Max working height: 10.9 meter.