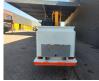

## Versalift ET-32-NFXS Mazda BT-50 4x4

## Description

Mazda BT-50 4x4.

Year: 2008. Milage: 80.460 km. Manual gearbox 5 gears. Max weight: 3010 kg. Axle load: 1: 1430 kg. 2: 1850 kg. 2 Persons. Electrical operated windows and mirrors. Intergrated radio CD. Seatheating. Cruise control. DOHC 16-Valve Direct Injection engine. Wheelbase: 2900 mm. Tyres: 245/70R16 80%. Versalift ET-32-NFXS. Year: 2008. Hours: 1840. Max wind speed: 12,5 m/s. Max lateral force: 200 N. 2 point outriggers. Max permitted tilt: 2/5 degree. Isolated basket 1000 Volt. Max capacity basket: 120 kg / 1 person + 40 kg. Max working height: 10.9 meter.