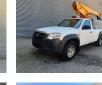

## Versalift ET-32-NFXS Mazda BT-50 4x4

## Description

Mazda BT-50 4x4.

Year: 2008. Milage: 80.460 km. Manual gearbox 5 gears. Max weight: 3010 kg. Axle load: 1: 1430 kg. 2: 1850 kg. 2 Persons. Electrical operated windows and mirrors. Intergrated radio CD. Seatheating. Cruise control. DOHC 16-Valve Direct Injection engine. Wheelbase: 2900 mm. Tyres: 245/70R16 80%. Versalift ET-32-NFXS. Year: 2008. Hours: 1840. Max wind speed: 12,5 m/s. Max lateral force: 200 N. 2 point outriggers. Max permitted tilt: 2/5 degree. Isolated basket 1000 Volt. Max capacity basket: 120 kg / 1 person + 40 kg. Max working height: 10.9 meter.