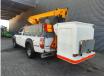

## Versalift ET-32-NFXS Mazda BT-50 4x4

## Description

Mazda BT-50 4x4.

Year: 2008. Milage: 80.460 km. Manual gearbox 5 gears. Max weight: 3010 kg. Axle load: 1: 1430 kg. 2: 1850 kg. 2 Persons. Electrical operated windows and mirrors. Intergrated radio CD. Seatheating. Cruise control. DOHC 16-Valve Direct Injection engine. Wheelbase: 2900 mm. Tyres: 245/70R16 80%. Versalift ET-32-NFXS. Year: 2008. Hours: 1840. Max wind speed: 12,5 m/s. Max lateral force: 200 N. 2 point outriggers. Max permitted tilt: 2/5 degree. Isolated basket 1000 Volt. Max capacity basket: 120 kg / 1 person + 40 kg. Max working height: 10.9 meter.