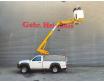

## Versalift ET-32-NFXS Mazda BT-50 4x4

## Description

Mazda BT-50 4x4.

Year: 2008. Milage: 80.460 km. Manual gearbox 5 gears. Max weight: 3010 kg. Axle load: 1: 1430 kg. 2: 1850 kg. 2 Persons. Electrical operated windows and mirrors. Intergrated radio CD. Seatheating. Cruise control. DOHC 16-Valve Direct Injection engine. Wheelbase: 2900 mm. Tyres: 245/70R16 80%. Versalift ET-32-NFXS. Year: 2008. Hours: 1840. Max wind speed: 12,5 m/s. Max lateral force: 200 N. 2 point outriggers. Max permitted tilt: 2/5 degree. Isolated basket 1000 Volt. Max capacity basket: 120 kg / 1 person + 40 kg. Max working height: 10.9 meter.