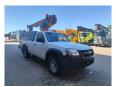

## Versalift ET-32-NFXS Mazda BT-50 4x4

## Description

Mazda BT-50 4x4.

Year: 2008. Milage: 80.460 km. Manual gearbox 5 gears. Max weight: 3010 kg. Axle load: 1: 1430 kg. 2: 1850 kg. 2 Persons. Electrical operated windows and mirrors. Intergrated radio CD. Seatheating. Cruise control. DOHC 16-Valve Direct Injection engine. Wheelbase: 2900 mm. Tyres: 245/70R16 80%. Versalift ET-32-NFXS. Year: 2008. Hours: 1840. Max wind speed: 12,5 m/s. Max lateral force: 200 N. 2 point outriggers. Max permitted tilt: 2/5 degree. Isolated basket 1000 Volt. Max capacity basket: 120 kg / 1 person + 40 kg. Max working height: 10.9 meter.