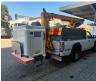

## Versalift ET-32-NFXS Mazda BT-50 4x4

## Description

Mazda BT-50 4x4.

Year: 2008. Milage: 80.460 km. Manual gearbox 5 gears. Max weight: 3010 kg. Axle load: 1: 1430 kg. 2: 1850 kg. 2 Persons. Electrical operated windows and mirrors. Intergrated radio CD. Seatheating. Cruise control. DOHC 16-Valve Direct Injection engine. Wheelbase: 2900 mm. Tyres: 245/70R16 80%. Versalift ET-32-NFXS. Year: 2008. Hours: 1840. Max wind speed: 12,5 m/s. Max lateral force: 200 N. 2 point outriggers. Max permitted tilt: 2/5 degree. Isolated basket 1000 Volt. Max capacity basket: 120 kg / 1 person + 40 kg. Max working height: 10.9 meter.