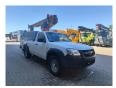

## Mazda BT-50 4x4 Versalift ET-32-NFXS

## Description

Mazda BT-50 4x4.

Year: 2008. Milage: 80.460 km. Manual gearbox 5 gears. Max weight: 3010 kg. Axle load: 1: 1430 kg. 2: 1850 kg. 2 Persons. Electrical operated windows and mirrors. Intergrated radio CD. Seatheating. Cruise control. DOHC 16-Valve Direct Injection engine. Wheelbase: 2900 mm. Tyres: 245/70R16 80%. Versalift ET-32-NFXS. Year: 2008. Hours: 1840. Max wind speed: 12,5 m/s. Max lateral force: 200 N. 2 point outriggers. Max permitted tilt: 2/5 degree. Isolated basket 1000 Volt. Max capacity basket: 120 kg / 1 person + 40 kg. Max working height: 10.9 meter.