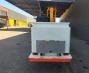

## Description

Mazda BT-50 4x4.

Year: 2008. Milage: 80.460 km. Manual gearbox 5 gears. Max weight: 3010 kg. Axle load: 1: 1430 kg. 2: 1850 kg. 2 Persons. Electrical operated windows and mirrors. Intergrated radio CD. Seatheating. Cruise control. DOHC 16-Valve Direct Injection engine. Wheelbase: 2900 mm. Tyres: 245/70R16 80%. Versalift ET-32-NFXS. Year: 2008. Hours: 1840. Max wind speed: 12,5 m/s. Max lateral force: 200 N. 2 point outriggers. Max permitted tilt: 2/5 degree. Isolated basket 1000 Volt. Max capacity basket: 120 kg / 1 person + 40 kg. Max working height: 10.9 meter.