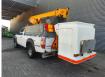

## Mazda BT-50 4x4 Versalift ET-32-NFXS

## Description

Mazda BT-50 4x4.

Year: 2008. Milage: 80.460 km. Manual gearbox 5 gears. Max weight: 3010 kg. Axle load: 1: 1430 kg. 2: 1850 kg. 2 Persons. Electrical operated windows and mirrors. Intergrated radio CD. Seatheating. Cruise control. DOHC 16-Valve Direct Injection engine. Wheelbase: 2900 mm. Tyres: 245/70R16 80%. Versalift ET-32-NFXS. Year: 2008. Hours: 1840. Max wind speed: 12,5 m/s. Max lateral force: 200 N. 2 point outriggers. Max permitted tilt: 2/5 degree. Isolated basket 1000 Volt. Max capacity basket: 120 kg / 1 person + 40 kg. Max working height: 10.9 meter.