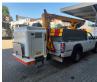

## Mazda BT-50 4x4 Versalift ET-32-NFXS

## Description

Mazda BT-50 4x4.

Year: 2008. Milage: 80.460 km. Manual gearbox 5 gears. Max weight: 3010 kg. Axle load: 1: 1430 kg. 2: 1850 kg. 2 Persons. Electrical operated windows and mirrors. Intergrated radio CD. Seatheating. Cruise control. DOHC 16-Valve Direct Injection engine. Wheelbase: 2900 mm. Tyres: 245/70R16 80%. Versalift ET-32-NFXS. Year: 2008. Hours: 1840. Max wind speed: 12,5 m/s. Max lateral force: 200 N. 2 point outriggers. Max permitted tilt: 2/5 degree. Isolated basket 1000 Volt. Max capacity basket: 120 kg / 1 person + 40 kg. Max working height: 10.9 meter.