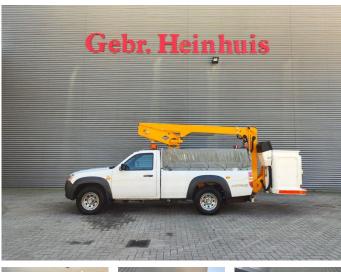

## Mazda BT-50 4x4 Versalift ET-32-NFXS

## Description

Mazda BT-50 4x4.

Year: 2008. Milage: 80.460 km. Manual gearbox 5 gears. Max weight: 3010 kg. Axle load: 1: 1430 kg. 2: 1850 kg. 2 Persons. Electrical operated windows and mirrors. Intergrated radio CD. Seatheating. Cruise control. DOHC 16-Valve Direct Injection engine. Wheelbase: 2900 mm. Tyres: 245/70R16 80%. Versalift ET-32-NFXS. Year: 2008. Hours: 1840. Max wind speed: 12,5 m/s. Max lateral force: 200 N. 2 point outriggers. Max permitted tilt: 2/5 degree. Isolated basket 1000 Volt. Max capacity basket: 120 kg / 1 person + 40 kg. Max working height: 10.9 meter.