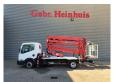

## Nissan Cabstar 35.13 Hinowa Orchidea Lift 21.11

## **Description**

Nissan Cabstar 35.13.

Year: 2011. Milage: 43.478 km. Manual gearbox 5 gears.

Weight: 3425 kg. Max weight: 3500 kg.

Axle load: 1: 1750 kg. 2: 2200 kg. Radio CD. 3 Persons.

Electrical operated windows. Wheelbase: 3350 mm. Tyres: 195/70R15 80%. Hinowa Orchidea Lift 21.11.

Year: 2010.

Hours: 3204.

Max capacity basket: 200 kg / 2 persons + 40 kg.

Max wind speed: 12,5 m/s. Max lateral force: 400 N. Max permitted tilt: 1 degree.

4 point outriggers. Rotated basket.

Max working height: 21 meter. Max outreach: 10.4 meter.