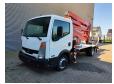

## Nissan Cabstar 35.13 Hinowa Orchidea Lift 21.11

## **Description**

Nissan Cabstar 35.13.

Year: 2011. Milage: 43.478 km. Manual gearbox 5 gears.

Weight: 3425 kg. Max weight: 3500 kg.

Axle load: 1: 1750 kg. 2: 2200 kg. Radio CD. 3 Persons.

Electrical operated windows. Wheelbase: 3350 mm. Tyres: 195/70R15 80%. Hinowa Orchidea Lift 21.11.

Year: 2010.

Hours: 3204.

Max capacity basket: 200 kg / 2 persons + 40 kg.

Max wind speed: 12,5 m/s. Max lateral force: 400 N. Max permitted tilt: 1 degree.

4 point outriggers. Rotated basket.

Max working height: 21 meter. Max outreach: 10.4 meter.