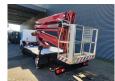

## Nissan Cabstar 35.13 Hinowa Orchidea Lift 21.11

## **Description**

Nissan Cabstar 35.13.

Year: 2011. Milage: 43.478 km. Manual gearbox 5 gears.

Weight: 3425 kg. Max weight: 3500 kg.

Axle load: 1: 1750 kg. 2: 2200 kg. Radio CD. 3 Persons.

Electrical operated windows. Wheelbase: 3350 mm. Tyres: 195/70R15 80%. Hinowa Orchidea Lift 21.11.

Year: 2010.

Hours: 3204.

Max capacity basket: 200 kg / 2 persons + 40 kg.

Max wind speed: 12,5 m/s. Max lateral force: 400 N. Max permitted tilt: 1 degree.

4 point outriggers. Rotated basket.

Max working height: 21 meter. Max outreach: 10.4 meter.