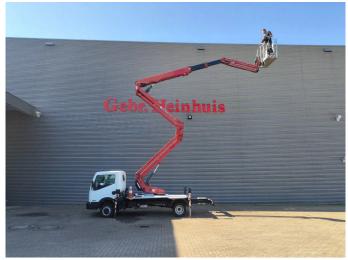

## Nissan Cabstar 35.13 Hinowa Orchidea Lift 21.11

## **Description**

Nissan Cabstar 35.13.

Year: 2011. Milage: 43.478 km. Manual gearbox 5 gears.

Weight: 3425 kg. Max weight: 3500 kg.

Axle load: 1: 1750 kg. 2: 2200 kg. Radio CD. 3 Persons.

Electrical operated windows. Wheelbase: 3350 mm. Tyres: 195/70R15 80%. Hinowa Orchidea Lift 21.11.

Year: 2010.

Hours: 3204.

Max capacity basket: 200 kg / 2 persons + 40 kg.

Max wind speed: 12,5 m/s. Max lateral force: 400 N. Max permitted tilt: 1 degree.

4 point outriggers. Rotated basket.

Max working height: 21 meter. Max outreach: 10.4 meter.