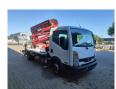

## Nissan Cabstar 35.13 Hinowa Orchidea Lift 21.11

## **Description**

Nissan Cabstar 35.13.

Year: 2011. Milage: 43.478 km. Manual gearbox 5 gears.

Weight: 3425 kg. Max weight: 3500 kg.

Axle load: 1: 1750 kg. 2: 2200 kg. Radio CD. 3 Persons.

Electrical operated windows. Wheelbase: 3350 mm. Tyres: 195/70R15 80%. Hinowa Orchidea Lift 21.11.

Year: 2010.

Hours: 3204.

Max capacity basket: 200 kg / 2 persons + 40 kg.

Max wind speed: 12,5 m/s. Max lateral force: 400 N. Max permitted tilt: 1 degree.

4 point outriggers. Rotated basket.

Max working height: 21 meter. Max outreach: 10.4 meter.