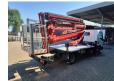

## Nissan Cabstar 35.13 Hinowa Orchidea Lift 21.11

## **Description**

Nissan Cabstar 35.13.

Year: 2011. Milage: 43.478 km. Manual gearbox 5 gears.

Weight: 3425 kg. Max weight: 3500 kg.

Axle load: 1: 1750 kg. 2: 2200 kg. Radio CD. 3 Persons.

Electrical operated windows. Wheelbase: 3350 mm. Tyres: 195/70R15 80%. Hinowa Orchidea Lift 21.11.

Year: 2010.

Hours: 3204.

Max capacity basket: 200 kg / 2 persons + 40 kg.

Max wind speed: 12,5 m/s. Max lateral force: 400 N. Max permitted tilt: 1 degree.

4 point outriggers. Rotated basket.

Max working height: 21 meter. Max outreach: 10.4 meter.