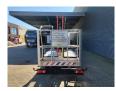

## Nissan Cabstar 35.13 Hinowa Orchidea Lift 21.11

## **Description**

Nissan Cabstar 35.13.

Year: 2011. Milage: 43.478 km. Manual gearbox 5 gears.

Weight: 3425 kg. Max weight: 3500 kg.

Axle load: 1: 1750 kg. 2: 2200 kg. Radio CD. 3 Persons.

Electrical operated windows. Wheelbase: 3350 mm. Tyres: 195/70R15 80%. Hinowa Orchidea Lift 21.11.

Year: 2010.

Hours: 3204.

Max capacity basket: 200 kg / 2 persons + 40 kg.

Max wind speed: 12,5 m/s. Max lateral force: 400 N. Max permitted tilt: 1 degree.

4 point outriggers. Rotated basket.

Max working height: 21 meter. Max outreach: 10.4 meter.