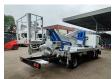

## Nissan Cabstar 35.13 NT400 Multitel HX200

## **Description**

Nissan Cabstar 35.13 NT400.

Year: 2019. Milage: 38.212 km. Manual gearbox 6 gears. Weight: 3350 kg. Max weight: 3500 kg.

Axle load: 1: 1750 kg. 2: 2200 kg. 3 Persons.

Electrical operated windows.

Ad Blue.

Tyres: 195/70R15 80%.

Multitel HX200. Year: 2019. Hours: 4427.

Max capacity basket: 225 kg / 2 persons + 65 kg.

Max wind speed: 12,5 m/s. Max permitted tilt: 1 degree. Max lateral force: 400 N. Max working height: 20 meter. Max outreach: 8.4 meter. 4 point outriggers.

Rotated basket.

Electrical function in basket.

ID NR: 505.

The General Terms and Conditions of Heinhuis are applicable to all adverts, offers and quotations by Heinhuis, all agreements entered into by Heinhuis and the negotiations preceding them. By any form of response you accept the applicability of the General Terms and Conditions of Heinhuis and you declare that you have taken note of these General Terms and Conditions. Our prices are export netto prices.