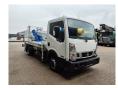

## Nissan Cabstar 35.13 NT400 Multitel HX200

## **Description**

Nissan Cabstar 35.13 NT400.

Year: 2019. Milage: 38.212 km. Manual gearbox 6 gears. Weight: 3350 kg. Max weight: 3500 kg.

Axle load: 1: 1750 kg. 2: 2200 kg. 3 Persons.

Electrical operated windows.

Ad Blue.

Tyres: 195/70R15 80%.

Multitel HX200. Year: 2019. Hours: 4427.

Max capacity basket: 225 kg / 2 persons + 65 kg.

Max wind speed: 12,5 m/s. Max permitted tilt: 1 degree. Max lateral force: 400 N. Max working height: 20 meter. Max outreach: 8.4 meter. 4 point outriggers.

Rotated basket.

Electrical function in basket.

ID NR: 505.

The General Terms and Conditions of Heinhuis are applicable to all adverts, offers and quotations by Heinhuis, all agreements entered into by Heinhuis and the negotiations preceding them. By any form of response you accept the applicability of the General Terms and Conditions of Heinhuis and you declare that you have taken note of these General Terms and Conditions. Our prices are export netto prices.