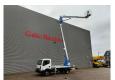

## Nissan Cabstar 35.13 NT400 Multitel HX200

## **Description**

Nissan Cabstar 35.13 NT400.

Year: 2019. Milage: 38.212 km. Manual gearbox 6 gears. Weight: 3350 kg. Max weight: 3500 kg.

Axle load: 1: 1750 kg. 2: 2200 kg. 3 Persons.

Electrical operated windows.

Ad Blue.

Tyres: 195/70R15 80%.

Multitel HX200. Year: 2019. Hours: 4427.

Max capacity basket: 225 kg / 2 persons + 65 kg.

Max wind speed: 12,5 m/s. Max permitted tilt: 1 degree. Max lateral force: 400 N. Max working height: 20 meter. Max outreach: 8.4 meter. 4 point outriggers.

Rotated basket.

Electrical function in basket.

ID NR: 505.

The General Terms and Conditions of Heinhuis are applicable to all adverts, offers and quotations by Heinhuis, all agreements entered into by Heinhuis and the negotiations preceding them. By any form of response you accept the applicability of the General Terms and Conditions of Heinhuis and you declare that you have taken note of these General Terms and Conditions. Our prices are export netto prices.