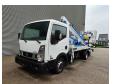

## Nissan Cabstar 35.13 NT400 Multitel HX200

## **Description**

Nissan Cabstar 35.13 NT400.

Year: 2019. Milage: 38.212 km. Manual gearbox 6 gears. Weight: 3350 kg. Max weight: 3500 kg.

Axle load: 1: 1750 kg. 2: 2200 kg. 3 Persons.

Electrical operated windows.

Ad Blue.

Tyres: 195/70R15 80%.

Multitel HX200. Year: 2019. Hours: 4427.

Max capacity basket: 225 kg / 2 persons + 65 kg.

Max wind speed: 12,5 m/s. Max permitted tilt: 1 degree. Max lateral force: 400 N. Max working height: 20 meter. Max outreach: 8.4 meter. 4 point outriggers.

Rotated basket.

Electrical function in basket.

ID NR: 505.

The General Terms and Conditions of Heinhuis are applicable to all adverts, offers and quotations by Heinhuis, all agreements entered into by Heinhuis and the negotiations preceding them. By any form of response you accept the applicability of the General Terms and Conditions of Heinhuis and you declare that you have taken note of these General Terms and Conditions. Our prices are export netto prices.