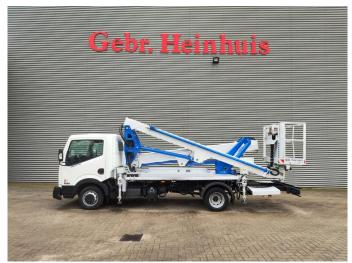

## Nissan Cabstar 35.13 NT400 Multitel HX200

## **Description**

Nissan Cabstar 35.13 NT400.

Year: 2019. Milage: 38.212 km. Manual gearbox 6 gears. Weight: 3350 kg. Max weight: 3500 kg.

Axle load: 1: 1750 kg. 2: 2200 kg. 3 Persons.

Electrical operated windows.

Ad Blue.

Tyres: 195/70R15 80%.

Multitel HX200. Year: 2019. Hours: 4427.

Max capacity basket: 225 kg / 2 persons + 65 kg.

Max wind speed: 12,5 m/s. Max permitted tilt: 1 degree. Max lateral force: 400 N. Max working height: 20 meter. Max outreach: 8.4 meter. 4 point outriggers.

Rotated basket.

Electrical function in basket.

ID NR: 505.

The General Terms and Conditions of Heinhuis are applicable to all adverts, offers and quotations by Heinhuis, all agreements entered into by Heinhuis and the negotiations preceding them. By any form of response you accept the applicability of the General Terms and Conditions of Heinhuis and you declare that you have taken note of these General Terms and Conditions. Our prices are export netto prices.