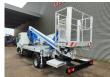

## Nissan Cabstar 35.13 NT400 Multitel HX200

## **Description**

Nissan Cabstar 35.13 NT400.

Year: 2019. Milage: 38.212 km. Manual gearbox 6 gears. Weight: 3350 kg. Max weight: 3500 kg.

Axle load: 1: 1750 kg. 2: 2200 kg. 3 Persons.

Electrical operated windows.

Ad Blue.

Tyres: 195/70R15 80%.

Multitel HX200. Year: 2019. Hours: 4427.

Max capacity basket: 225 kg / 2 persons + 65 kg.

Max wind speed: 12,5 m/s. Max permitted tilt: 1 degree. Max lateral force: 400 N. Max working height: 20 meter. Max outreach: 8.4 meter. 4 point outriggers.

Rotated basket.

Electrical function in basket.

ID NR: 505.

The General Terms and Conditions of Heinhuis are applicable to all adverts, offers and quotations by Heinhuis, all agreements entered into by Heinhuis and the negotiations preceding them. By any form of response you accept the applicability of the General Terms and Conditions of Heinhuis and you declare that you have taken note of these General Terms and Conditions. Our prices are export netto prices.