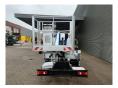

## Nissan Cabstar 35.13 NT400 Multitel HX200

## **Description**

Nissan Cabstar 35.13 NT400.

Year: 2019. Milage: 38.212 km. Manual gearbox 6 gears. Weight: 3350 kg. Max weight: 3500 kg.

Axle load: 1: 1750 kg. 2: 2200 kg. 3 Persons.

Electrical operated windows.

Ad Blue.

Tyres: 195/70R15 80%.

Multitel HX200. Year: 2019. Hours: 4427.

Max capacity basket: 225 kg / 2 persons + 65 kg.

Max wind speed: 12,5 m/s. Max permitted tilt: 1 degree. Max lateral force: 400 N. Max working height: 20 meter. Max outreach: 8.4 meter. 4 point outriggers.

Rotated basket.

Electrical function in basket.

ID NR: 505.

The General Terms and Conditions of Heinhuis are applicable to all adverts, offers and quotations by Heinhuis, all agreements entered into by Heinhuis and the negotiations preceding them. By any form of response you accept the applicability of the General Terms and Conditions of Heinhuis and you declare that you have taken note of these General Terms and Conditions. Our prices are export netto prices.