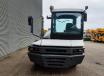

# **Terberg** 4x4

### Description

Terberg RT 222 4x4.

Year: 2007. Hours: 25.457. G.V.W: 41.000 kg. G.C.W: 140.000 kg. CE Machine. Axle load: 1: 16.000 kg. 2: 25.000 kg. Turntable load: 25.000 kg. Airconditioning. Rotated seat. Hydraulic for trailer. VBG trailer coupling. Tyres: 315/60R22,5 70%.