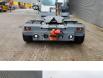

# **Terberg** 4x4

### Description

Terberg RT 222 4x4.

Year: 2007. Hours: 25.457. G.V.W: 41.000 kg. G.C.W: 140.000 kg. CE Machine. Axle load: 1: 16.000 kg. 2: 25.000 kg. Turntable load: 25.000 kg. Airconditioning. Rotated seat. Hydraulic for trailer. VBG trailer coupling. Tyres: 315/60R22,5 70%.