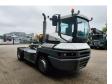

# **Terberg** 4x4

### Description

Terberg RT 222 4x4.

Year: 2007. Hours: 25.457. G.V.W: 41.000 kg. G.C.W: 140.000 kg. CE Machine. Axle load: 1: 16.000 kg. 2: 25.000 kg. Turntable load: 25.000 kg. Airconditioning. Rotated seat. Hydraulic for trailer. VBG trailer coupling. Tyres: 315/60R22,5 70%.