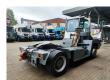

# **Terberg** 4x4

### Description

Terberg RT 222 4x4.

Year: 2007. Hours: 25.457. G.V.W: 41.000 kg. G.C.W: 140.000 kg. CE Machine. Axle load: 1: 16.000 kg. 2: 25.000 kg. Turntable load: 25.000 kg. Airconditioning. Rotated seat. Hydraulic for trailer. VBG trailer coupling. Tyres: 315/60R22,5 70%.