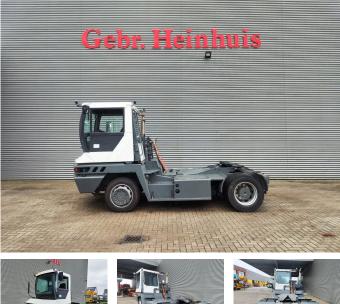

# **Terberg** 4x4

### Description

Terberg RT 222 4x4.

Year: 2007. Hours: 25.457. G.V.W: 41.000 kg. G.C.W: 140.000 kg. CE Machine. Axle load: 1: 16.000 kg. 2: 25.000 kg. Turntable load: 25.000 kg. Airconditioning. Rotated seat. Hydraulic for trailer. VBG trailer coupling. Tyres: 315/60R22,5 70%.