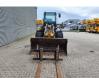

# Komatsu WA 100M-8EO

## Description

Komatsu WA 100M-8EO.

Year: 2020. Hours: 2941. Max weight: 8600 kg. Axle load: 1: 4400 kg. 2: 6400 kg. 70 KW. CE Machine. Quick hitch. Radio CD. 3th hydr. function. 20 KMH. Joystick. Tyres: 460/70R24 80%. 1 Hydr. bucket: 1.05 kub. 1 set forks.

German Machine!

ID NR: 258.

The General Terms and Conditions of Heinhuis are applicable to all adverts, offers and quotations by Heinhuis, all agreements entered into by Heinhuis and the negotiations preceding them. By any form of response you accept the applicability of the General Terms and Conditions of Heinhuis and you declare that you have taken note of these General Terms and Conditions. Our prices are export netto prices.