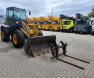

# Komatsu WA 100M-8EO

## Description

Komatsu WA 100M-8EO.

Year: 2020. Hours: 2941. Max weight: 8600 kg. Axle load: 1: 4400 kg. 2: 6400 kg. 70 KW. CE Machine. Quick hitch. Radio CD. 3th hydr. function. 20 KMH. Joystick. Tyres: 460/70R24 80%. 1 Hydr. bucket: 1.05 kub. 1 set forks.

German Machine!

ID NR: 258.

The General Terms and Conditions of Heinhuis are applicable to all adverts, offers and quotations by Heinhuis, all agreements entered into by Heinhuis and the negotiations preceding them. By any form of response you accept the applicability of the General Terms and Conditions of Heinhuis and you declare that you have taken note of these General Terms and Conditions. Our prices are export netto prices.