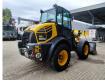

# Komatsu WA 100M-8EO

## Description

Komatsu WA 100M-8EO.

Year: 2020. Hours: 2941. Max weight: 8600 kg. Axle load: 1: 4400 kg. 2: 6400 kg. 70 KW. CE Machine. Quick hitch. Radio CD. 3th hydr. function. 20 KMH. Joystick. Tyres: 460/70R24 80%. 1 Hydr. bucket: 1.05 kub. 1 set forks.

German Machine!

ID NR: 258.

The General Terms and Conditions of Heinhuis are applicable to all adverts, offers and quotations by Heinhuis, all agreements entered into by Heinhuis and the negotiations preceding them. By any form of response you accept the applicability of the General Terms and Conditions of Heinhuis and you declare that you have taken note of these General Terms and Conditions. Our prices are export netto prices.