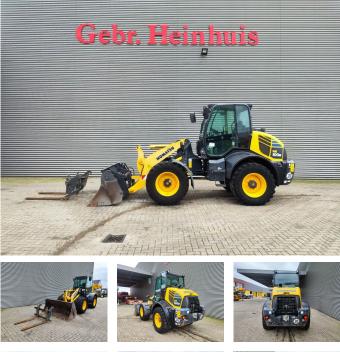

# Komatsu WA 100M-8EO

## Description

Komatsu WA 100M-8EO.

Year: 2020. Hours: 2941. Max weight: 8600 kg. Axle load: 1: 4400 kg. 2: 6400 kg. 70 KW. CE Machine. Quick hitch. Radio CD. 3th hydr. function. 20 KMH. Joystick. Tyres: 460/70R24 80%. 1 Hydr. bucket: 1.05 kub. 1 set forks.

German Machine!

ID NR: 258.

The General Terms and Conditions of Heinhuis are applicable to all adverts, offers and quotations by Heinhuis, all agreements entered into by Heinhuis and the negotiations preceding them. By any form of response you accept the applicability of the General Terms and Conditions of Heinhuis and you declare that you have taken note of these General Terms and Conditions. Our prices are export netto prices.